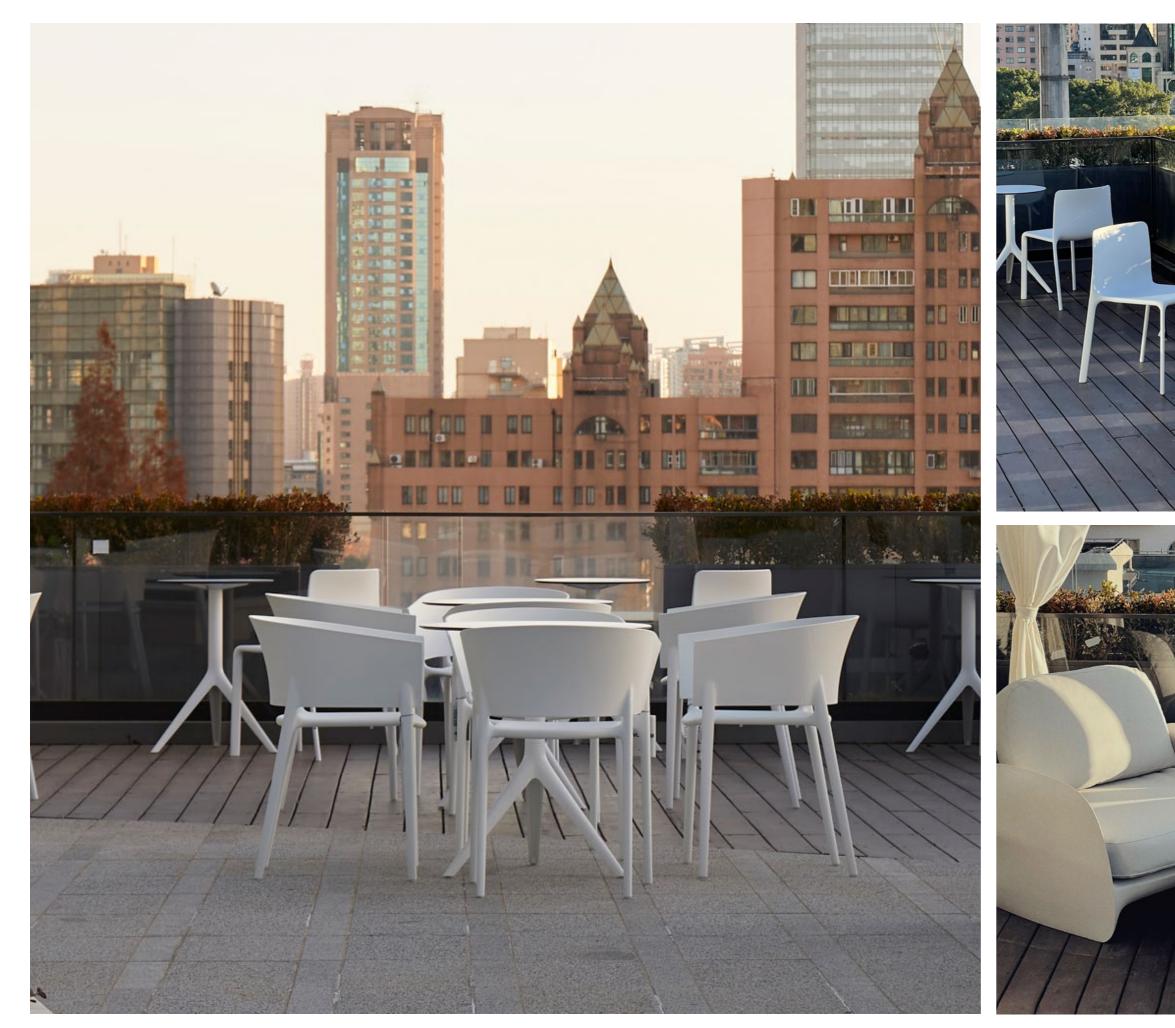

## Rooftoop Office

#### Ra'anana (Israel)

Year: 2020 Collections: Africa, Frame, Kes, Jut, Stone, Ulm

**VOИDOM** 