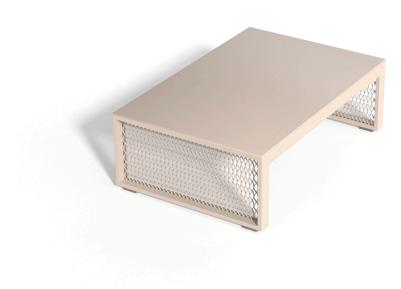

# The factory coffee table 120x80x40

by Ramón Esteve

Vondom's The Factory collection, designed by Ramón Esteve, is inspired by the castiron architecture of New York. This collection combines an industrial aesthetic with modern comfort, offering a selection of furniture that brings character and sophistication to any outdoor space.

### Description

Composing of an aluminum profile and deployed mesh, all materials and components are resistant to extreme weather conditions. Available in different finishes.

Weight: 11.26 Kg

THE FACTORY Mesa Baja 120x80
THE FACTORY Low Table 471/4x 311/2