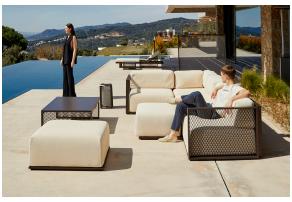

# The factory coffee table 120x80x40

by Ramón Esteve

Vondom's The Factory collection, designed by Ramón Esteve, is inspired by the castiron architecture of New York. This collection combines an industrial aesthetic with modern comfort, offering a selection of furniture that brings character and sophistication to any outdoor space.

### Description

Composing of an aluminum profile and deployed mesh, all materials and components are resistant to extreme weather conditions. Available in different finishes.

Weight: 11.26 Kg

THE FACTORY Mesa Baja 120x80
THE FACTORY Low Table 471/4x 311/2

## **Ambients**