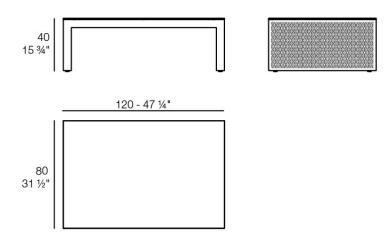

### Description

Composing of an aluminum profile and deployed mesh, all materials and components are resistant to extreme weather conditions. Available in different finishes.

Weight: 11.26 Kg

THE FACTORY Mesa Baja 120x80
THE FACTORY Low Table 471/4x 311/2