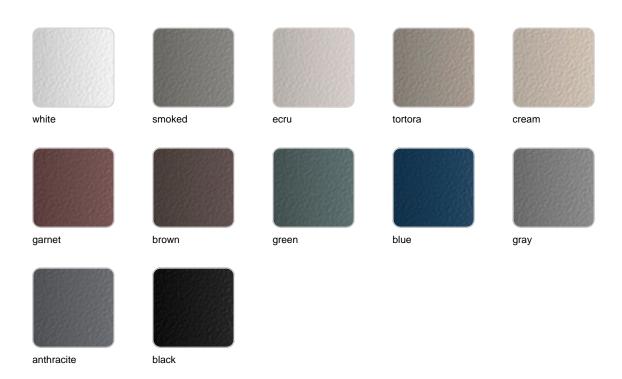

### Description

Composing of an aluminum profile and deployed mesh, all materials and components are resistant to extreme weather conditions. Available in different finishes.

Weight: 11.26 Kg

THE FACTORY Mesa Baja 120x80
THE FACTORY Low Table 471/4x 311/2

### **Finishes**

### finishes

#### ALUMINIUM Ref. 54616

Lacquered aluminium profile.