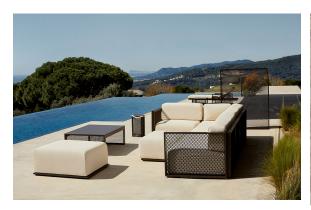

# The factory coffee table 120x80x40

by Ramón Esteve

Vondom's The Factory collection, designed by Ramón Esteve, is inspired by the castiron architecture of New York. This collection combines an industrial aesthetic with modern comfort, offering a selection of furniture that brings character and sophistication to any outdoor space.

### Description

Composing of an aluminum profile and deployed mesh, all materials and components are resistant to extreme weather conditions. Available in different finishes.

Weight: 11.26 Kg

THE FACTORY Mesa Baja 120x80
THE FACTORY Low Table 471/4x 311/2

## **Ambients**