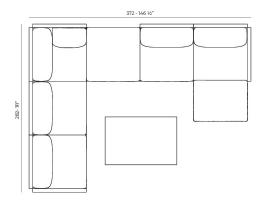

### **Combinations**

- 1 x 54601 Solá Brazo Derecho Sectional Sola Right 1 x 54608 Solá Chaiselongue Izquierdo Sectional Chaiselongue Left 2 x 54605 Solá Módulo Central Sectional Armices 1 x 54600 Solá Portfi Sectional Putf M 1 x 54600 Solá Esquina Derecha Sectional Right Corner

1 x 54601 Sofá Brazo Derecho - Sectional Sofa Right 1 x 54602 Sofá Brazo Izquierdo - Sectional Sofa Left 1 x 54605 Sofá Módulo Central - Sectional Armless

- 1 x 54601 Solá Brazo Derecho Sectional Solin Right
  1 x 54608 Solá Chalesforque Izquierdo Sectional Chalesfongue Left
  1 x 54605 Solá Modalo Central Sectional Armiesa
  1 x 54606 Solá Putf M Sectional Putf M
  1 x 54600 Solá Equine Izquierdo Sectional Left Corner
  1 x 54600 Solá Chalesforque Central Sectional Armiesa Chalesfongue