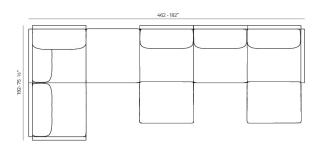

### **Combinations**

- 1 x 54601 Solá Brazo Derecho Sectional Sola Right 1 x 54608 Solá Chaiselongue Izquierdo Sectional Chaiselongue Left 2 x 54605 Solá Módulo Central Sectional Armices 1 x 54600 Solá Portfi Sectional Putf M 1 x 54600 Solá Esquina Derecha Sectional Right Corner

1 x 54601 Sofá Brazo Derecho - Sectional Sofa Right 1 x 54602 Sofá Brazo Izquierdo - Sectional Sofa Left 1 x 54605 Sofá Módulo Central - Sectional Armless

- 1 x 54601 Solá Brazo Derecho Sectional Solin Right
  1 x 54608 Solá Chalesforque Izquierdo Sectional Chalesfongue Left
  1 x 54605 Solá Modalo Central Sectional Armiesa
  1 x 54606 Solá Putf M Sectional Putf M
  1 x 54600 Solá Equine Izquierdo Sectional Left Corner
  1 x 54600 Solá Chalesforque Central Sectional Armiesa Chalesfongue