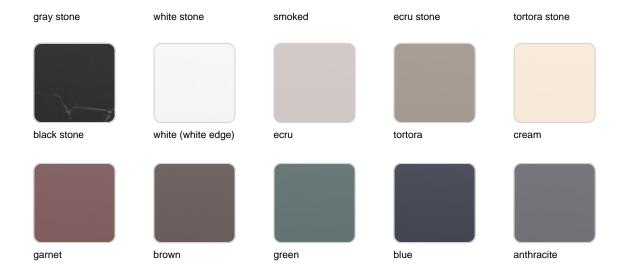

### **Finishes**

### finishes

#### ALUMINIUM Ref. 54616

Lacquered aluminium profile.