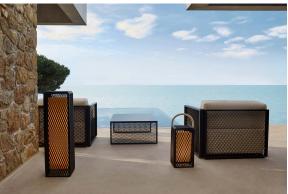

# The factory coffee table 120x80x40

by Ramón Esteve

Vondom's The Factory collection, designed by Ramón Esteve, is inspired by the castiron architecture of New York. This collection combines an industrial aesthetic with modern comfort, offering a selection of furniture that brings character and sophistication to any outdoor space.

### Description

Composing of an aluminum profile and deployed mesh, all materials and components are resistant to extreme weather conditions. Available in different finishes.

Weight: 11.26 Kg

THE FACTORY Mesa Baja 120x80
THE FACTORY Low Table 471/4x 311/2

## **Ambients**