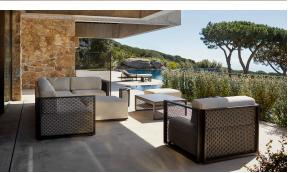

# The factory coffee table 120x80x40

by Ramón Esteve

Vondom's The Factory collection, designed by Ramón Esteve, is inspired by the castiron architecture of New York. This collection combines an industrial aesthetic with modern comfort, offering a selection of furniture that brings character and sophistication to any outdoor space.

### Description

Composing of an aluminum profile and deployed mesh, all materials and components are resistant to extreme weather conditions. Available in different finishes.

Weight: 11.26 Kg

THE FACTORY Mesa Baja 120x80
THE FACTORY Low Table 471/4x 311/2

## **Ambients**