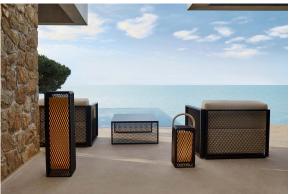

54605 Solá Módulo Central Sectional Armices 1 x 54600 Solá Portfi Sectional Putf M 1 x 54600 Solá Esquina Derecha Sectional Right Corner

1 x 54601 Sofá Brazo Derecho - Sectional Sofa Right 1 x 54602 Sofá Brazo Izquierdo - Sectional Sofa Left 1 x 54605 Sofá Módulo Central - Sectional Armless



- 1 x 54601 Solá Brazo Derecho Sectional Solin Right
  1 x 54608 Solá Chalesforque Izquierdo Sectional Chalesfongue Left
  1 x 54605 Solá Modalo Central Sectional Armiesa
  1 x 54606 Solá Putf M Sectional Putf M
  1 x 54600 Solá Equine Izquierdo Sectional Left Corner
  1 x 54600 Solá Chalesforque Central Sectional Armiesa Chalesfongue

### **Finishes**

#### finishes

#### ALUMINIUM Ref. 54616



Lacquered aluminium profile.

### tabletops

Solid Core Ref. 54616TBL













### **Ambients**