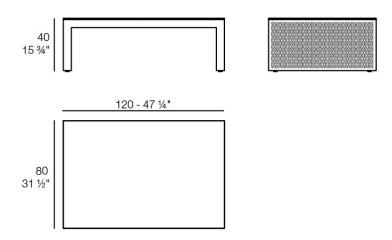

#### Description

Composing of an aluminum profile and deployed mesh, all materials and components are resistant to extreme weather conditions. Available in different finishes.

Weight: 11.26 Kg

THE FACTORY Mesa Baja 120x80
THE FACTORY Low Table 471/4x 311/2