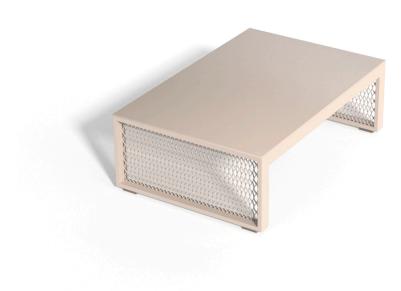

# The factory coffee table 120x80x40

by Ramón Esteve

Vondom's The Factory collection, designed by Ramón Esteve, is inspired by the castiron architecture of New York. This collection combines an industrial aesthetic with modern comfort, offering a selection of furniture that brings character and sophistication to any outdoor space.

#### Description

Composing of an aluminum profile and deployed mesh, all materials and components are resistant to extreme weather conditions. Available in different finishes.

Weight: 11.26 Kg

THE FACTORY Mesa Baja 120x80
THE FACTORY Low Table 471/4x 311/2