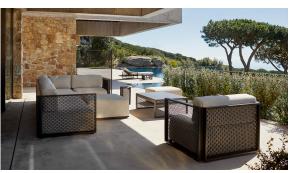

05 Solá Módulo Central Sectional Armices 1 x 54600 Solá Portfi Sectional Putf M 1 x 54600 Solá Esquina Derecha Sectional Right Corner

1 x 54601 Sofá Brazo Derecho - Sectional Sofa Right 1 x 54602 Sofá Brazo Izquierdo - Sectional Sofa Left 1 x 54605 Sofá Módulo Central - Sectional Armless



- 1 x 54601 Solá Brazo Derecho Sectional Solin Right
  1 x 54608 Solá Chalesforque Izquierdo Sectional Chalesfongue Left
  1 x 54605 Solá Modalo Central Sectional Armiesa
  1 x 54606 Solá Putf M Sectional Putf M
  1 x 54600 Solá Equine Izquierdo Sectional Left Corner
  1 x 54600 Solá Chalesforque Central Sectional Armiesa Chalesfongue

### **Finishes**

#### finishes

#### ALUMINIUM Ref. 54616



Lacquered aluminium profile.

### tabletops

Solid Core Ref. 54616TBL













### **Ambients**