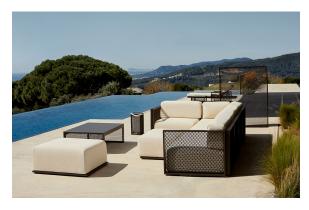

x 54605 Solá Módulo Central Sectional Armices 1 x 54600 Solá Portfi Sectional Putf M 1 x 54600 Solá Esquina Derecha Sectional Right Corner

1 x 54601 Sofá Brazo Derecho - Sectional Sofa Right 1 x 54602 Sofá Brazo Izquierdo - Sectional Sofa Left 1 x 54605 Sofá Módulo Central - Sectional Armless



- 1 x 54601 Solá Brazo Derecho Sectional Solin Right
  1 x 54608 Solá Chalesforque Izquierdo Sectional Chalesfongue Left
  1 x 54605 Solá Modalo Central Sectional Armiesa
  1 x 54606 Solá Putf M Sectional Putf M
  1 x 54600 Solá Equine Izquierdo Sectional Left Corner
  1 x 54600 Solá Chalesforque Central Sectional Armiesa Chalesfongue

### **Finishes**

#### finishes

#### ALUMINIUM Ref. 54616



Lacquered aluminium profile.

### tabletops

Solid Core Ref. 54616TBL













### **Ambients**