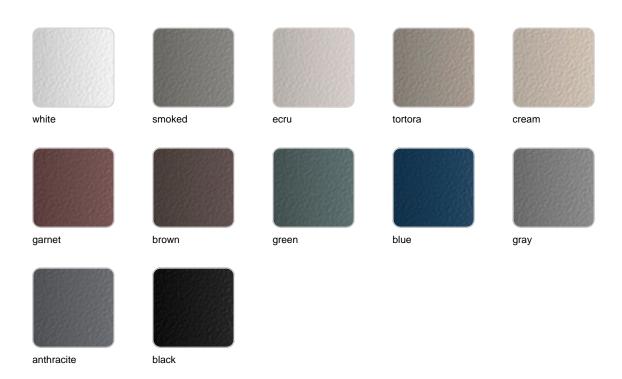

### **Finishes**

#### finishes

#### ALUMINIUM Ref. 54616

Lacquered aluminium profile.