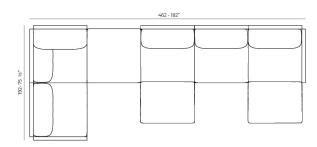

### **Combinations**

- 1 x 54601 Solá Brazo Derecho Sectional Sola Right 1 x 54608 Solá Chaiselongue Izquierdo Sectional Chaiselongue Left 2 x 54605 Solá Módulo Central Sectional Armices 1 x 54600 Solá Portfi Sectional Putf M 1 x 54600 Solá Esquina Derecha Sectional Right Corner

1 x 54601 Sofá Brazo Derecho - Sectional Sofa Right 1 x 54602 Sofá Brazo Izquierdo - Sectional Sofa Left 1 x 54605 Sofá Módulo Central - Sectional Armless

- 1 x 54601 Solá Brazo Derecho Sectional Solin Right
  1 x 54608 Solá Chalesforque Izquierdo Sectional Chalesfongue Left
  1 x 54605 Solá Modalo Central Sectional Armiesa
  1 x 54606 Solá Putf M Sectional Putf M
  1 x 54600 Solá Equine Izquierdo Sectional Left Corner
  1 x 54600 Solá Chalesforque Central Sectional Armiesa Chalesfongue