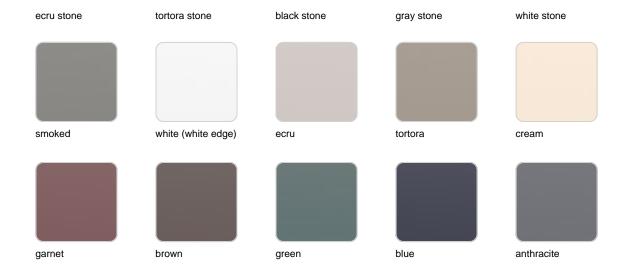

### **Finishes**

#### finishes

#### ALUMINIUM Ref. 54616

Lacquered aluminium profile.

### tabletops

Solid Core Ref. 54616TBL