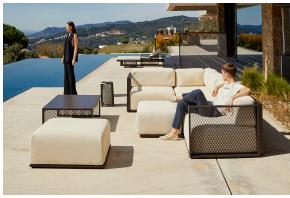

4605 Solá Módulo Central Sectional Armices 1 x 54600 Solá Portfi Sectional Putf M 1 x 54600 Solá Esquina Derecha Sectional Right Corner

1 x 54601 Sofá Brazo Derecho - Sectional Sofa Right 1 x 54602 Sofá Brazo Izquierdo - Sectional Sofa Left 1 x 54605 Sofá Módulo Central - Sectional Armless



- 1 x 54601 Solá Brazo Derecho Sectional Solin Right
  1 x 54608 Solá Chalesforque Izquierdo Sectional Chalesfongue Left
  1 x 54605 Solá Modalo Central Sectional Armiesa
  1 x 54606 Solá Putf M Sectional Putf M
  1 x 54600 Solá Equine Izquierdo Sectional Left Corner
  1 x 54600 Solá Chalesforque Central Sectional Armiesa Chalesfongue

### **Finishes**

#### finishes

#### ALUMINIUM Ref. 54616



Lacquered aluminium profile.

### tabletops

Solid Core Ref. 54616TBL













### **Ambients**