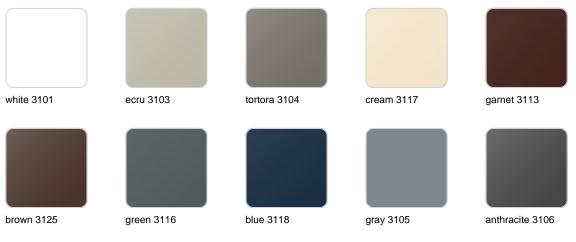

### **Finishes**

finishes SIMPLE Ref. 40112 white 2001 ecru 2003 tortora 2004 cream 2017 camel 2020 blue 2018 clay 2022 garnet 2015 brown 2008 green 2016 gray 2005 anthracite 2006 black 2002 ecru granite cream granite

## **VOИDOM**

| white 2001 | ecru 2003       | tortora 2004 | cream 2017   | camel 2020    |
|------------|-----------------|--------------|--------------|---------------|
| clay 2022  | garnet 2015     | brown 2008   | green 2016   | blue 2018     |
| gray 2005  | anthracite 2006 | black 2002   | ecru granite | cream granite |
|            |                 |              |              |               |