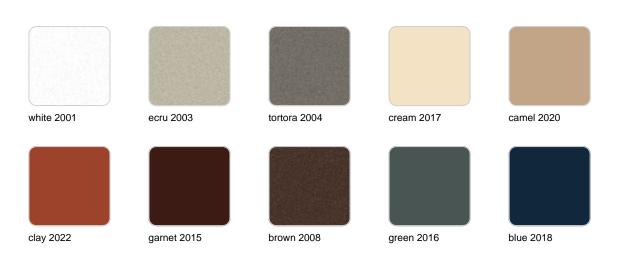

### **Finishes**

finishes SIMPLE Ref. 40112 white 2001 ecru 2003 tortora 2004 cream 2017 camel 2020 blue 2018 clay 2022 garnet 2015 brown 2008 green 2016 gray 2005 anthracite 2006 black 2002 ecru granite cream granite

## **VOИDOM**

| white 2001 | ecru 2003       | tortora 2004 | cream 2017   | camel 2020    |
|------------|-----------------|--------------|--------------|---------------|
| clay 2022  | garnet 2015     | brown 2008   | green 2016   | blue 2018     |
| gray 2005  | anthracite 2006 | black 2002   | ecru granite | cream granite |
|            |                 |              |              |               |