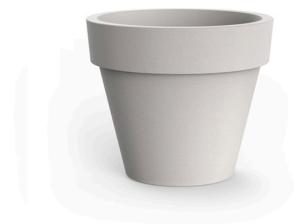

### Planter ø120×104

The most extensive collection of indoor and outdoor planters designed by <u>Studio</u> <u>Vondom</u>. Timeless and minimalist designs that allow you to create unique and original atmospheres for homes, restaurants and any space.

#### Description

Pot made of polyethylene resin by rotational moulding. 100% Recyclable. Item suitable for indoor and outdoor use. Available in different finishes.

Weight: 22 Kg