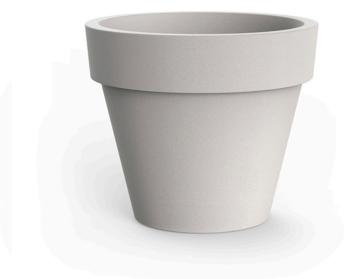

### Planter ø160×138

The most extensive collection of indoor and outdoor planters designed by <u>Studio</u> <u>Vondom</u>. Timeless and minimalist designs that allow you to create unique and original atmospheres for homes, restaurants and any space.

### Description

Pot made of polyethylene resin by rotational moulding. 100% Recyclable. Item suitable for indoor and outdoor use. Available in different finishes.

Weight: 60 Kg