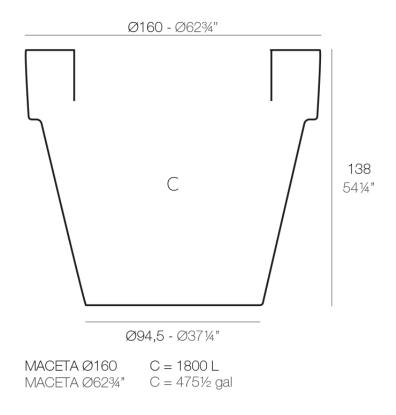

### Description

Pot made of polyethylene resin by rotational moulding. 100% Recyclable. Item suitable for indoor and outdoor use. Available in different finishes.

Weight: 60 Kg