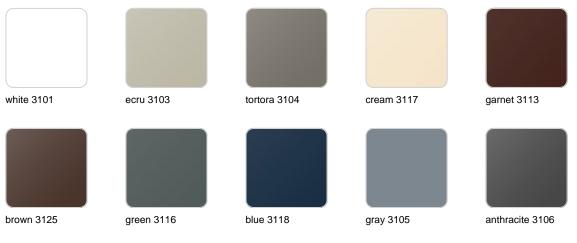

### **Finishes**

finishes SIMPLE Ref. 40150 white 2001 ecru 2003 tortora 2004 cream 2017 camel 2020 blue 2018 clay 2022 garnet 2015 brown 2008 green 2016 gray 2005 anthracite 2006 black 2002 ecru granite cream granite

ice 2101

Matt finishes pot one wall

BASIC Ref. 40150A

| white 2001 | ecru 2003       | tortora 2004 | cream 2017   | camel 2020    |
|------------|-----------------|--------------|--------------|---------------|
| clay 2022  | garnet 2015     | brown 2008   | green 2016   | blue 2018     |
| gray 2005  | anthracite 2006 | black 2002   | ecru granite | cream granite |