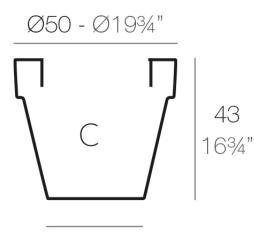

### Description

Pot made of polyethylene resin by rotational moulding. 100% Recyclable. Item suitable for indoor and outdoor use. Available in different finishes.

Weight: 1.3 Kg

Ø30 - Ø11¾" MACETA Ø50 MACETA Ø19¾"

C = 55 L C = 14½ gal