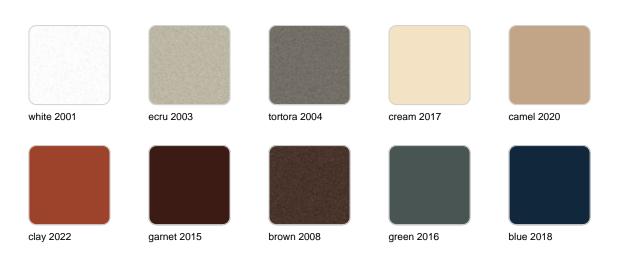

### **Finishes**

finishes SIMPLE Ref. 40150 white 2001 ecru 2003 tortora 2004 cream 2017 camel 2020 blue 2018 clay 2022 garnet 2015 brown 2008 green 2016 gray 2005 anthracite 2006 black 2002 ecru granite cream granite

ice 2101

Matt finishes pot one wall

BASIC Ref. 40150A

| white 2001 | ecru 2003       | tortora 2004 | cream 2017   | camel 2020    |
|------------|-----------------|--------------|--------------|---------------|
| clay 2022  | garnet 2015     | brown 2008   | green 2016   | blue 2018     |
| gray 2005  | anthracite 2006 | black 2002   | ecru granite | cream granite |