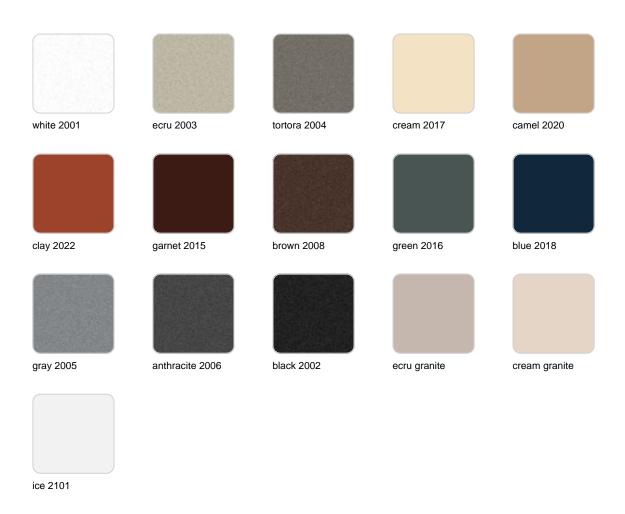

Products / Planters / Planter ø80x69

## Planter ø80×69

The most extensive collection of indoor and outdoor planters designed by <u>Studio</u> <u>Vondom</u>. Timeless and minimalist designs that allow you to create unique and original atmospheres for homes, restaurants and any space.



## Info

## Description

Pot made of polyethylene resin by rotational moulding. 100% Recyclable. Item suitable for indoor and outdoor use. Available in different finishes.

Weight: 8 Kg



## **Finishes**

### finishes

#### SIMPLE Ref. 40180



Matt finishes pot one wall

BASIC Ref. 40180A



#### Matt Polyethylene

#### SELF-WATERING Ref. 40180R





Self-watering system included in all planters except those with basic finish

#### LACQUERED Ref. 40180F



Lacquered Polyethylene

## lighting

WHITE LED



Ref. 40180W



ice 2101

White internally lit unit with LED technology. Available only in matte ice white finish.

RGBW LED Ref. 40180L



Unit with internal lighting with RGBW LED technology and remote control unit for switching colors. Available only in matte ice white finish. Remote control included.

RGBW LED DMX Ref. 40180D



ice 2101

Unit with internal lighting with RGBW LED technology and remote control unit for switching colors. Also controlLED by DMX-1024 (wireless), enabling communication between one or more produ