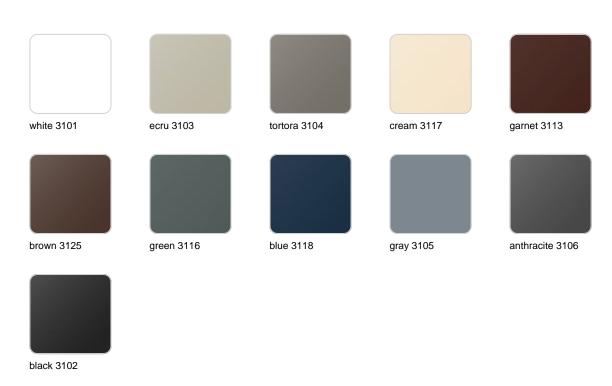

Products / Planters / Planter ø80x69

## Planter ø80×69

The most extensive collection of indoor and outdoor planters designed by <u>Studio</u> <u>Vondom</u>. Timeless and minimalist designs that allow you to create unique and original atmospheres for homes, restaurants and any space.



## Info

## Description

Pot made of polyethylene resin by rotational moulding. 100% Recyclable. Item suitable for indoor and outdoor use. Available in different finishes.

Weight: 8 Kg



## **Finishes**

### finishes

#### SIMPLE Ref. 40180



Matt finishes pot one wall

BASIC Ref. 40180A



#### Matt Polyethylene

#### SELF-WATERING Ref. 40180R





Self-watering system included in all planters except those with basic finish

#### LACQUERED Ref. 40180F



Lacquered Polyethylene

## lighting

WHITE LED



Ref. 40180W



ice 2101

White internally lit unit with LED technology. Available only in matte ice white finish.

RGBW LED Ref. 40180L



Unit with internal lighting with RGBW LED technology and remote control unit for switching colors. Available only in matte ice white finish. Remote control included.

RGBW LED DMX Ref. 40180D



ice 2101

Unit with internal lighting with RGBW LED technology and remote control unit for switching colors. Also controlLED by DMX-1024 (wireless), enabling communication between one or more products simultaneously via the DMX transmitter (not included). There are two options to choose from: Professional XLR DMX and Home WIFI DMX. (Remote control included).

Optional battery

**RGBW LED BATTERY** 



Ref. 4018