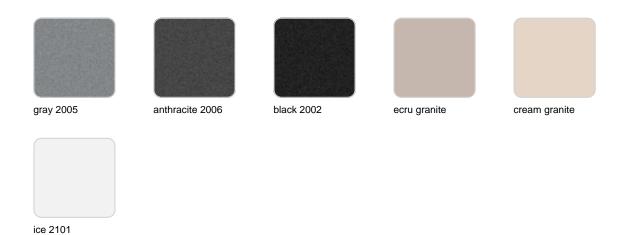

Products / Planters / Planter ø80x69

## Planter ø80×69

The most extensive collection of indoor and outdoor planters designed by <u>Studio</u> <u>Vondom</u>. Timeless and minimalist designs that allow you to create unique and original atmospheres for homes, restaurants and any space.



## Info

## Description

Pot made of polyethylene resin by rotational moulding. 100% Recyclable. Item suitable for indoor and outdoor use. Available in different finishes.

Weight: 8 Kg



## **Finishes**

### finishes

#### SIMPLE Ref. 40180



Matt finishes pot one wall

BASIC Ref. 40180A



#### Matt Polyethylene

#### SELF-WATERING Ref. 40180R





Self-watering system included in all planters except those with basic finish

#### LACQUERED Ref. 40180F



Lacquered Polyethylene

## lighting

WHITE LED



Ref. 40180W



ice 2101

White internally lit unit with LED technology. Available only in matte ice white finish.

RGBW LED Ref. 40180L



Unit with internal lighting with RGBW LED technology and remote control unit for switching colors. Available only in matte ice white finish. Remote control included.

RGBW LED DMX Ref. 40180D



ice 2101

Unit with internal lighting with RGBW LED technology and remote control unit for switching colors. Also controlLED by DMX-1024 (wireless), enabling communication between one or more products simultaneously via the DMX transmitter (not included). There are two options to choose from: Professional