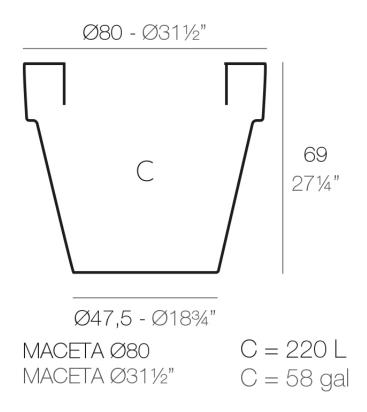

Products / Planters / Planter ø80x69

## Description

Pot made of polyethylene resin by rotational moulding. 100% Recyclable. Item suitable for indoor and outdoor use. Available in different finishes.

Weight: 8 Kg