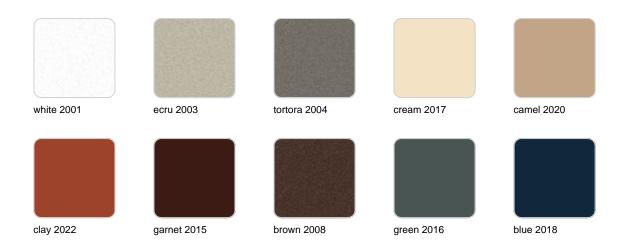

Products / Planters / Planter ø80x69

## Planter ø80×69

The most extensive collection of indoor and outdoor planters designed by <u>Studio</u> <u>Vondom</u>. Timeless and minimalist designs that allow you to create unique and original atmospheres for homes, restaurants and any space.



## Info

## Description

Pot made of polyethylene resin by rotational moulding. 100% Recyclable. Item suitable for indoor and outdoor use. Available in different finishes.

Weight: 8 Kg



## **Finishes**

### finishes

#### SIMPLE Ref. 40180



Matt finishes pot one wall

BASIC Ref. 40180A



#### Matt Polyethylene

#### SELF-WATERING Ref. 40180R





Self-watering system included in all planters except those with basic finish

#### LACQUERED Ref. 40180F



Lacquered Polyethylene

## lighting

WHITE LED



Ref. 40180W



ice 2101

White internally lit unit with LED technology. Available only in matte ice white finish.

RGBW LED Ref. 40180L



Unit with internal lighting with RGBW LED technology and remote control unit for switching colors. Available only in matte ice white finish. Remote control included.

RGBW LED DMX Ref. 40180D



ice 2101

Unit with internal lighting with RGBW LED technology and remote control unit for switching colors. Also controlLED by DMX-1024 (wireless), enabling communication between one or more products simultaneously via the DMX transmitter (not included). There are two options to choose from: Profession