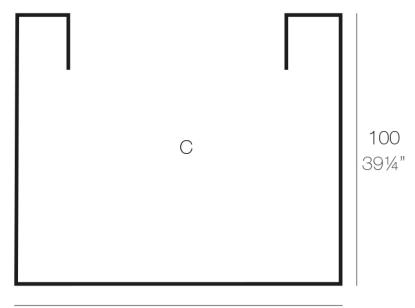

### Description

Pot made of polyethylene resin by rotational moulding. 100% Recyclable. Item suitable for indoor and outdoor use. Available in different finishes.

Weight: 35 Kg

Ø120 - Ø471/4"