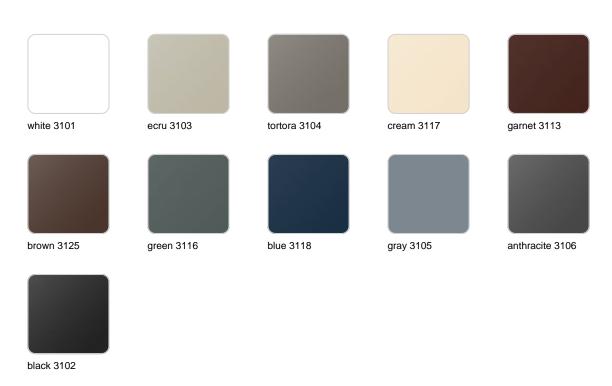

Products / Planters / Cylinder Pot ø120×100

# Cylinder pot ø120×100

The most extensive collection of indoor and outdoor planters designed by <u>Studio</u> <u>Vondom</u>. Timeless and minimalist designs that allow you to create unique and original atmospheres for homes, restaurants and any space.





### Info

### Description

Pot made of polyethylene resin by rotational moulding. 100% Recyclable. Item suitable for indoor and outdoor use. Available in different finishes.

Weight: 35 Kg



Ø120 - Ø471/4"

## **Finishes**

#### finishes

#### SIMPLE Ref. 40312



Matt finishes pot one wall

BASIC Ref. 40312A



#### Matt Polyethylene

ice 2101

#### SELF-WATERING Ref. 40312R





Self-watering system included in all planters except those with basic finish

#### LACQUERED Ref. 40312F



Lacquered Polyethylene

### lighting

WHITE LED



Ref. 40312W



ice 2101

White internally lit unit with LED technology. Available only in matte ice white finish.

RGBW LED Ref. 40312L



ice 2101

Unit with internal lighting with RGBW LED technology and remote control unit for switching colors. Available only in matte ice white finish. Remote control included.

RGBW LED DMX Ref. 40312D



ice 2101

Unit with internal lighting with RGBW LED technology and remote control unit for switching colors. Also controlLED by DMX-1024 (wireless), enabling communication between one or more products simultaneously via the DMX transmitter (not included). There are two options to choose from: Professional XLR DMX and Home WIFI DMX. (Remote control included).

Optional battery

**RGBW LED BATTERY**