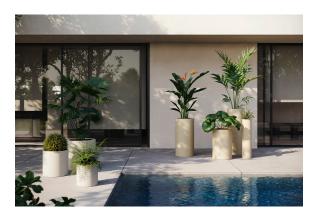

mitter (not included). There are two options to choose from: Professional XLR DMX and Home WIFI DMX. (Remote control included).

Optional battery

**RGBW LED BATTERY** 



Ref. 40312Y



ice 2101

Unit with internal lighting with battery-powered RGBW LED technology. Includes charger and remote control for switching colors and charger. Available only in matte ice white finish.

**RGBW LED DMX BATTERY** Ref. 40312DY



ice 2101

Unit with internal lighting with RGBW LED technology and remote control unit for switching colors. Also controlLED by DMX-1024 (wireless), enabling communication between one or more products simultaneously via the DMX transmitter (not included). There are two options to choose from: Professional XLR DMX and Home WIFI DMX. (Remote control included).

## **Ambients**