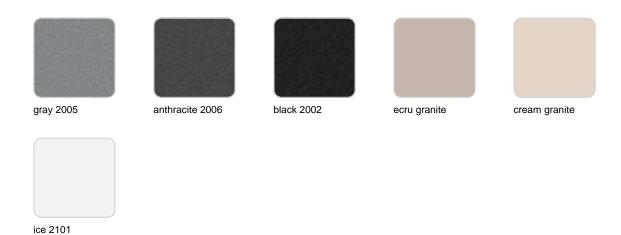

#### SIMPLE Ref. 40312

Matt finishes pot one wall

BASIC Ref. 40312A

#### Matt Polyethylene

ice 2101

#### LACQUERED Ref. 40312F

Lacquered Polyethylene