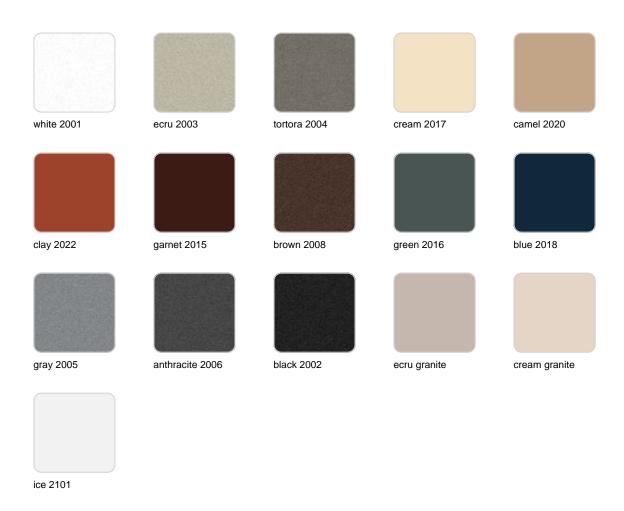

#### SIMPLE Ref. 40312

Matt finishes pot one wall

BASIC Ref. 40312A

#### Matt Polyethylene

ice 2101

#### LACQUERED Ref. 40312F

Lacquered Polyethylene