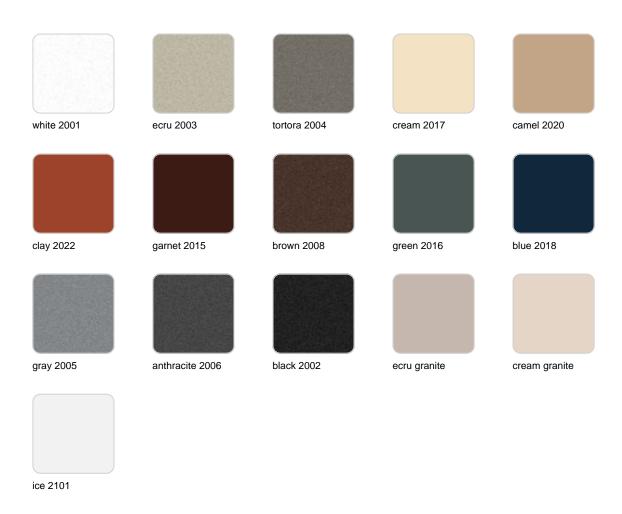

Products / Planters / Cylinder Pot ø50x50

# Cylinder pot ø50×50

The most extensive collection of indoor and outdoor planters designed by <u>Studio</u> <u>Vondom</u>. Timeless and minimalist designs that allow you to create unique and original atmospheres for homes, restaurants and any space.



### Info

### Description

Pot made of polyethylene resin by rotational moulding. 100% Recyclable. Item suitable for indoor and outdoor use. Available in different finishes.

Weight: 3.8 Kg



### **Finishes**

### finishes

#### SIMPLE Ref. 40350



Matt finishes pot one wall

BASIC Ref. 40350A



### Matt Polyethylene

ice 2101

#### SELF-WATERING Ref. 40350R





Self-watering system included in all planters except those with basic finish

#### LACQUERED Ref. 40350F



Lacquered Polyethylene

### lighting

WHITE LED



Ref. 40350W



ice 2101

White internally lit unit with LED technology. Available only in matte ice white finish.

RGBW LED Ref. 40350L



Unit with internal lighting with RGBW LED technology and remote control unit for switching colors. Available only in matte ice white finish. Remote control included.

RGBW LED DMX Ref. 40350D



Unit with internal lighting with RGBW LED technology and remote control unit for switching colors. Also controlLED by DMX-1024 (wireless), enabling communication between one or more produ