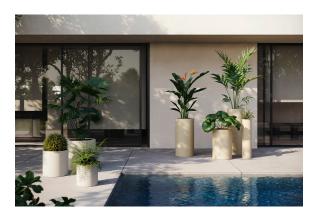

DMX transmitter (not included). There are two options to choose from: Professional XLR DMX and Home WIFI DMX. (Remote control included).

Optional battery RGBW LED BATTERY



Ref. 40350Y



ice 2101

Unit with internal lighting with battery-powered RGBW LED technology. Includes charger and remote control for switching colors and charger. Available only in matte ice white finish.

RGBW LED DMX BATTERY Ref. 40350DY



ice 2101

Unit with internal lighting with RGBW LED technology and remote control unit for switching colors. Also controlLED by DMX-1024 (wireless), enabling communication between one or more products simultaneously via the DMX transmitter (not included). There are two options to choose from: Professional XLR DMX and Home WIFI DMX. (Remote control included).

### **Ambients**