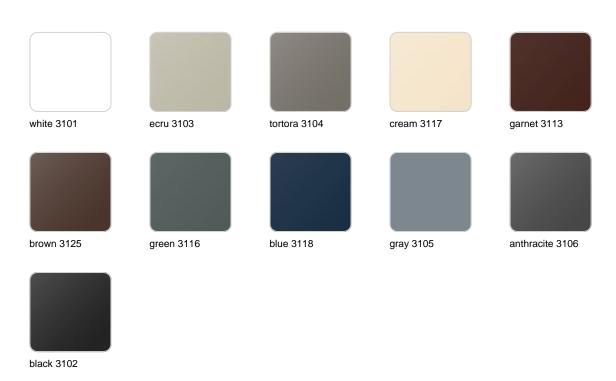

Products / Planters / Cylinder Pot ø50x50

# Cylinder pot ø50×50

The most extensive collection of indoor and outdoor planters designed by <u>Studio</u> <u>Vondom</u>. Timeless and minimalist designs that allow you to create unique and original atmospheres for homes, restaurants and any space.



### Info

### Description

Pot made of polyethylene resin by rotational moulding. 100% Recyclable. Item suitable for indoor and outdoor use. Available in different finishes.

Weight: 3.8 Kg



### **Finishes**

### finishes

#### SIMPLE Ref. 40350



Matt finishes pot one wall

BASIC Ref. 40350A



### Matt Polyethylene

ice 2101

#### SELF-WATERING Ref. 40350R





Self-watering system included in all planters except those with basic finish

#### LACQUERED Ref. 40350F



Lacquered Polyethylene

### lighting

WHITE LED



Ref. 40350W



ice 2101

White internally lit unit with LED technology. Available only in matte ice white finish.

RGBW LED Ref. 40350L



Unit with internal lighting with RGBW LED technology and remote control unit for switching colors. Available only in matte ice white finish. Remote control included.

RGBW LED DMX Ref. 40350D



Unit with internal lighting with RGBW LED technology and remote control unit for switching colors. Also controlLED by DMX-1024 (wireless), enabling communication between one or more products simultaneously via the DMX transmitter (not included). There are two options to choose from: Professional XLR DMX and Home WIFI DMX. (Remote control included).

Optional battery RGBW LED BATTERY



Ref. 40350Y



ice 2101