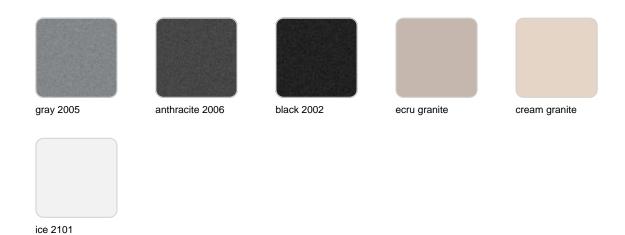

### finishes

#### SIMPLE Ref. 40350

Matt finishes pot one wall

BASIC Ref. 40350A

### Matt Polyethylene

ice 2101