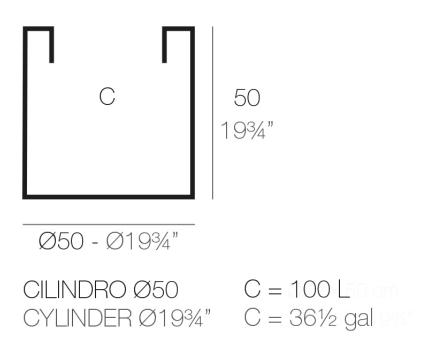

Products / Planters / Cylinder Pot ø50x50

### Description

Pot made of polyethylene resin by rotational moulding. 100% Recyclable. Item suitable for indoor and outdoor use. Available in different finishes.

Weight: 3.8 Kg