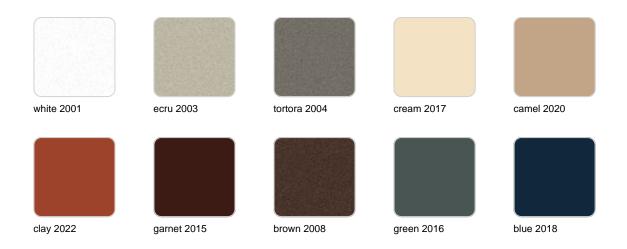

### finishes

#### SIMPLE Ref. 40350

Matt finishes pot one wall

BASIC Ref. 40350A

### Matt Polyethylene

ice 2101