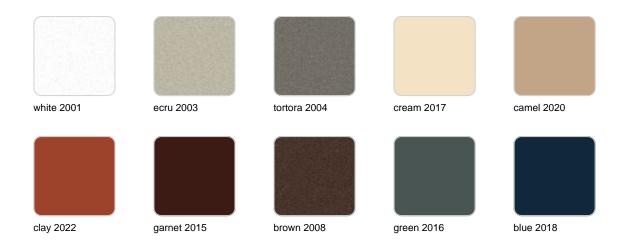

#### SIMPLE Ref. 40360

Matt finishes pot one wall

BASIC Ref. 40360A

### Matt Polyethylene

ice 2101