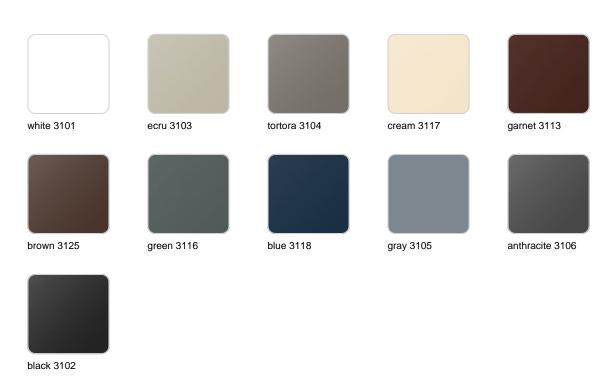

Products / Planters / Cylinder Pot ø60x60

# Cylinder pot ø60×60

The most extensive collection of indoor and outdoor planters designed by <u>Studio</u> <u>Vondom</u>. Timeless and minimalist designs that allow you to create unique and original atmospheres for homes, restaurants and any space.



### Info

### Description

Pot made of polyethylene resin by rotational moulding. 100% Recyclable. Item suitable for indoor and outdoor use. Available in different finishes.

Weight: 6.3 Kg



### **Finishes**

### finishes

#### SIMPLE Ref. 40360



Matt finishes pot one wall

BASIC Ref. 40360A



### Matt Polyethylene

ice 2101

#### SELF-WATERING Ref. 40360R





Self-watering system included in all planters except those with basic finish

#### LACQUERED Ref. 40360F



Lacquered Polyethylene

### lighting

WHITE LED



Ref. 40360W



ice 2101

White internally lit unit with LED technology. Available only in matte ice white finish.

RGBW LED Ref. 40360L



Unit with internal lighting with RGBW LED technology and remote control unit for switching colors. Available only in matte ice white finish. Remote control included.

RGBW LED DMX Ref. 40360D



Unit with internal lighting with RGBW LED technology and remote control unit for switching colors. Also controlLED by DMX-1024 (wireless), enabling communication between one or more products simultaneously via the DMX transmitter (not included). There are two options to choose from: Professional XLR DMX and Home WIFI DMX. (Remote control included).

Optional battery RGBW LED BATTERY



Ref. 40360Y



ice 2101