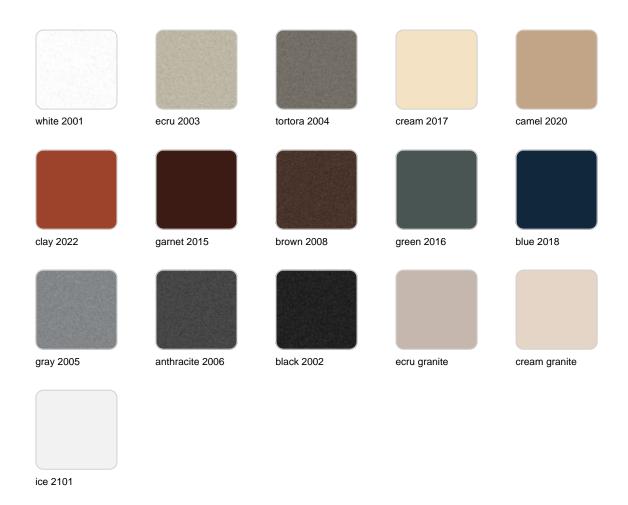

Products / Planters / Cylinder Pot ø60x60

# Cylinder pot ø60×60

The most extensive collection of indoor and outdoor planters designed by <u>Studio</u> <u>Vondom</u>. Timeless and minimalist designs that allow you to create unique and original atmospheres for homes, restaurants and any space.



### Info

### Description

Pot made of polyethylene resin by rotational moulding. 100% Recyclable. Item suitable for indoor and outdoor use. Available in different finishes.

Weight: 6.3 Kg



### **Finishes**

### finishes

#### SIMPLE Ref. 40360



Matt finishes pot one wall

BASIC Ref. 40360A



### Matt Polyethylene

ice 2101

#### SELF-WATERING Ref. 40360R





Self-watering system included in all planters except those with basic finish

#### LACQUERED Ref. 40360F



Lacquered Polyethylene

### lighting

WHITE LED



Ref. 40360W



ice 2101

White internally lit unit with LED technology. Available only in matte ice white finish.

RGBW LED Ref. 40360L



Unit with internal lighting with RGBW LED technology and remote control unit for switching colors. Available only in matte ice white finish. Remote control included.

RGBW LED DMX Ref. 40360D



Unit with internal lighting with RGBW LED technology and remote control unit for switching colors. Also controlLED by DMX-1024 (wireless), enabling communication between one or more produ