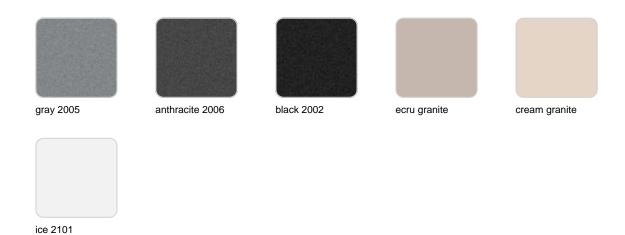

#### SIMPLE Ref. 40360

Matt finishes pot one wall

BASIC Ref. 40360A

### Matt Polyethylene

ice 2101