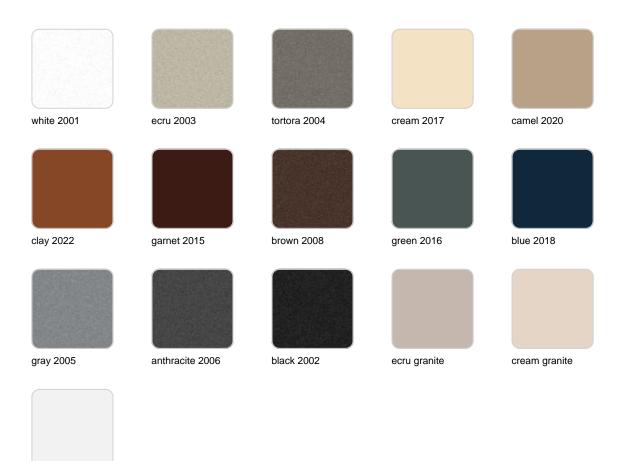

Products / Planters / Cylinder Pot ø60x60

# Cylinder pot ø60×60

The most extensive collection of indoor and outdoor planters designed by <u>Studio</u> <u>Vondom</u>. Timeless and minimalist designs that allow you to create unique and original atmospheres for homes, restaurants and any space.



### Info

### Description

Pot made of polyethylene resin by rotational moulding. 100% Recyclable. Item suitable for indoor and outdoor use. Available in different finishes.

Weight: 6.3 Kg



### **Finishes**

### finishes

#### SIMPLE Ref. 40360



Matt finishes pot one wall

BASIC Ref. 40360A



### Matt Polyethylene

ice 2101

#### SELF-WATERING Ref. 40360R





Self-watering system included in all planters except those with basic finish

#### LACQUERED Ref. 40360F



Lacquered Polyethylene

### lighting

WHITE LED



Ref. 40360W



ice 2101

White internally lit unit with LED technology. Available only in matte ice white finish.

RGBW LED Ref. 40360L



Unit with internal lighting with RGBW LED technology and remote control unit for switching colors. Available only in matte ice white finish. Remote control included.

RGBW LED DMX Ref. 40360D



Unit with internal lighting with RGBW LED technology and remote control unit for switching colors. Also controlLED by DMX-1024 (wireless), enabling communication between one or more products simultaneously via the DMX transmitter (not i