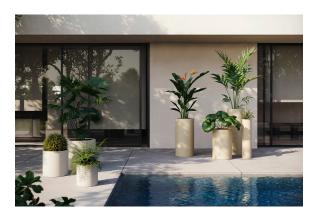

transmitter (not included). There are two options to choose from: Professional XLR DMX and Home WIFI DMX. (Remote control included).

Optional battery RGBW LED BATTERY



Ref. 40360Y



ice 2101

Unit with internal lighting with battery-powered RGBW LED technology. Includes charger and remote control for switching colors and charger. Available only in matte ice white finish.

**RGBW LED DMX BATTERY** Ref. 40360DY



ice 2101

Unit with internal lighting with RGBW LED technology and remote control unit for switching colors. Also controlLED by DMX-1024 (wireless), enabling communication between one or more products simultaneously via the DMX transmitter (not included). There are two options to choose from: Professional XLR DMX and Home WIFI DMX. (Remote control included).

### **Ambients**