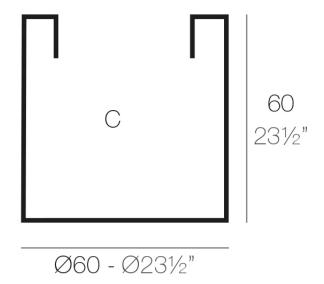

### Info

### Description

Pot made of polyethylene resin by rotational moulding. 100% Recyclable. Item suitable for indoor and outdoor use. Available in different finishes.

Weight: 6.3 Kg