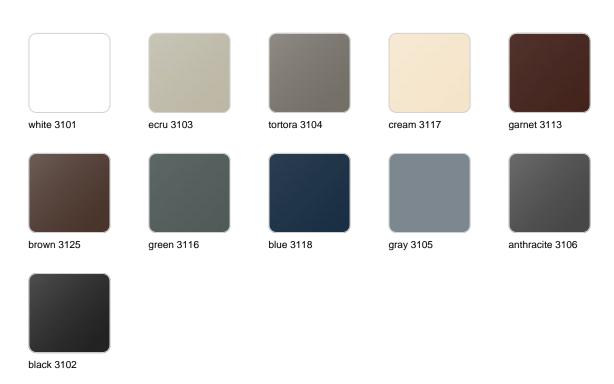

ø40x80

# High cylinder pot ø40×80

The most extensive collection of indoor and outdoor planters designed by <u>Studio</u> <u>Vondom</u>. Timeless and minimalist designs that allow you to create unique and original atmospheres for homes, restaurants and any space.





### Info

### Description

Pot made of polyethylene resin by rotational moulding. 100% Recyclable. Item suitable for indoor and outdoor use. Available in different finishes.

Weight: 6.5 Kg



Ø40 - Ø15¾"

# **VOUDOM**

## **Finishes**

### finishes

#### SIMPLE Ref. 40441



Matt finishes pot one wall

BASIC Ref. 40441A

# **VOUDOM**



### Matt Polyethylene

ice 2101

#### SELF-WATERING Ref. 40441R



# **VOUDOM**



Self-watering system included in all planters except those with basic finish

#### LACQUERED Ref. 40441F



Lacquered Polyethylene

### lighting

WHITE LED



Ref. 40441W



ice 2101

White internally lit unit with LED technology. Available only in matte ice white finish.

**RGBW LED** Ref. 40441L



Unit with internal lighting with RGBW LED technology and remote control unit for switching colors. Available only in matte ice white finish. Remote control included.

**RGBW LED DMX** Ref. 40441D



ice 2101

Unit with internal lighting with RGBW LED technology and remote control unit for switching colors. Also controlLED by DMX-1024 (wireless), enabling communication between one or more products simultaneously via the DMX transmitter (not included). There are two options to choose from: Professional XLR DMX and Home WIFI DMX. (Remote control included).

Optional battery

**RGBW LED BATTERY**