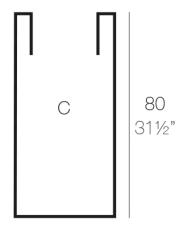

### Description

Pot made of polyethylene resin by rotational moulding. 100% Recyclable. Item suitable for indoor and outdoor use. Available in different finishes.

Weight: 6.5 Kg

Ø40 - Ø15¾"