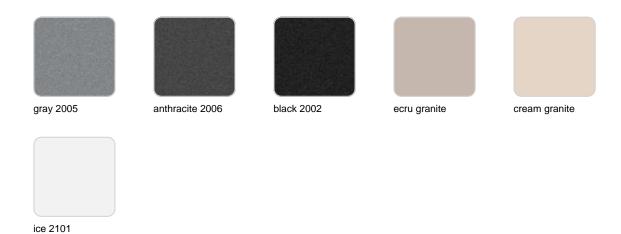

### finishes

#### SIMPLE Ref. 40441

Matt finishes pot one wall

BASIC Ref. 40441A

### Matt Polyethylene

ice 2101