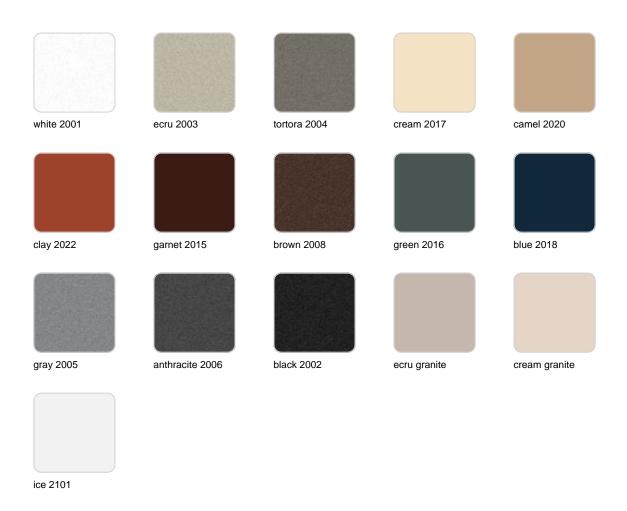

### finishes

#### SIMPLE Ref. 40441

Matt finishes pot one wall

BASIC Ref. 40441A

### Matt Polyethylene

ice 2101

#### SELF-WATERING Ref. 40441R

#### LACQUERED Ref. 40441F

Lacquered Polyethylene