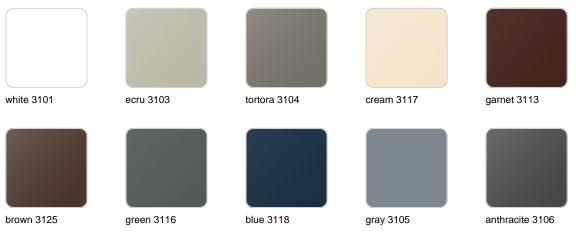

### Finishes

finishes SIMPLE Ref. 40451 white 2001 ecru 2003 tortora 2004 cream 2017 camel 2020 blue 2018 clay 2022 garnet 2015 brown 2008 green 2016 gray 2005 anthracite 2006 black 2002 ecru granite cream granite

ice 2101

Matt finishes pot one wall

BASIC Ref. 40451A

| white 2001 | ecru 2003       | tortora 2004 | cream 2017   | camel 2020    |
|------------|-----------------|--------------|--------------|---------------|
| clay 2022  | garnet 2015     | brown 2008   | green 2016   | blue 2018     |
| gray 2005  | anthracite 2006 | black 2002   | ecru granite | cream granite |
|            |                 |              |              |               |