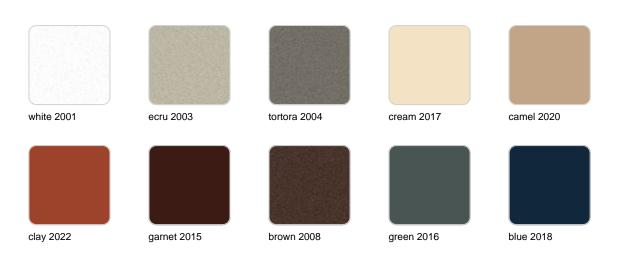

### Finishes

finishes SIMPLE Ref. 40451 white 2001 ecru 2003 tortora 2004 cream 2017 camel 2020 blue 2018 clay 2022 garnet 2015 brown 2008 green 2016 gray 2005 anthracite 2006 black 2002 ecru granite cream granite

ice 2101

Matt finishes pot one wall

BASIC Ref. 40451A

| white 2001 | ecru 2003       | tortora 2004 | cream 2017   | camel 2020    |
|------------|-----------------|--------------|--------------|---------------|
| clay 2022  | garnet 2015     | brown 2008   | green 2016   | blue 2018     |
| gray 2005  | anthracite 2006 | black 2002   | ecru granite | cream granite |
|            |                 |              |              |               |