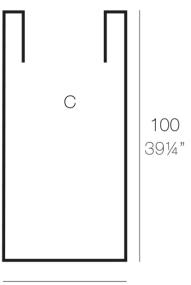

### Description

Pot made of polyethylene resin by rotational moulding. 100% Recyclable. Item suitable for indoor and outdoor use. Available in different finishes.

Weight: 8.5 Kg

Ø50 - Ø19¾"

| CILINDRO ALTO Ø50 x 100cm    | C = 195 L   |
|------------------------------|-------------|
| HIGH CYLINDER Ø1934" x 3914" | C = 51½ gal |