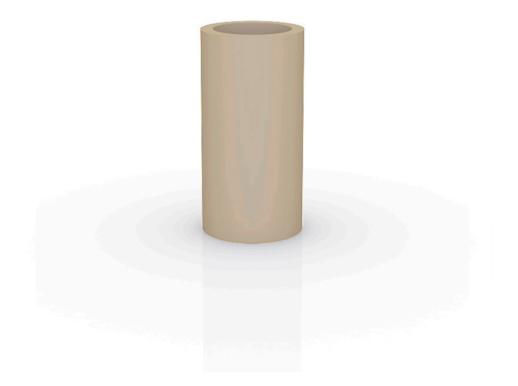

### High cylinder pot ø50×100

The most extensive collection of indoor and outdoor planters designed by <u>Studio</u> <u>Vondom</u>. Timeless and minimalist designs that allow you to create unique and original atmospheres for homes, restaurants and any space.

### Description

Pot made of polyethylene resin by rotational moulding. 100% Recyclable. Item suitable for indoor and outdoor use. Available in different finishes.

Weight: 8.5 Kg

Ø50 - Ø19¾"

| CILINDRO ALTO Ø50 x 100cm    | C = 195 L   |
|------------------------------|-------------|
| HIGH CYLINDER Ø1934" x 3914" | C = 51½ gal |