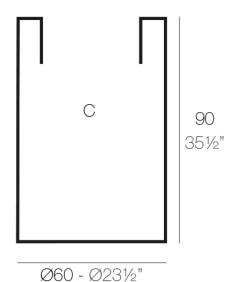

## Description

Pot made of polyethylene resin by rotational moulding. 100% Recyclable. Item suitable for indoor and outdoor use. Available in different finishes.

Weight: 8.5 Kg

CILINDRO ALTO Ø60 x 90cm

HIGH CYLINDER Ø23½" x 35½"

C = 255 L C = 671/4 gal