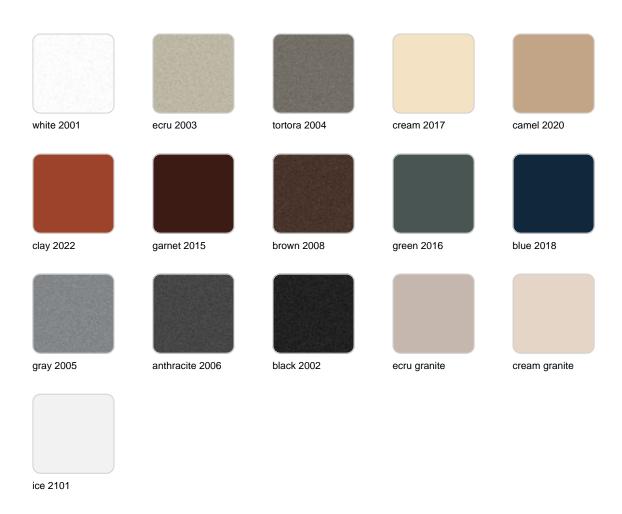

Products / Planters / High Cylinder Pot ø60x90

# High cylinder pot ø60×90

The most extensive collection of indoor and outdoor planters designed by <u>Studio</u> <u>Vondom</u>. Timeless and minimalist designs that allow you to create unique and original atmospheres for homes, restaurants and any space.



### Info

## Description

Pot made of polyethylene resin by rotational moulding. 100% Recyclable. Item suitable for indoor and outdoor use. Available in different finishes.

Weight: 8.5 Kg



CILINDRO ALTO Ø60 x 90cm

HIGH CYLINDER Ø23½" x 35½"

C = 255 L C = 671/4 gal

## **Finishes**

### finishes

#### SIMPLE Ref. 40460



Matt finishes pot one wall

BASIC Ref. 40460A



### Matt Polyethylene

ice 2101

#### SELF-WATERING Ref. 40460R





Self-watering system included in all planters except those with basic finish

#### LACQUERED Ref. 40460F



Lacquered Polyethylene

### lighting

WHITE LED



Ref. 40460W



ice 2101

White internally lit unit with LED technology. Available only in matte ice white finish.

RGBW LED Ref. 40460L



Unit with internal lighting with RGBW LED technology and remote control unit for switching colors. Available only in matte ice white finish. Remote control included.

RGBW LED DMX Ref. 40460D



Unit with internal lighting with RGBW LED technology and remote control unit for switching colors. Also controlLED by DMX-1024 (wireless), enabling communication between one or more produ