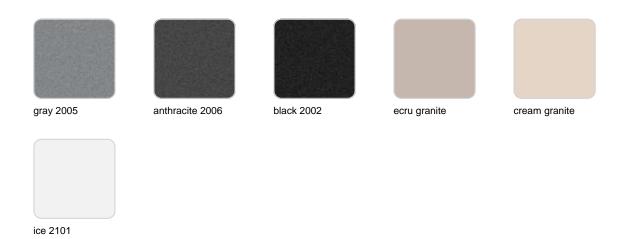

Products / Planters / High Cylinder Pot ø60x90

# High cylinder pot ø60×90

The most extensive collection of indoor and outdoor planters designed by <u>Studio</u> <u>Vondom</u>. Timeless and minimalist designs that allow you to create unique and original atmospheres for homes, restaurants and any space.



### Info

## Description

Pot made of polyethylene resin by rotational moulding. 100% Recyclable. Item suitable for indoor and outdoor use. Available in different finishes.

Weight: 8.5 Kg



CILINDRO ALTO Ø60 x 90cm

HIGH CYLINDER Ø23½" x 35½"

C = 255 L C = 671/4 gal

## **Finishes**

### finishes

#### SIMPLE Ref. 40460



Matt finishes pot one wall

BASIC Ref. 40460A



### Matt Polyethylene

ice 2101

#### SELF-WATERING Ref. 40460R





Self-watering system included in all planters except those with basic finish

#### LACQUERED Ref. 40460F



Lacquered Polyethylene

### lighting

WHITE LED



Ref. 40460W



ice 2101

White internally lit unit with LED technology. Available only in matte ice white finish.

RGBW LED Ref. 40460L



Unit with internal lighting with RGBW LED technology and remote control unit for switching colors. Available only in matte ice white finish. Remote control included.

RGBW LED DMX Ref. 40460D



Unit with internal lighting with RGBW LED technology and remote control unit for switching colors. Also controlLED by DMX-1024 (wireless), enabling communication between one or more products simultaneously via the DMX transmitter (not included). There are two options to choose from: Professional XLR DMX