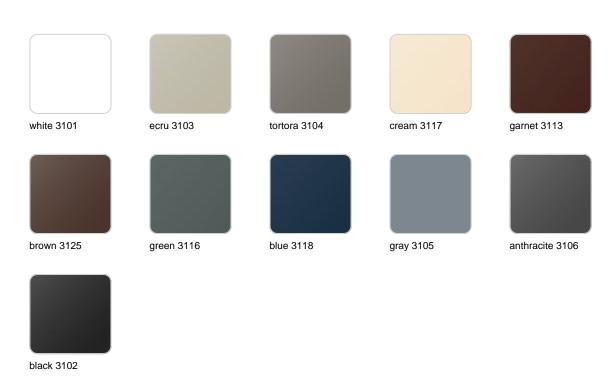

der pot ø60×90

The most extensive collection of indoor and outdoor planters designed by <u>Studio</u> <u>Vondom</u>. Timeless and minimalist designs that allow you to create unique and original atmospheres for homes, restaurants and any space.



### Info

## Description

Pot made of polyethylene resin by rotational moulding. 100% Recyclable. Item suitable for indoor and outdoor use. Available in different finishes.

Weight: 8.5 Kg



CILINDRO ALTO Ø60 x 90cm

HIGH CYLINDER Ø23½" x 35½"

C = 255 L C = 671/4 gal

## **Finishes**

### finishes

#### SIMPLE Ref. 40460



Matt finishes pot one wall

BASIC Ref. 40460A



### Matt Polyethylene

ice 2101

#### SELF-WATERING Ref. 40460R





Self-watering system included in all planters except those with basic finish

#### LACQUERED Ref. 40460F



Lacquered Polyethylene

### lighting

WHITE LED



Ref. 40460W



ice 2101

White internally lit unit with LED technology. Available only in matte ice white finish.

RGBW LED Ref. 40460L



Unit with internal lighting with RGBW LED technology and remote control unit for switching colors. Available only in matte ice white finish. Remote control included.

RGBW LED DMX Ref. 40460D



Unit with internal lighting with RGBW LED technology and remote control unit for switching colors. Also controlLED by DMX-1024 (wireless), enabling communication between one or more products simultaneously via the DMX transmitter (not included). There are two options to choose from: Professional XLR DMX and Home WIFI DMX. (Remote control included).

Optional battery RGBW LED BATTERY



Ref. 40460Y



ice 2101