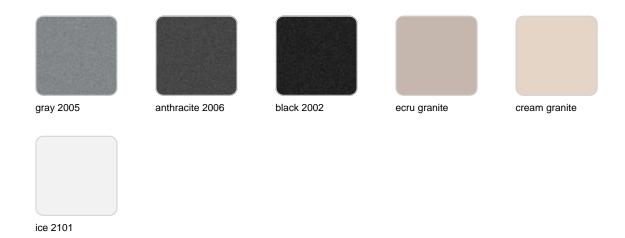

### Matt Polyethylene

#### SIMPLE Ref. 41140

Matt finishes pot one wall

BASIC Ref. 41140A