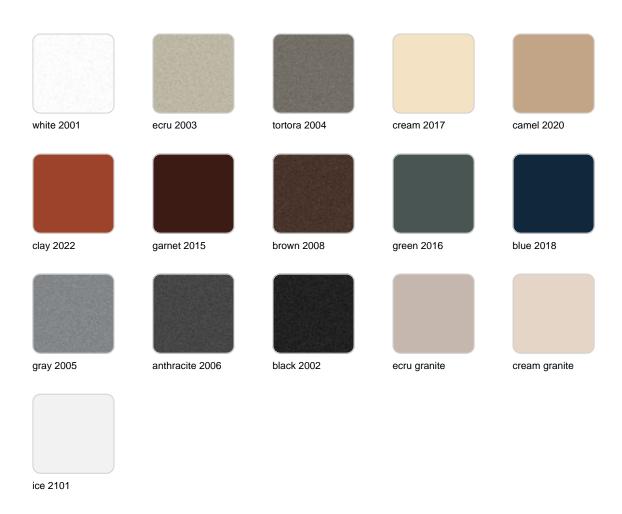

### **Finishes**

### finishes

#### SIMPLE Ref. 41140

Matt finishes pot one wall

BASIC Ref. 41140A

### Matt Polyethylene

#### SELF-WATERING Ref. 41140R

Self-watering system included in all planters except those with basic finish

#### LACQUERED Ref. 41140F

Lacquered Polyethylene