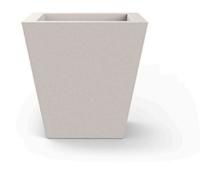

# Square cone pot 40x40x40

The most extensive collection of indoor and outdoor planters designed by <u>Studio</u> <u>Vondom</u>. Timeless and minimalist designs that allow you to create unique and original atmospheres for homes, restaurants and any space.

### Description

Pot made of polyethylene resin by rotational moulding. 100% Recyclable. Item suitable for indoor and outdoor use. Available in different finishes.

Weight: 3.2 Kg

40x40 - 15¾"x15¾"

26x26 - 101/4"x101/4"

CONO CUADRADO 40cm C = 44 L SQUARED CONE 153/4"

 $C = 11\frac{1}{2}$  gal