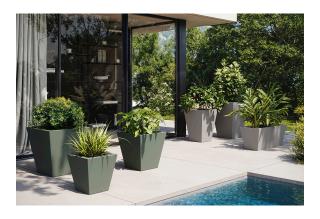

ansmitter (not included). There are two options to choose from: Professional XLR DMX and Home WIFI DMX. (Remote control included).

Optional battery

**RGBW LED BATTERY** 



Ref. 41140Y



ice 2101

Unit with internal lighting with battery-powered RGBW LED technology. Includes charger and remote control for switching colors and charger. Available only in matte ice white finish.

RGBW LED DMX BATTERY Ref. 41140DY



ice 2101

Unit with internal lighting with RGBW LED technology and remote control unit for switching colors. Also controlLED by DMX-1024 (wireless), enabling communication between one or more products simultaneously via the DMX transmitter (not included). There are two options to choose from: Professional XLR DMX and Home WIFI DMX. (Remote control included).

### **Ambients**