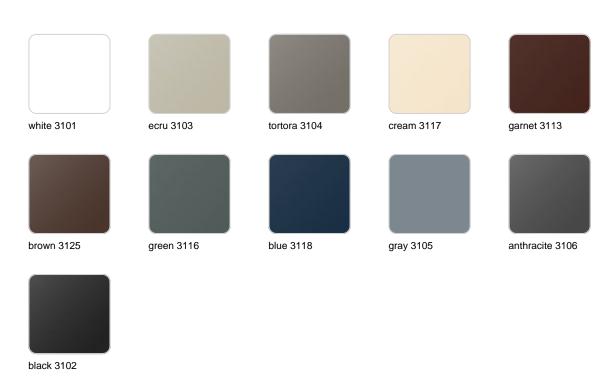

nsive collection of indoor and outdoor planters designed by <u>Studio</u> <u>Vondom</u>. Timeless and minimalist designs that allow you to create unique and original atmospheres for homes, restaurants and any space.



### Info

### Description

Pot made of polyethylene resin by rotational moulding. 100% Recyclable. Item suitable for indoor and outdoor use. Available in different finishes.

Weight: 3.2 Kg

40x40 - 15¾"x15¾"

26x26 - 101/4"x101/4"

CONO CUADRADO 40cm C = 44 L SQUARED CONE 153/4"

 $C = 11\frac{1}{2}$  gal

### **Finishes**

### finishes

#### SIMPLE Ref. 41140



Matt finishes pot one wall

BASIC Ref. 41140A



### Matt Polyethylene

#### SELF-WATERING Ref. 41140R





Self-watering system included in all planters except those with basic finish

#### LACQUERED Ref. 41140F



Lacquered Polyethylene

### lighting

WHITE LED



Ref. 41140W



ice 2101

White internally lit unit with LED technology. Available only in matte ice white finish.

**RGBW LED** Ref. 41140L



Unit with internal lighting with RGBW LED technology and remote control unit for switching colors. Available only in matte ice white finish. Remote control included.

**RGBW LED DMX** Ref. 41140D



ice 2101

Unit with internal lighting with RGBW LED technology and remote control unit for switching colors. Also controlLED by DMX-1024 (wireless), enabling communication between one or more products simultaneously via the DMX transmitter (not included). There are two options to choose from: Professional XLR DMX and Home WIFI DMX. (Remote control included).

Optional battery

**RGBW LED BATTERY**