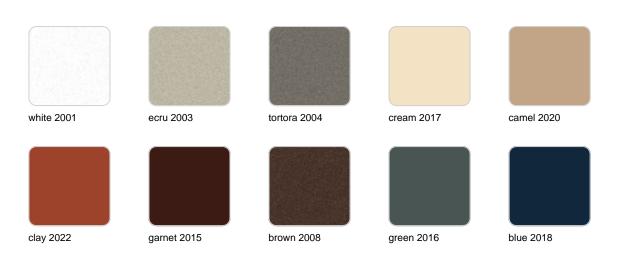

## Finishes

finishes SIMPLE Ref. 41180 white 2001 ecru 2003 tortora 2004 cream 2017 camel 2020 blue 2018 clay 2022 garnet 2015 brown 2008 green 2016 gray 2005 anthracite 2006 black 2002 ecru granite cream granite

ice 2101

Matt finishes pot one wall

BASIC Ref. 41180A

| white 2001 | ecru 2003       | tortora 2004 | cream 2017   | camel 2020    |
|------------|-----------------|--------------|--------------|---------------|
| clay 2022  | garnet 2015     | brown 2008   | green 2016   | blue 2018     |
| gray 2005  | anthracite 2006 | black 2002   | ecru granite | cream granite |
|            |                 |              |              |               |