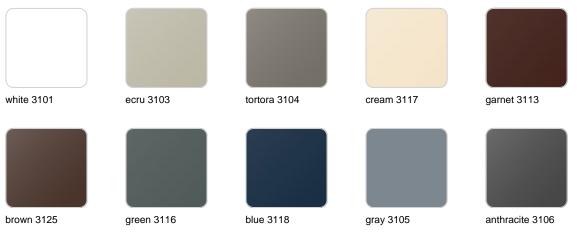

## Finishes

finishes SIMPLE Ref. 41180 white 2001 ecru 2003 tortora 2004 cream 2017 camel 2020 blue 2018 clay 2022 garnet 2015 brown 2008 green 2016 gray 2005 anthracite 2006 black 2002 ecru granite cream granite

ice 2101

Matt finishes pot one wall

BASIC Ref. 41180A

| white 2001 | ecru 2003       | tortora 2004 | cream 2017   | camel 2020    |
|------------|-----------------|--------------|--------------|---------------|
| clay 2022  | garnet 2015     | brown 2008   | green 2016   | blue 2018     |
| gray 2005  | anthracite 2006 | black 2002   | ecru granite | cream granite |
|            |                 |              |              |               |