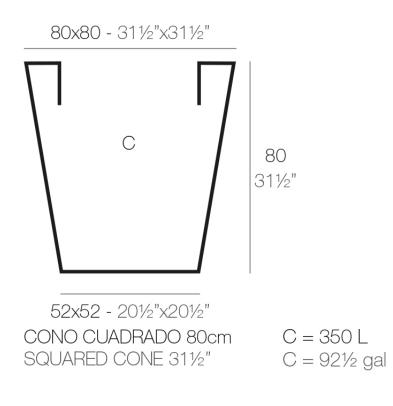

## Description

Pot made of polyethylene resin by rotational moulding. 100% Recyclable. Item suitable for indoor and outdoor use. Available in different finishes.

Weight: 18 Kg