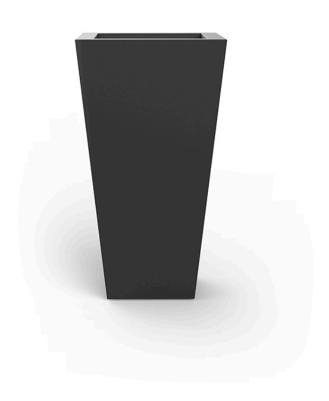

# High square cone pot 55x55x100

The most extensive collection of indoor and outdoor planters designed by <u>Studio</u> <u>Vondom</u>. Timeless and minimalist designs that allow you to create unique and original atmospheres for homes, restaurants and any space.

### Description

Pot made of polyethylene resin by rotational moulding. 100% Recyclable. Item suitable for indoor and outdoor use. Available in different finishes.

Weight: 10.5 Kg

34x34 - 131/2"x131/2"

CONO CUADRADO ALTO 55 cm SQUARE HIGH CONE 21¾" C = 60 LC = 15% gal