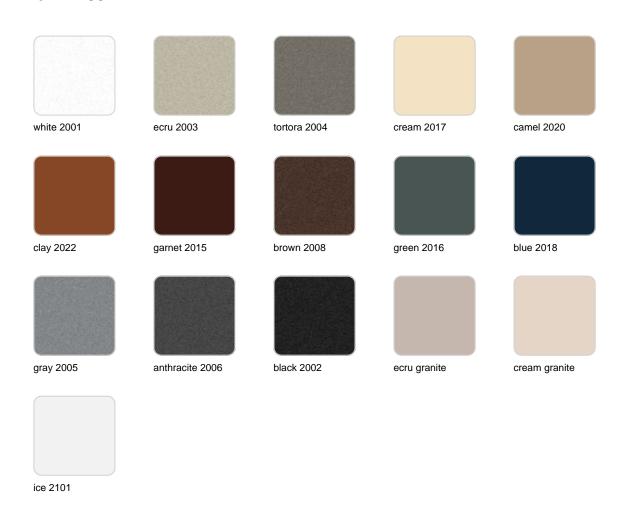

Products / Planters / High Square Cone Pot 55x55x100

# High square cone pot 55x55x100

The most extensive collection of indoor and outdoor planters designed by <u>Studio</u> <u>Vondom</u>. Timeless and minimalist designs that allow you to create unique and original atmospheres for homes, restaurants and any space.



## **VOUDOM**

### Info

### Description

Pot made of polyethylene resin by rotational moulding. 100% Recyclable. Item suitable for indoor and outdoor use. Available in different finishes.

Weight: 10.5 Kg





34x34 - 131/2"x131/2"

CONO CUADRADO ALTO 55 cm SQUARE HIGH CONE 21¾" C = 60 LC = 15% gal

# **VOUDOM**

### **Finishes**

#### finishes

#### BASIC Ref. 41255A



Matt Polyethylene

SELF-WATERING Ref. 41255R

## **VOUDOM**



Self-watering system included in all planters except those with basic finish

#### LACQUERED Ref. 41255RF







Lacquered Polyethylene

### lighting

WHITE LED Ref. 41255W



ice 2101

White internally lit unit with LED technology. Available only in matte ice white finish.

RGBW LED Ref. 41255L



ice 2101

Unit with internal lighting with RGBW LED technology and remote control unit for switching colors. Available only in matte ice white finish. Remote control included.

RGBW LED DMX Ref. 41255D





Unit with internal lighting with RGBW LED technology and remote control unit for switching colors. Also controlLED by DMX-1024 (wireless), enabling communication between one or more products simultaneously via the DMX transmitte