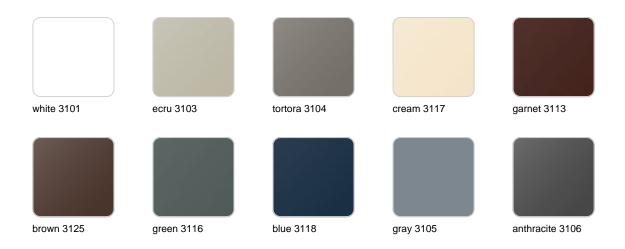

### **Finishes**

#### finishes

#### BASIC Ref. 41255A

Matt Polyethylene

SELF-WATERING Ref. 41255R

#### LACQUERED Ref. 41255RF

Lacquered Polyethylene