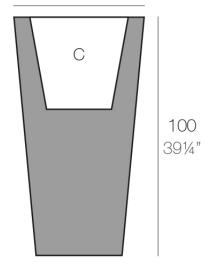

### Description

Pot made of polyethylene resin by rotational moulding. 100% Recyclable. Item suitable for indoor and outdoor use. Available in different finishes.

Weight: 10.5 Kg

34x34 - 131/2"x131/2"

CONO CUADRADO ALTO 55 cm SQUARE HIGH CONE 21¾" C = 60 LC = 15% gal