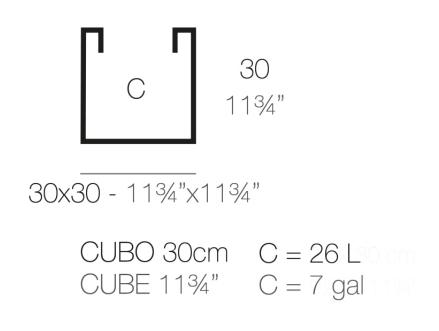

Products / Planters / Cube Pot 30x30x30

## Cube pot 30x30x30

The most extensive collection of indoor and outdoor planters designed by <u>Studio</u> <u>Vondom</u>. Timeless and minimalist designs that allow you to create unique and original atmospheres for homes, restaurants and any space.