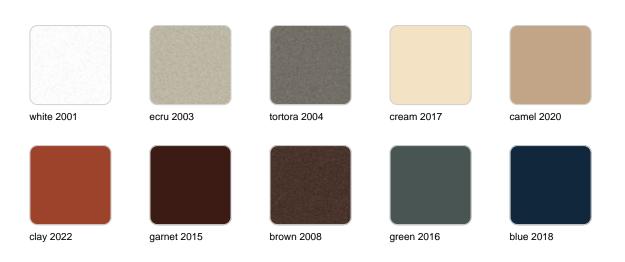

### **Finishes**

finishes SIMPLE Ref. 41330 white 2001 ecru 2003 tortora 2004 cream 2017 camel 2020 blue 2018 clay 2022 garnet 2015 brown 2008 green 2016 gray 2005 anthracite 2006 black 2002 ecru granite cream granite

ice 2101

Matt finishes pot one wall

BASIC Ref. 41330A

# **VOИDOM**

| white 2001 | ecru 2003       | tortora 2004 | cream 2017   | camel 2020    |
|------------|-----------------|--------------|--------------|---------------|
| clay 2022  | garnet 2015     | brown 2008   | green 2016   | blue 2018     |
| gray 2005  | anthracite 2006 | black 2002   | ecru granite | cream granite |
|            |                 |              |              |               |

ice 2101

### Matt Polyethylene