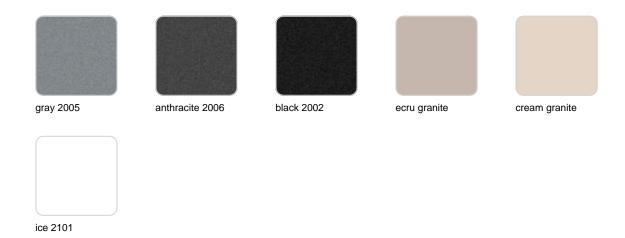

### **Finishes**

### finishes

#### SIMPLE Ref. 41360

Matt finishes pot one wall

BASIC Ref. 41360A

#### Matt Polyethylene

#### LACQUERED Ref. 41360F

Lacquered Polyethylene