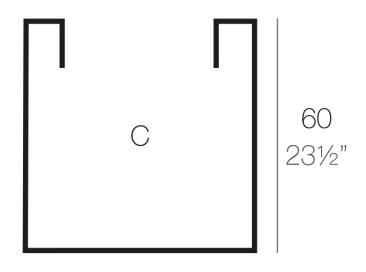

### Description

Pot made of polyethylene resin by rotational moulding. 100% Recyclable. Item suitable for indoor and outdoor use. Available in different finishes.

Weight: 10.5 Kg

CUBO 60cm 
$$C = 212 L$$
  
CUBE 23½"  $C = 56 gal$ 