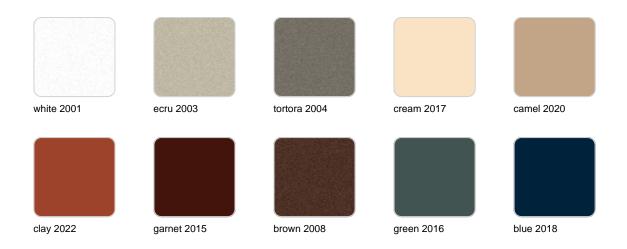

### **Finishes**

### finishes

#### SIMPLE Ref. 41360

Matt finishes pot one wall

BASIC Ref. 41360A

#### Matt Polyethylene

#### LACQUERED Ref. 41360F

Lacquered Polyethylene