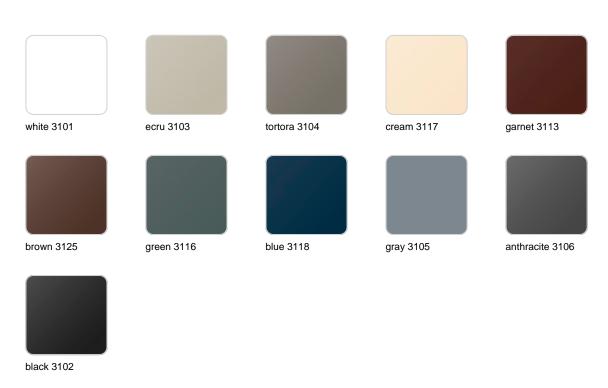

### **Finishes**

### finishes

#### SIMPLE Ref. 41360

Matt finishes pot one wall

BASIC Ref. 41360A

#### Matt Polyethylene

#### LACQUERED Ref. 41360F

Lacquered Polyethylene