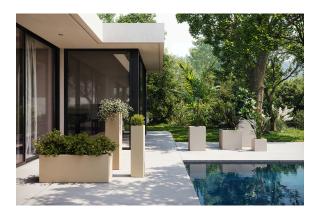

transmitter (not included). There are two options to choose from: Professional XLR DMX and Home WIFI DMX. (Remote control included).

Optional battery RGBW LED BATTERY



Ref. 41360Y



ice 2101

Unit with internal lighting with battery-powered RGBW LED technology. Includes charger and remote control for switching colors and charger. Available only in matte ice white finish.

**RGBW LED DMX BATTERY** Ref. 41360DY



ice 2101

Unit with internal lighting with RGBW LED technology and remote control unit for switching colors. Also controlLED by DMX-1024 (wireless), enabling communication between one or more products simultaneously via the DMX transmitter (not included). There are two options to choose from: Professional XLR DMX and Home WIFI DMX. (Remote control included).

### **Ambients**