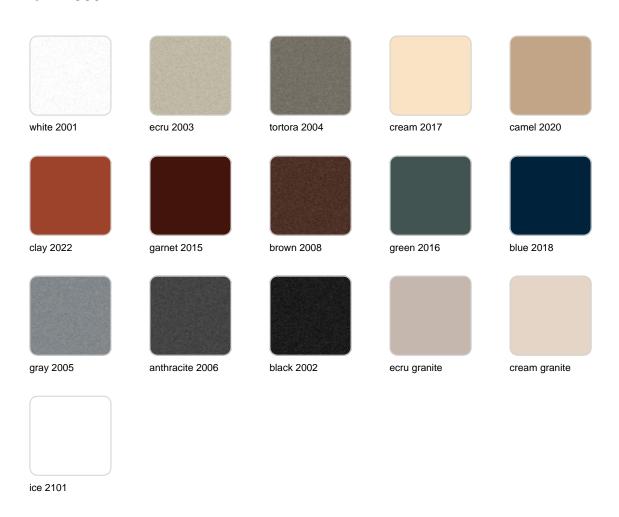

Products / Planters / Cube Pot 60x60x60

# Cube pot 60x60x60

The most extensive collection of indoor and outdoor planters designed by <u>Studio</u> <u>Vondom</u>. Timeless and minimalist designs that allow you to create unique and original atmospheres for homes, restaurants and any space.



### Info

### Description

Pot made of polyethylene resin by rotational moulding. 100% Recyclable. Item suitable for indoor and outdoor use. Available in different finishes.

Weight: 10.5 Kg



CUBO 60cm 
$$C = 212 L$$
  
CUBE 23½"  $C = 56 gal$ 

### **Finishes**

### finishes

#### SIMPLE Ref. 41360



Matt finishes pot one wall

BASIC Ref. 41360A



#### Matt Polyethylene

#### SELF-WATERING Ref. 41360R





Self-watering system included in all planters except those with basic finish

#### LACQUERED Ref. 41360F



Lacquered Polyethylene

### lighting

WHITE LED



Ref. 41360W



ice 2101

White internally lit unit with LED technology. Available only in matte ice white finish.

RGBW LED Ref. 41360L



Unit with internal lighting with RGBW LED technology and remote control unit for switching colors. Available only in matte ice white finish. Remote control included.

RGBW LED DMX Ref. 41360D



Unit with internal lighting with RGBW LED technology and remote control unit for switching colors. Also controlLED by DMX-1024 (wireless), enabling communication between one or more products simul