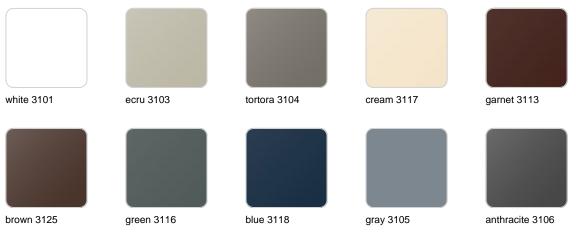

### Finishes

finishes SIMPLE Ref. 41630 white 2001 ecru 2003 tortora 2004 cream 2017 camel 2020 blue 2018 clay 2022 garnet 2015 brown 2008 green 2016 gray 2005 anthracite 2006 black 2002 ecru granite cream granite

ice 2101

Matt finishes pot one wall

BASIC Ref. 41630A

| white 2001 | ecru 2003       | tortora 2004 | cream 2017   | camel 2020    |
|------------|-----------------|--------------|--------------|---------------|
| clay 2022  | garnet 2015     | brown 2008   | green 2016   | blue 2018     |
| gray 2005  | anthracite 2006 | black 2002   | ecru granite | cream granite |
|            |                 |              |              |               |