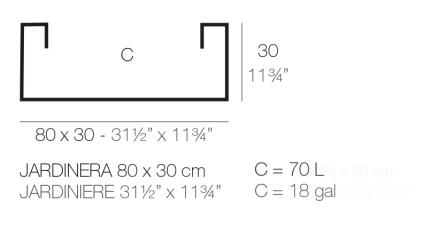

### Description

Pot made of polyethylene resin by rotational moulding. 100% Recyclable. Item suitable for indoor and outdoor use. Available in different finishes.

Weight: 4.8 Kg