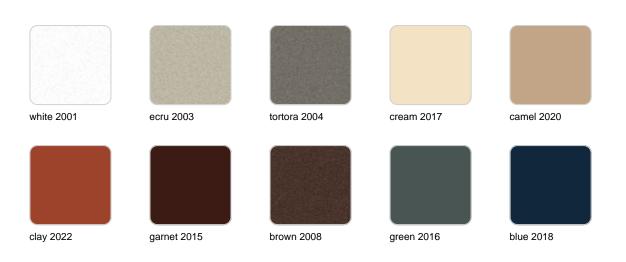

### Finishes

finishes SIMPLE Ref. 41630 white 2001 ecru 2003 tortora 2004 cream 2017 camel 2020 blue 2018 clay 2022 garnet 2015 brown 2008 green 2016 gray 2005 anthracite 2006 black 2002 ecru granite cream granite

ice 2101

Matt finishes pot one wall

BASIC Ref. 41630A

| white 2001 | ecru 2003       | tortora 2004 | cream 2017   | camel 2020    |
|------------|-----------------|--------------|--------------|---------------|
| clay 2022  | garnet 2015     | brown 2008   | green 2016   | blue 2018     |
| gray 2005  | anthracite 2006 | black 2002   | ecru granite | cream granite |
|            |                 |              |              |               |