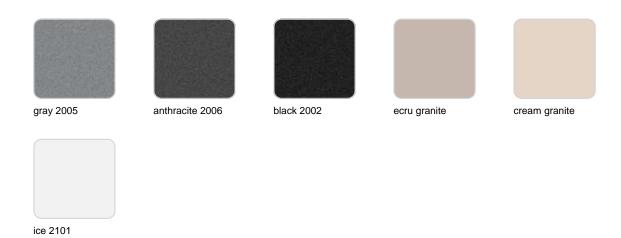

#### SIMPLE Ref. 41640

Matt finishes pot one wall

BASIC Ref. 41640A

#### Matt Polyethylene

ice 2101