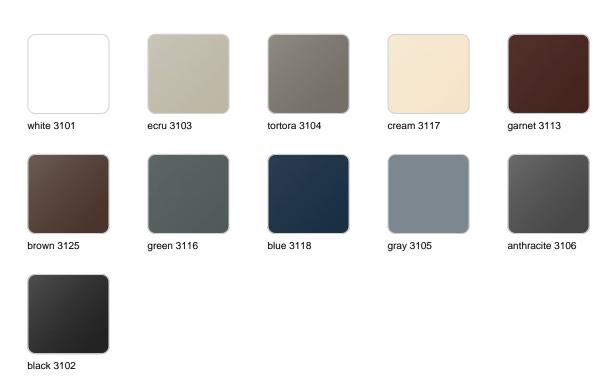

Products / Planters / Jardiniere 100x40x40

## Jardiniere 100x40x40

The most extensive collection of indoor and outdoor planters designed by <u>Studio</u> <u>Vondom</u>. Timeless and minimalist designs that allow you to create unique and original atmospheres for homes, restaurants and any space.



### Info

### Description

Pot made of polyethylene resin by rotational moulding. 100% Recyclable. Item suitable for indoor and outdoor use. Available in different finishes.

Weight: 9 Kg



### **Finishes**

### finishes

#### SIMPLE Ref. 41640



Matt finishes pot one wall

BASIC Ref. 41640A



#### Matt Polyethylene

ice 2101

#### SELF-WATERING Ref. 41640R





Self-watering system included in all planters except those with basic finish

#### LACQUERED Ref. 41640F



Lacquered Polyethylene

### lighting

WHITE LED



Ref. 41640W



ice 2101

White internally lit unit with LED technology. Available only in matte ice white finish.

**RGBW LED** Ref. 41640L



Unit with internal lighting with RGBW LED technology and remote control unit for switching colors. Available only in matte ice white finish. Remote control included.

**RGBW LED DMX** Ref. 41640D



ice 2101

Unit with internal lighting with RGBW LED technology and remote control unit for switching colors. Also controlLED by DMX-1024 (wireless), enabling communication between one or more products simultaneously via the DMX transmitter (not included). There are two options to choose from: Professional XLR DMX and Home WIFI DMX. (Remote control included).

Optional battery

**RGBW LED BATTERY**