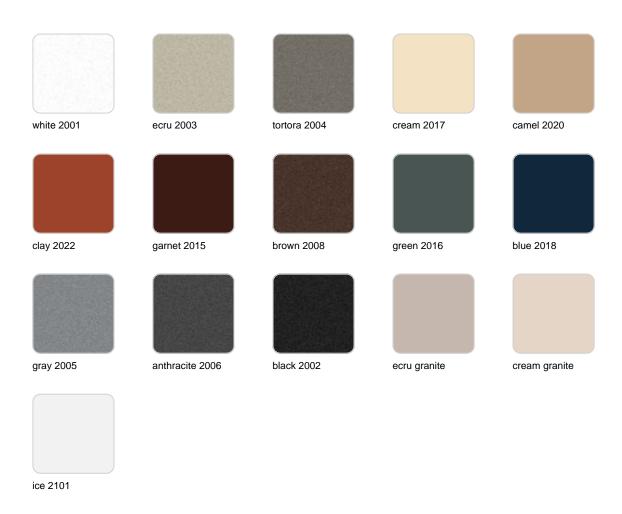

### **Finishes**

### finishes

#### SIMPLE Ref. 41640

Matt finishes pot one wall

BASIC Ref. 41640A

#### Matt Polyethylene

ice 2101