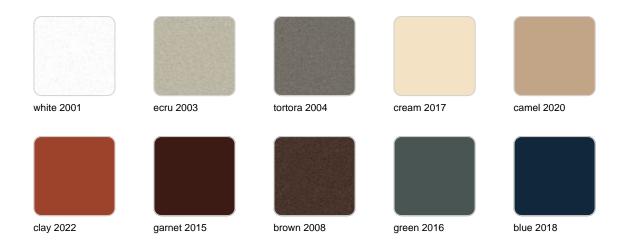

#### SIMPLE Ref. 41640

Matt finishes pot one wall

BASIC Ref. 41640A

#### Matt Polyethylene

ice 2101