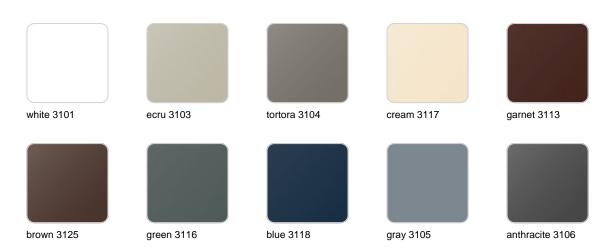

## **Finishes**

#### finishes

#### BASIC Ref. 41650A

Matt Polyethylene

SELF-WATERING Ref. 41650R

#### LACQUERED Ref. 41650RF

Lacquered Polyethylene