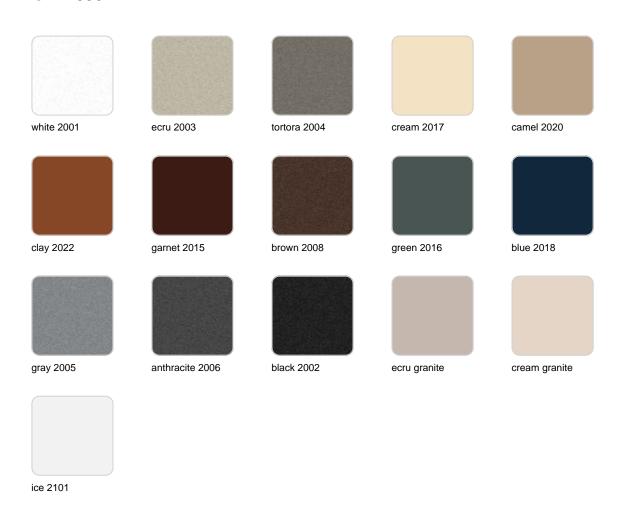

## **Finishes**

#### finishes

#### BASIC Ref. 41650A

Matt Polyethylene

SELF-WATERING Ref. 41650R

#### LACQUERED Ref. 41650RF

Lacquered Polyethylene