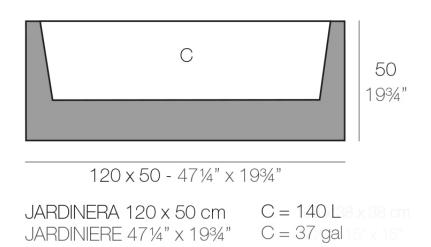

### Info

### Description

Pot made of polyethylene resin by rotational moulding. 100% Recyclable. Item suitable for indoor and outdoor use. Available in different finishes.

Weight: 15 Kg