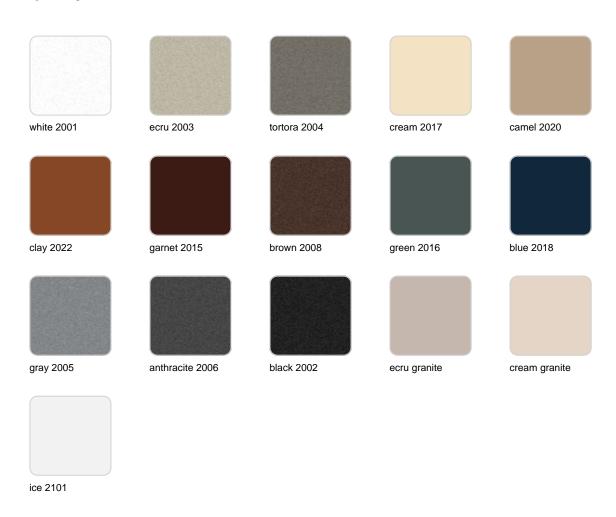

### **Finishes**

### finishes

#### BASIC Ref. 42012A

Matt Polyethylene

SELF-WATERING Ref. 42012R

Self-watering system included in all planters except those with basic finish

#### LACQUERED Ref. 42012RF

Lacquered Polyethylene