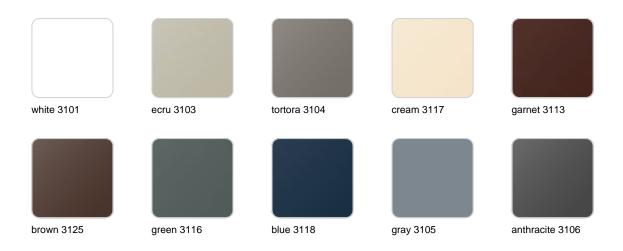

### **Finishes**

### finishes

#### BASIC Ref. 42012A

Matt Polyethylene

SELF-WATERING Ref. 42012R

Self-watering system included in all planters except those with basic finish

#### LACQUERED Ref. 42012RF

Lacquered Polyethylene