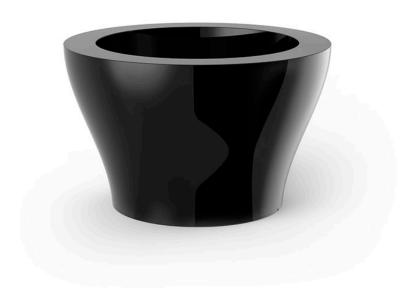

Products / Planters / High Centre ø120x75

## High centre ø120×75

The most extensive collection of indoor and outdoor planters designed by <u>Studio</u> <u>Vondom</u>. Timeless and minimalist designs that allow you to create unique and original atmospheres for homes, restaurants and any space.

### Description

Pot made of polyethylene resin by rotational moulding. 100% Recyclable. Item suitable for indoor and outdoor use. Available in different finishes.

Weight: 30 Kg