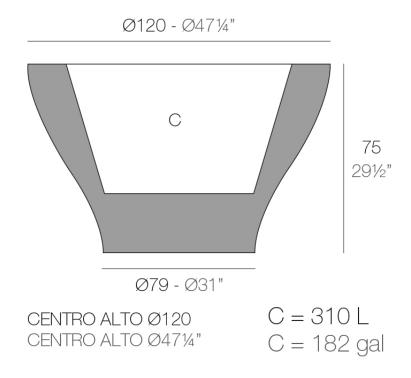

### Description

Pot made of polyethylene resin by rotational moulding. 100% Recyclable. Item suitable for indoor and outdoor use. Available in different finishes.

Weight: 30 Kg