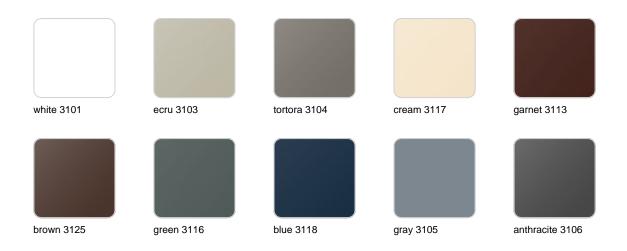

### **Finishes**

### finishes

#### BASIC Ref. 42060A

Matt Polyethylene

SELF-WATERING Ref. 42060R

Self-watering system included in all planters except those with basic finish

#### LACQUERED Ref. 42060RF

Lacquered Polyethylene