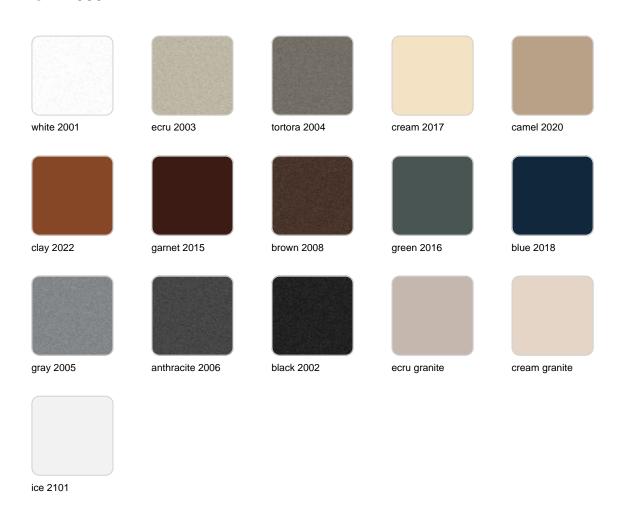

### **Finishes**

### finishes

#### BASIC Ref. 42060A

Matt Polyethylene

SELF-WATERING Ref. 42060R

Self-watering system included in all planters except those with basic finish

#### LACQUERED Ref. 42060RF

Lacquered Polyethylene