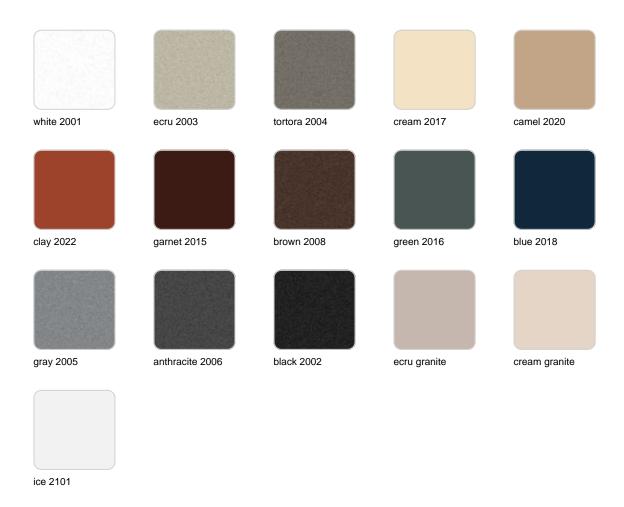

### **Finishes**

### finishes

#### BASIC Ref. 42060A

Matt Polyethylene

SELF-WATERING Ref. 42060R

Self-watering system included in all planters except those with basic finish

#### LACQUERED Ref. 42060RF

Lacquered Polyethylene