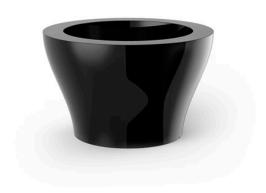

# High centre Ø60×38

The most extensive collection of indoor and outdoor planters designed by <u>Studio</u> <u>Vondom</u>. Timeless and minimalist designs that allow you to create unique and original atmospheres for homes, restaurants and any space.

### Description

Pot made of polyethylene resin by rotational moulding. 100% Recyclable. Item suitable for indoor and outdoor use. Available in different finishes.

Weight: 5 Kg