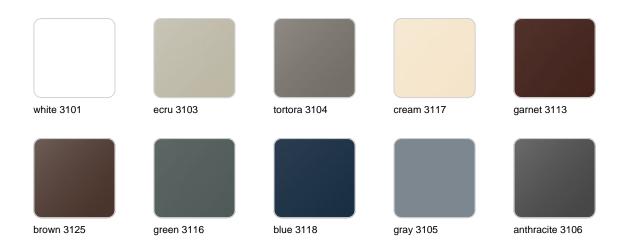

## **Finishes**

### finishes

#### BASIC Ref. 42080A

Matt Polyethylene

SELF-WATERING Ref. 42080R

Self-watering system included in all planters except those with basic finish

#### LACQUERED Ref. 42080RF

Lacquered Polyethylene