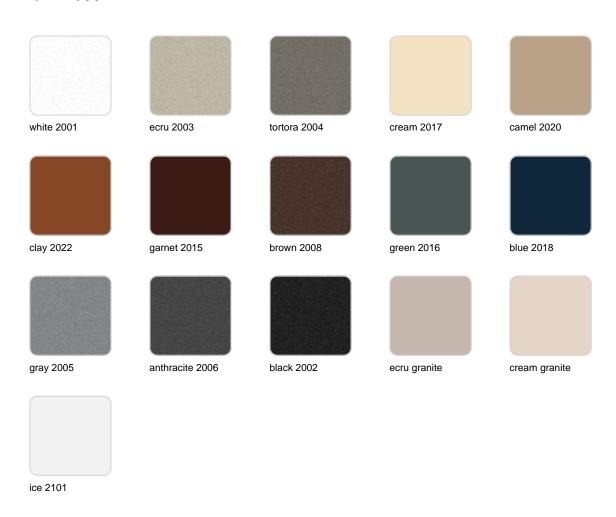

## **Finishes**

### finishes

#### BASIC Ref. 42080A

Matt Polyethylene

SELF-WATERING Ref. 42080R

Self-watering system included in all planters except those with basic finish

#### LACQUERED Ref. 42080RF

Lacquered Polyethylene