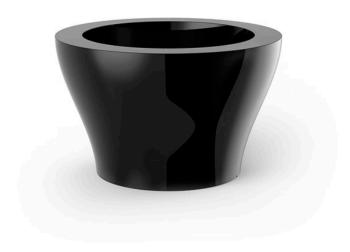

# High centre Ø80×50

The most extensive collection of indoor and outdoor planters designed by <u>Studio</u> <u>Vondom</u>. Timeless and minimalist designs that allow you to create unique and original atmospheres for homes, restaurants and any space.

### Description

Pot made of polyethylene resin by rotational moulding. 100% Recyclable. Item suitable for indoor and outdoor use. Available in different finishes.

Weight: 10 Kg