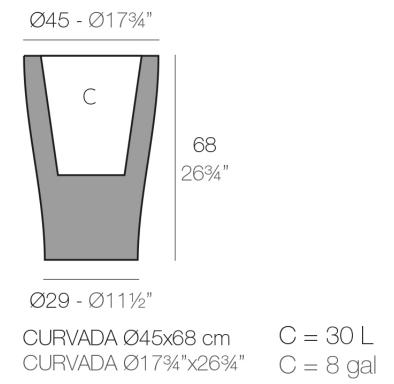

### Description

Pot made of polyethylene resin by rotational moulding. 100% Recyclable. Item suitable for indoor and outdoor use. Available in different finishes.

Weight: 5 Kg