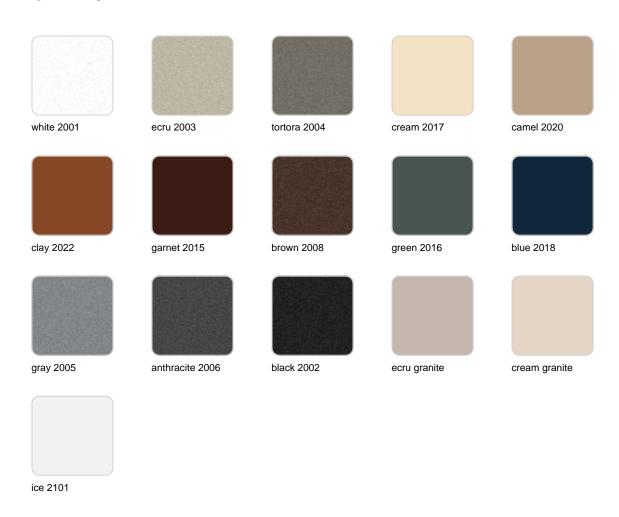

Products / Planters / Curved ø45×68

## Curved ø45×68

The most extensive collection of indoor and outdoor planters designed by <u>Studio</u> <u>Vondom</u>. Timeless and minimalist designs that allow you to create unique and original atmospheres for homes, restaurants and any space.



### Info

### Description

Pot made of polyethylene resin by rotational moulding. 100% Recyclable. Item suitable for indoor and outdoor use. Available in different finishes.

Weight: 5 Kg



### **Finishes**

#### finishes

#### BASIC Ref. 42145A



Matt Polyethylene

SELF-WATERING Ref. 42145R



Self-watering system included in all planters except those with basic finish

#### LACQUERED Ref. 42145RF







Lacquered Polyethylene

#### lighting

WHITE LED Ref. 42145W



ice 2101

White internally lit unit with LED technology. Available only in matte ice white finish.

RGBW LED Ref. 42145L



ice 2101

Unit with internal lighting with RGBW LED technology and remote control unit for switching colors. Available only in matte ice white finish. Remote control included.

RGBW LED DMX Ref. 42145D





Unit with internal lighting with RGBW LED technology and remote control unit for switching colors. Also controlLED by DMX-1024 (wireless), enabling communication between one or more products simultaneously via the DMX transmitter (not include