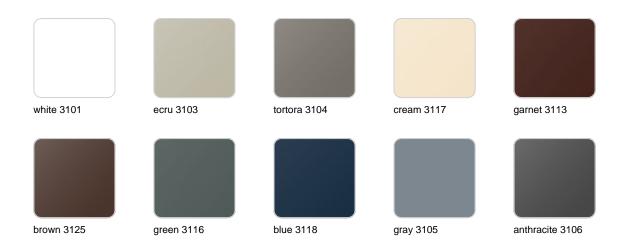

### **Finishes**

#### finishes

#### BASIC Ref. 42145A

Matt Polyethylene

SELF-WATERING Ref. 42145R

Self-watering system included in all planters except those with basic finish

#### LACQUERED Ref. 42145RF

Lacquered Polyethylene