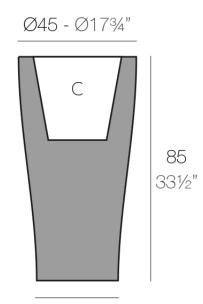

### Description

Pot made of polyethylene resin by rotational moulding. 100% Recyclable. Item suitable for indoor and outdoor use. Available in different finishes.

Weight: 7.5 Kg

Ø29,5 - Ø11½"

CURVADA Ø45x85 cm C = 25 LCURVADA Ø1734"x331/2" C = 61/2 gal