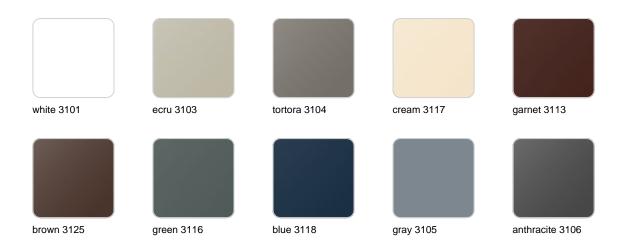

Products / Planters / Curved ø45x85

# Curved ø45×85

The most extensive collection of indoor and outdoor planters designed by <u>Studio</u> <u>Vondom</u>. Timeless and minimalist designs that allow you to create unique and original atmospheres for homes, restaurants and any space.



### Info

### Description

Pot made of polyethylene resin by rotational moulding. 100% Recyclable. Item suitable for indoor and outdoor use. Available in different finishes.

Weight: 7.5 Kg



Ø29,5 - Ø11½"

CURVADA Ø45x85 cm C = 25 LCURVADA Ø1734"x331/2" C = 61/2 gal

### **Finishes**

### finishes

#### BASIC Ref. 42146A



Matt Polyethylene

SELF-WATERING Ref. 42146R



Self-watering system included in all planters except those with basic finish

#### LACQUERED Ref. 42146RF







Lacquered Polyethylene

### lighting

WHITE LED Ref. 42146W



ice 2101

White internally lit unit with LED technology. Available only in matte ice white finish.

RGBW LED Ref. 42146L



ice 2101

Unit with internal lighting with RGBW LED technology and remote control unit for switching colors. Available only in matte ice white finish. Remote control included.

RGBW LED DMX Ref. 42146D





Unit with internal lighting with RGBW LED technology and remote control unit for switching colors. Also controlLED by DMX-1024 (wireless), enabling communication between one or more products simultaneously via the DMX transmitter (not included). There are two options to choose from: Professional XLR DMX and Home WIFI DMX. (Remote control included). Optional battery

**RGBW LED BATTERY** Ref. 42146