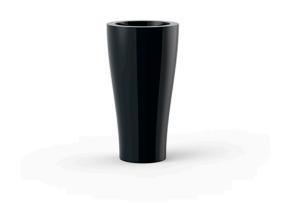

# Curved ø45×85

The most extensive collection of indoor and outdoor planters designed by <u>Studio</u> <u>Vondom</u>. Timeless and minimalist designs that allow you to create unique and original atmospheres for homes, restaurants and any space.

### Description

Pot made of polyethylene resin by rotational moulding. 100% Recyclable. Item suitable for indoor and outdoor use. Available in different finishes.

Weight: 7.5 Kg

Ø29,5 - Ø11½"

CURVADA Ø45x85 cm C = 25 LCURVADA Ø1734"x331/2" C = 61/2 gal