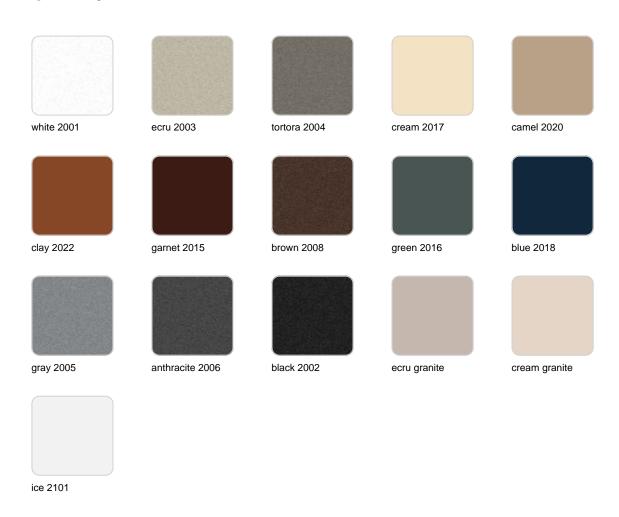

Products / Planters / Curved ø45x85

# Curved ø45×85

The most extensive collection of indoor and outdoor planters designed by <u>Studio</u> <u>Vondom</u>. Timeless and minimalist designs that allow you to create unique and original atmospheres for homes, restaurants and any space.



### Info

### Description

Pot made of polyethylene resin by rotational moulding. 100% Recyclable. Item suitable for indoor and outdoor use. Available in different finishes.

Weight: 7.5 Kg



Ø29,5 - Ø11½"

CURVADA Ø45x85 cm C = 25 LCURVADA Ø1734"x331/2" C = 61/2 gal

### **Finishes**

### finishes

#### BASIC Ref. 42146A



Matt Polyethylene

SELF-WATERING Ref. 42146R



Self-watering system included in all planters except those with basic finish

#### LACQUERED Ref. 42146RF







Lacquered Polyethylene

### lighting

WHITE LED Ref. 42146W



ice 2101

White internally lit unit with LED technology. Available only in matte ice white finish.

RGBW LED Ref. 42146L



ice 2101

Unit with internal lighting with RGBW LED technology and remote control unit for switching colors. Available only in matte ice white finish. Remote control included.

RGBW LED DMX Ref. 42146D





Unit with internal lighting with RGBW LED technology and remote control unit for switching colors. Also controlLED by DMX-1024 (wireless), enabling communication between one or more products simultaneously via the DMX transmitter (not included