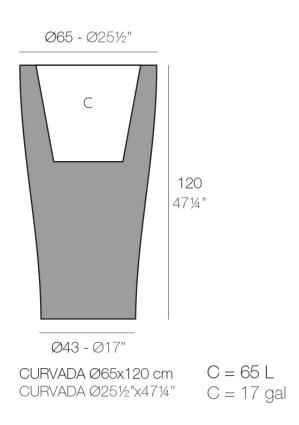

### Description

Pot made of polyethylene resin by rotational moulding. 100% Recyclable. Item suitable for indoor and outdoor use. Available in different finishes.

Weight: 14 Kg