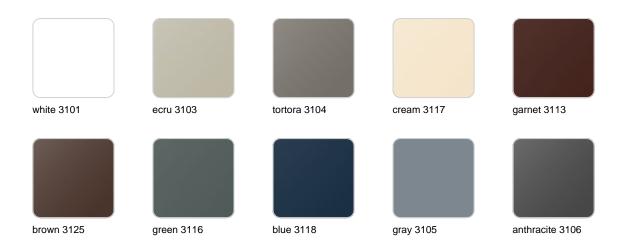

### **Finishes**

### finishes

#### BASIC Ref. 42165A

Matt Polyethylene

SELF-WATERING Ref. 42165R

Self-watering system included in all planters except those with basic finish

#### LACQUERED Ref. 42165RF

Lacquered Polyethylene