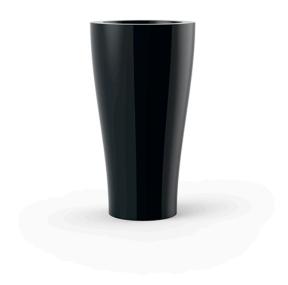

## Curved ø65×120

The most extensive collection of indoor and outdoor planters designed by <u>Studio</u> <u>Vondom</u>. Timeless and minimalist designs that allow you to create unique and original atmospheres for homes, restaurants and any space.

### Description

Pot made of polyethylene resin by rotational moulding. 100% Recyclable. Item suitable for indoor and outdoor use. Available in different finishes.

Weight: 14 Kg