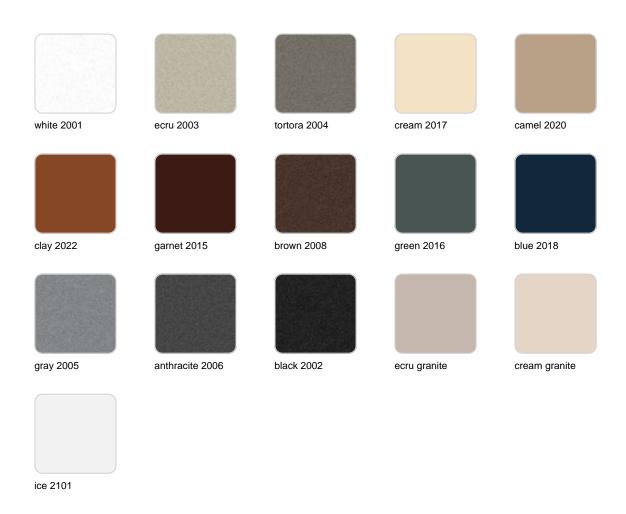

### **Finishes**

### finishes

#### BASIC Ref. 42165A

Matt Polyethylene

SELF-WATERING Ref. 42165R

Self-watering system included in all planters except those with basic finish

#### LACQUERED Ref. 42165RF

Lacquered Polyethylene