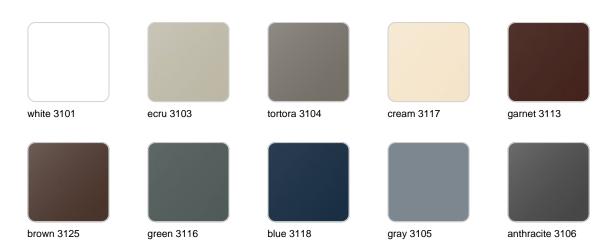

### **Finishes**

### finishes

#### BASIC Ref. 42180A

Matt Polyethylene

SELF-WATERING Ref. 42180R

Self-watering system included in all planters except those with basic finish

#### LACQUERED Ref. 42180RF

Lacquered Polyethylene