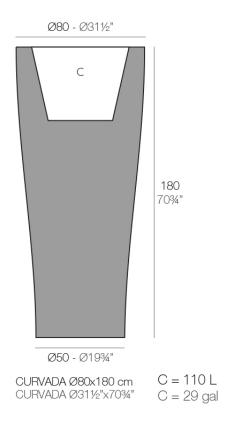

### Description

Pot made of polyethylene resin by rotational moulding. 100% Recyclable. Item suitable for indoor and outdoor use. Available in different finishes.

Weight: 29 Kg