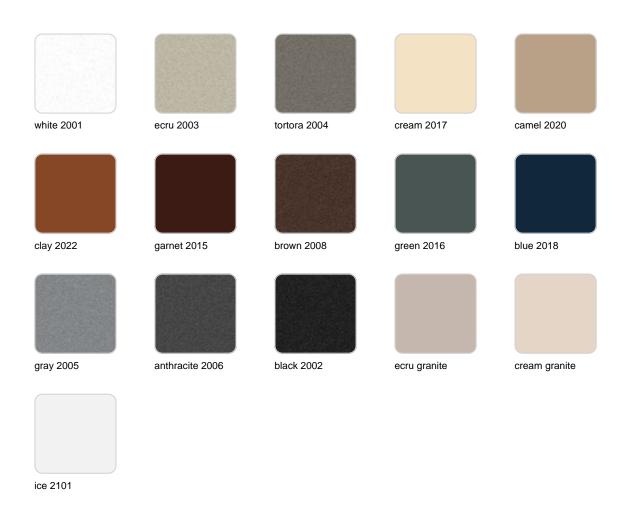

Products / Planters / Curved ø80x180

## Curved Ø80×180

The most extensive collection of indoor and outdoor planters designed by <u>Studio</u> <u>Vondom</u>. Timeless and minimalist designs that allow you to create unique and original atmospheres for homes, restaurants and any space.



### Info

### Description

Pot made of polyethylene resin by rotational moulding. 100% Recyclable. Item suitable for indoor and outdoor use. Available in different finishes.

Weight: 29 Kg



### **Finishes**

### finishes

#### BASIC Ref. 42180A



Matt Polyethylene

SELF-WATERING Ref. 42180R



Self-watering system included in all planters except those with basic finish

#### LACQUERED Ref. 42180RF







Lacquered Polyethylene

### lighting

WHITE LED Ref. 42180W



ice 2101

White internally lit unit with LED technology. Available only in matte ice white finish.

RGBW LED Ref. 42180L



ice 2101

Unit with internal lighting with RGBW LED technology and remote control unit for switching colors. Available only in matte ice white finish. Remote control included.

RGBW LED DMX Ref. 42180D





Unit with internal lighting with RGBW LED technology and remote control unit for switching colors. Also controlLED by DMX-1024 (wireless), enabling communication between one or more products simultaneously via the DMX transmitter (not included