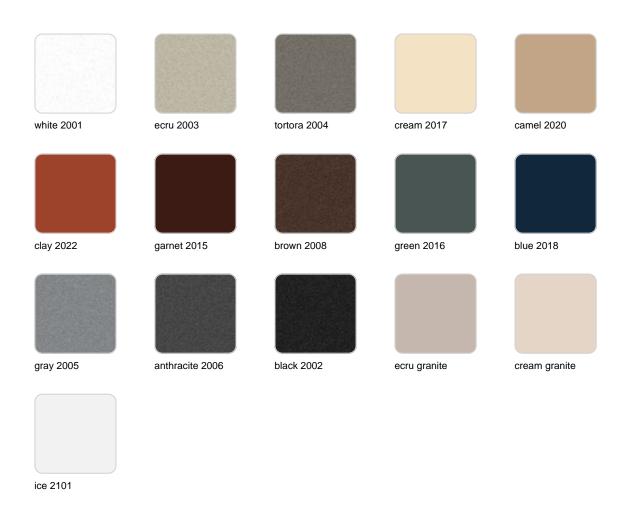

### **Finishes**

#### finishes

#### SIMPLE Ref. 42201

Matt finishes pot one wall

BASIC Ref. 42201A

ice 2101

#### Matt Polyethylene

#### LACQUERED Ref. 42201F

Lacquered Polyethylene