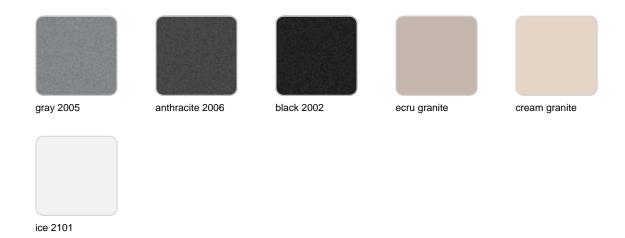

by Ramón Esteve

Vondom's Ulm collection, designed by Ramón Esteve, is a new basic with a rationalist and universal character. This collection of modular outdoor furniture harmonises ergonomics, design and technology, based on basic volumes of cube, prism and sphere. Ulm transforms any outdoor space with its innovative and sophisticated design.



### Info

### Description

Pot made of polyethylene resin by rotational moulding. 100% Recyclable. Item suitable for indoor and outdoor use. Available in different finishes.

Weight: 1.6 Kg

ULM cuadrada 34 cm 
$$C = 27 L$$
  
ULM square  $13\frac{1}{2}$ "  $C = 7 gal$ 

### **Finishes**

#### finishes

#### SIMPLE Ref. 42201



Matt finishes pot one wall

BASIC Ref. 42201A



ice 2101

#### Matt Polyethylene

#### SELF-WATERING Ref. 42201R





Self-watering system included in all planters except those with basic finish

#### LACQUERED Ref. 42201F



Lacquered Polyethylene

### lighting

WHITE LED



Ref. 42201W



ice 2101

White internally lit unit with LED technology. Available only in matte ice white finish.

**RGBW LED** Ref. 42201L



Unit with internal lighting with RGBW LED technology and remote control unit for switching colors. Available only in matte ice white finish. Remote control included.

**RGBW LED DMX** Ref. 42201D



ice 2101

Unit with internal lighting with RGBW LED technology and remote control unit for switching colors. Also controlLED by DMX-1024 (wireless), enabling communication between one or more products simultaneously via the DMX transmitter (not included). There are two options to choose from: Pro