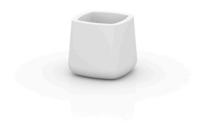

Products / Planters / Ulm Square Pot 34x34x30

# Ulm square pot 34x34x30

by Ramón Esteve

Vondom's Ulm collection, designed by Ramón Esteve, is a new basic with a rationalist and universal character. This collection of modular outdoor furniture harmonises ergonomics, design and technology, based on basic volumes of cube, prism and sphere. Ulm transforms any outdoor space with its innovative and sophisticated design.

### Description

Pot made of polyethylene resin by rotational moulding. 100% Recyclable. Item suitable for indoor and outdoor use. Available in different finishes.

Weight: 1.6 Kg

ULM cuadrada 34 cm 
$$C = 27 L$$
  
ULM square  $13\frac{1}{2}$ "  $C = 7 gal$ 