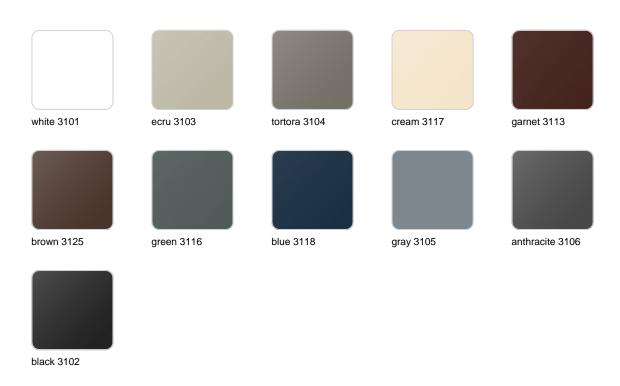

universal character. This collection of modular outdoor furniture harmonises ergonomics, design and technology, based on basic volumes of cube, prism and sphere. Ulm transforms any outdoor space with its innovative and sophisticated design.



### Info

### Description

Pot made of polyethylene resin by rotational moulding. 100% Recyclable. Item suitable for indoor and outdoor use. Available in different finishes.

Weight: 1.6 Kg

ULM cuadrada 34 cm 
$$C = 27 L$$
  
ULM square  $13\frac{1}{2}$ "  $C = 7 gal$ 

### **Finishes**

#### finishes

#### SIMPLE Ref. 42201



Matt finishes pot one wall

BASIC Ref. 42201A



ice 2101

#### Matt Polyethylene

#### SELF-WATERING Ref. 42201R





Self-watering system included in all planters except those with basic finish

#### LACQUERED Ref. 42201F



Lacquered Polyethylene

### lighting

WHITE LED



Ref. 42201W



ice 2101

White internally lit unit with LED technology. Available only in matte ice white finish.

**RGBW LED** Ref. 42201L



Unit with internal lighting with RGBW LED technology and remote control unit for switching colors. Available only in matte ice white finish. Remote control included.

**RGBW LED DMX** Ref. 42201D



ice 2101

Unit with internal lighting with RGBW LED technology and remote control unit for switching colors. Also controlLED by DMX-1024 (wireless), enabling communication between one or more products simultaneously via the DMX transmitter (not included). There are two options to choose from: Professional XLR DMX and Home WIFI DMX. (Remote control included).

Optional battery

**RGBW LED BATTERY**