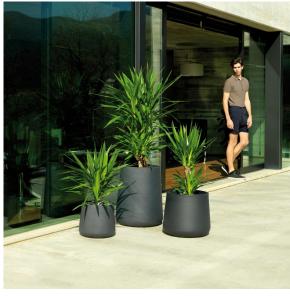

smitter (not included). There are two options to choose from: Professional XLR DMX and Home WIFI DMX. (Remote control included).

Optional battery

**RGBW LED BATTERY** 



Ref. 42201Y



ice 2101

Unit with internal lighting with battery-powered RGBW LED technology. Includes charger and remote control for switching colors and charger. Available only in matte ice white finish.

RGBW LED DMX BATTERY Ref. 42201DY



ice 2101

Unit with internal lighting with RGBW LED technology and remote control unit for switching colors. Also controlLED by DMX-1024 (wireless), enabling communication between one or more products simultaneously via the DMX transmitter (not included). There are two options to choose from: Professional XLR DMX and Home WIFI DMX. (Remote control included).

### **Ambients**