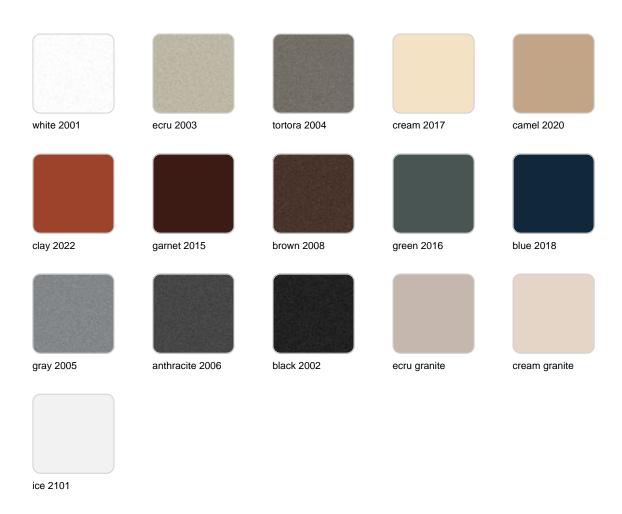

### **Finishes**

### finishes

### Matt Polyethylene

#### LACQUERED Ref. 42202F

Lacquered Polyethylene