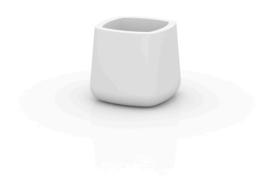

Products / Planters / Ulm Square Pot 45x45x40

# Ulm square pot 45x45x40

by Ramón Esteve

Vondom's Ulm collection, designed by Ramón Esteve, is a new basic with a rationalist and universal character. This collection of modular outdoor furniture harmonises ergonomics, design and technology, based on basic volumes of cube, prism and sphere. Ulm transforms any outdoor space with its innovative and sophisticated design.

### Description

Pot made of polyethylene resin by rotational moulding. 100% Recyclable. Item suitable for indoor and outdoor use. Available in different finishes.

Weight: 3 Kg