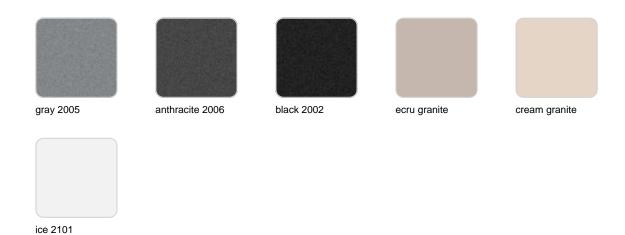

Products / Planters / Ulm Square Pot 45x45x40

# Ulm square pot 45x45x40

by Ramón Esteve

Vondom's Ulm collection, designed by Ramón Esteve, is a new basic with a rationalist and universal character. This collection of modular outdoor furniture harmonises ergonomics, design and technology, based on basic volumes of cube, prism and sphere. Ulm transforms any outdoor space with its innovative and sophisticated design.



### Info

### Description

Pot made of polyethylene resin by rotational moulding. 100% Recyclable. Item suitable for indoor and outdoor use. Available in different finishes.

Weight: 3 Kg

### **Finishes**

### finishes

#### SIMPLE Ref. 42202



Matt finishes pot one wall

BASIC Ref. 42202A



### Matt Polyethylene

#### SELF-WATERING Ref. 42202R





Self-watering system included in all planters except those with basic finish

#### LACQUERED Ref. 42202F



Lacquered Polyethylene

### lighting

WHITE LED



Ref. 42202W



ice 2101

White internally lit unit with LED technology. Available only in matte ice white finish.

RGBW LED Ref. 42202L



Unit with internal lighting with RGBW LED technology and remote control unit for switching colors. Available only in matte ice white finish. Remote control included.

RGBW LED DMX Ref. 42202D



Unit with internal lighting with RGBW LED technology and remote control unit for switching colors. Also controlLED by DMX-1024 (wireless), enabling communication between one or more products simultaneously via the DMX transmitter (not included). There are two options to choose from: Professional XLR DMX