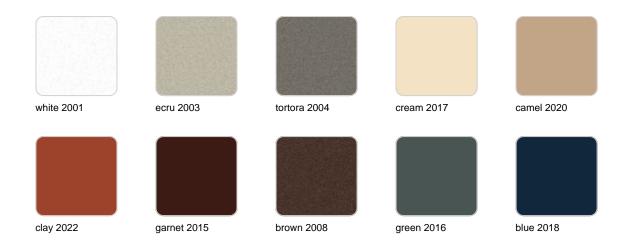

### **Finishes**

### finishes

### Matt Polyethylene

#### LACQUERED Ref. 42202F

Lacquered Polyethylene