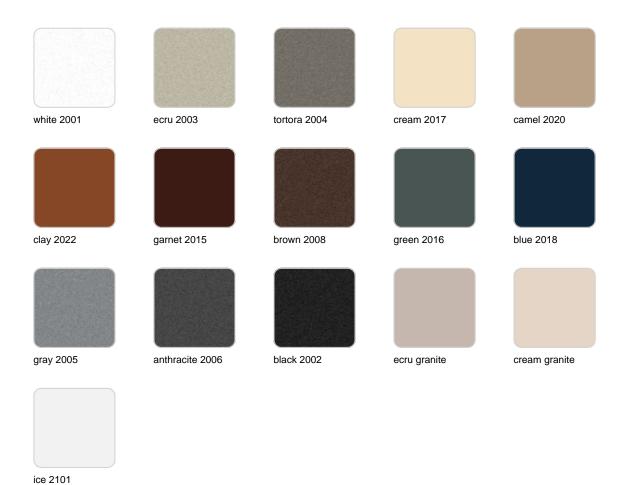

### **Finishes**

### finishes

### Matt Polyethylene

#### LACQUERED Ref. 42202F

Lacquered Polyethylene