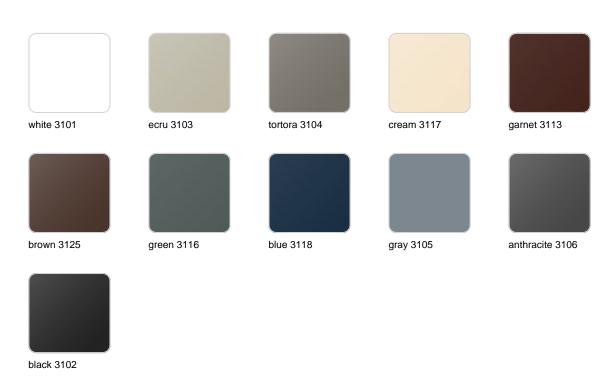

teve

Vondom's Ulm collection, designed by Ramón Esteve, is a new basic with a rationalist and universal character. This collection of modular outdoor furniture harmonises ergonomics, design and technology, based on basic volumes of cube, prism and sphere. Ulm transforms any outdoor space with its innovative and sophisticated design.



### Info

### Description

Pot made of polyethylene resin by rotational moulding. 100% Recyclable. Item suitable for indoor and outdoor use. Available in different finishes.

Weight: 3 Kg

### **Finishes**

### finishes

#### SIMPLE Ref. 42202



Matt finishes pot one wall

BASIC Ref. 42202A



### Matt Polyethylene

#### SELF-WATERING Ref. 42202R





Self-watering system included in all planters except those with basic finish

#### LACQUERED Ref. 42202F



Lacquered Polyethylene

### lighting

WHITE LED



Ref. 42202W



ice 2101

White internally lit unit with LED technology. Available only in matte ice white finish.

RGBW LED Ref. 42202L



Unit with internal lighting with RGBW LED technology and remote control unit for switching colors. Available only in matte ice white finish. Remote control included.

RGBW LED DMX Ref. 42202D



Unit with internal lighting with RGBW LED technology and remote control unit for switching colors. Also controlLED by DMX-1024 (wireless), enabling communication between one or more products simultaneously via the DMX transmitter (not included). There are two options to choose from: Professional XLR DMX and Home WIFI DMX. (Remote control included).

Optional battery RGBW LED BATTERY



Ref. 42202Y



ice 2101