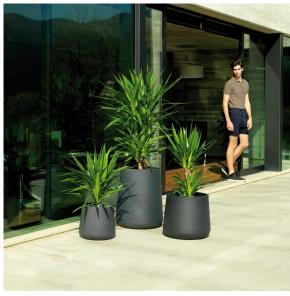

X transmitter (not included). There are two options to choose from: Professional XLR DMX and Home WIFI DMX. (Remote control included).

Optional battery RGBW LED BATTERY



Ref. 42202Y



ice 2101

Unit with internal lighting with battery-powered RGBW LED technology. Includes charger and remote control for switching colors and charger. Available only in matte ice white finish.

RGBW LED DMX BATTERY Ref. 42202DY



ice 2101

Unit with internal lighting with RGBW LED technology and remote control unit for switching colors. Also controlLED by DMX-1024 (wireless), enabling communication between one or more products simultaneously via the DMX transmitter (not included). There are two options to choose from: Professional XLR DMX and Home WIFI DMX. (Remote control included).

### **Ambients**