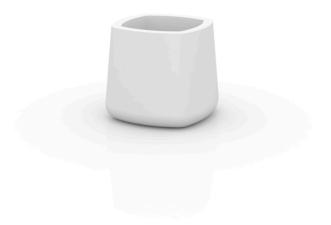

## Ulm square pot 57x57x50 by Ramón Esteve

Vondom's Ulm collection, designed by Ramón Esteve, is a new basic with a rationalist and universal character. This collection of modular outdoor furniture harmonises ergonomics, design and technology, based on basic volumes of cube, prism and sphere. Ulm transforms any outdoor space with its innovative and sophisticated design.

### Description

Pot made of polyethylene resin by rotational moulding. 100% Recyclable. Item suitable for indoor and outdoor use. Available in different finishes.

Weight: 6 Kg

C = 122 L C = 321⁄4 gal