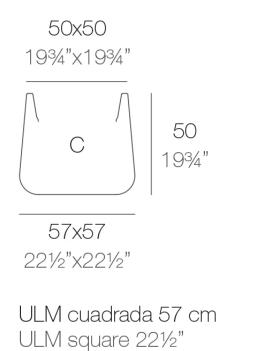

### Description

Pot made of polyethylene resin by rotational moulding. 100% Recyclable. Item suitable for indoor and outdoor use. Available in different finishes.

Weight: 6 Kg

C = 122 L C = 321⁄4 gal