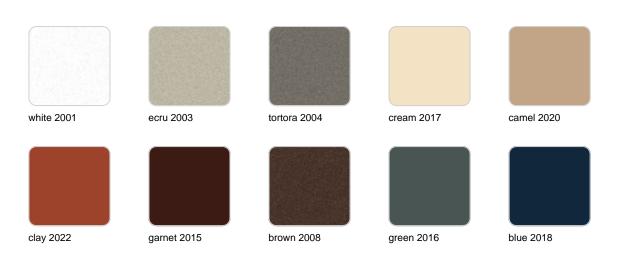

### Finishes

finishes SIMPLE Ref. 42203 white 2001 ecru 2003 tortora 2004 cream 2017 camel 2020 blue 2018 clay 2022 garnet 2015 brown 2008 green 2016 gray 2005 anthracite 2006 black 2002 ecru granite cream granite

ice 2101

Matt finishes pot one wall

BASIC Ref. 42203A

| white 2001 | ecru 2003       | tortora 2004 | cream 2017   | camel 2020    |
|------------|-----------------|--------------|--------------|---------------|
| clay 2022  | garnet 2015     | brown 2008   | green 2016   | blue 2018     |
| gray 2005  | anthracite 2006 | black 2002   | ecru granite | cream granite |