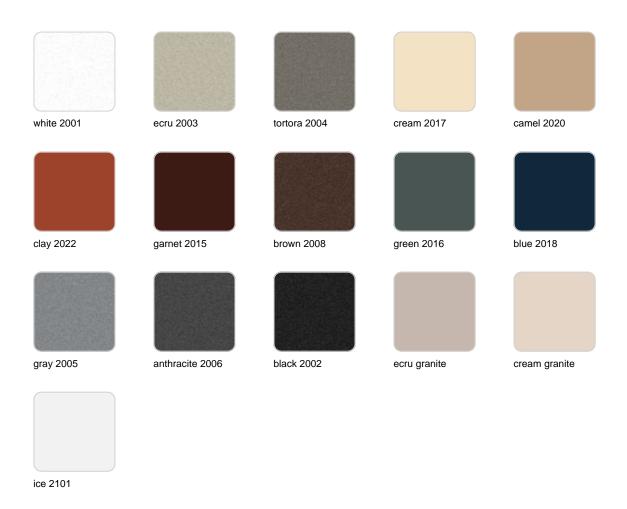

Products / Planters / Ulm Square Pot 68x68x60

## Ulm square pot 68x68x60

by Ramón Esteve

Vondom's Ulm collection, designed by Ramón Esteve, is a new basic with a rationalist and universal character. This collection of modular outdoor furniture harmonises ergonomics, design and technology, based on basic volumes of cube, prism and sphere. Ulm transforms any outdoor space with its innovative and sophisticated design.



### Info

### Description

Pot made of polyethylene resin by rotational moulding. 100% Recyclable. Item suitable for indoor and outdoor use. Available in different finishes.

Weight: 8.8 Kg

ULM cuadrada 68 cm C = 122 LULM square 26% C = 32% gal

### **Finishes**

### finishes

#### SIMPLE Ref. 42204



Matt finishes pot one wall

BASIC Ref. 42204A



#### Matt Polyethylene

#### SELF-WATERING Ref. 42204R





Self-watering system included in all planters except those with basic finish

#### LACQUERED Ref. 42204F



Lacquered Polyethylene

### lighting

WHITE LED



Ref. 42204W



ice 2101

White internally lit unit with LED technology. Available only in matte ice white finish.

RGBW LED Ref. 42204L



Unit with internal lighting with RGBW LED technology and remote control unit for switching colors. Available only in matte ice white finish. Remote control included.

RGBW LED DMX Ref. 42204D



Unit with internal lighting with RGBW LED technology and remote control unit for switching colors. Also controlLED by DMX-1024 (wireless), enabling communication between one or more products simul