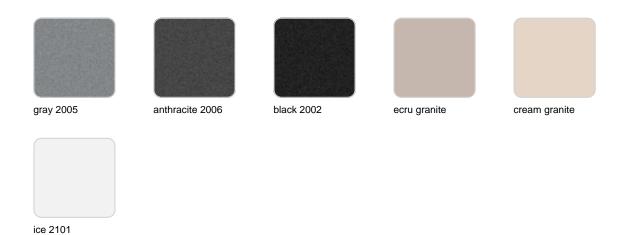

68x68x60

## Ulm square pot 68x68x60

by Ramón Esteve

Vondom's Ulm collection, designed by Ramón Esteve, is a new basic with a rationalist and universal character. This collection of modular outdoor furniture harmonises ergonomics, design and technology, based on basic volumes of cube, prism and sphere. Ulm transforms any outdoor space with its innovative and sophisticated design.



### Info

### Description

Pot made of polyethylene resin by rotational moulding. 100% Recyclable. Item suitable for indoor and outdoor use. Available in different finishes.

Weight: 8.8 Kg

ULM cuadrada 68 cm C = 122 LULM square 26% C = 32% gal

### **Finishes**

### finishes

#### SIMPLE Ref. 42204



Matt finishes pot one wall

BASIC Ref. 42204A



#### Matt Polyethylene

#### SELF-WATERING Ref. 42204R





Self-watering system included in all planters except those with basic finish

#### LACQUERED Ref. 42204F



Lacquered Polyethylene

### lighting

WHITE LED



Ref. 42204W



ice 2101

White internally lit unit with LED technology. Available only in matte ice white finish.

RGBW LED Ref. 42204L



Unit with internal lighting with RGBW LED technology and remote control unit for switching colors. Available only in matte ice white finish. Remote control included.

RGBW LED DMX Ref. 42204D



Unit with internal lighting with RGBW LED technology and remote control unit for switching colors. Also controlLED by DMX-1024 (wireless), enabling communication between one or more products simultaneously via the DMX transmitter (not included). There are two options to choose from: Professional XLR DMX