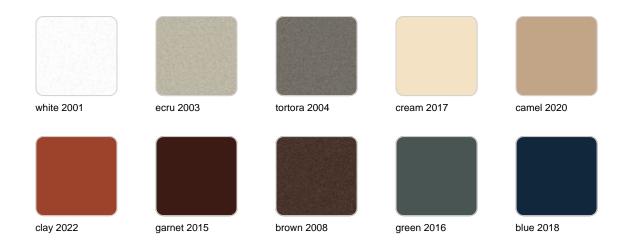

t 68x68x60

## Ulm square pot 68x68x60

by Ramón Esteve

Vondom's Ulm collection, designed by Ramón Esteve, is a new basic with a rationalist and universal character. This collection of modular outdoor furniture harmonises ergonomics, design and technology, based on basic volumes of cube, prism and sphere. Ulm transforms any outdoor space with its innovative and sophisticated design.



### Info

### Description

Pot made of polyethylene resin by rotational moulding. 100% Recyclable. Item suitable for indoor and outdoor use. Available in different finishes.

Weight: 8.8 Kg

ULM cuadrada 68 cm C = 122 LULM square 26% C = 32% gal

### **Finishes**

### finishes

#### SIMPLE Ref. 42204



Matt finishes pot one wall

BASIC Ref. 42204A



#### Matt Polyethylene

#### SELF-WATERING Ref. 42204R





Self-watering system included in all planters except those with basic finish

#### LACQUERED Ref. 42204F



Lacquered Polyethylene

### lighting

WHITE LED



Ref. 42204W



ice 2101

White internally lit unit with LED technology. Available only in matte ice white finish.

RGBW LED Ref. 42204L



Unit with internal lighting with RGBW LED technology and remote control unit for switching colors. Available only in matte ice white finish. Remote control included.

RGBW LED DMX Ref. 42204D



Unit with internal lighting with RGBW LED technology and remote control unit for switching colors. Also controlLED by DMX-1024 (wireless), enabling communication between one or more products simultaneously via the DMX transmitter (not included). There are two options to choose from: Professional XLR DM