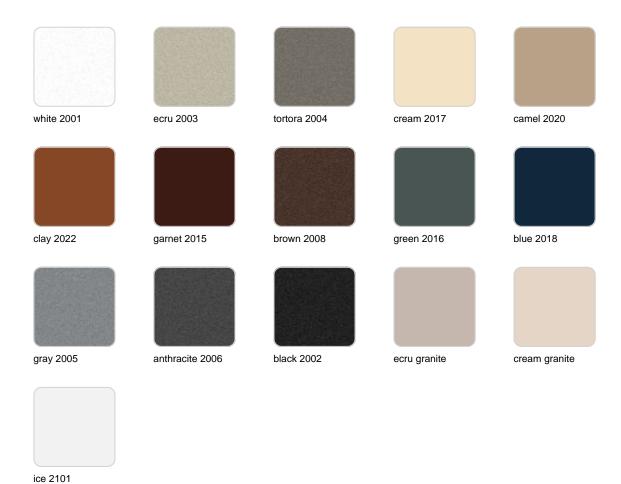

Products / Planters / Ulm Square Pot 68x68x60

## Ulm square pot 68x68x60

by Ramón Esteve

Vondom's Ulm collection, designed by Ramón Esteve, is a new basic with a rationalist and universal character. This collection of modular outdoor furniture harmonises ergonomics, design and technology, based on basic volumes of cube, prism and sphere. Ulm transforms any outdoor space with its innovative and sophisticated design.



### Info

### Description

Pot made of polyethylene resin by rotational moulding. 100% Recyclable. Item suitable for indoor and outdoor use. Available in different finishes.

Weight: 8.8 Kg

ULM cuadrada 68 cm C = 122 LULM square 26% C = 32% gal

### **Finishes**

### finishes

#### SIMPLE Ref. 42204



Matt finishes pot one wall

BASIC Ref. 42204A



#### Matt Polyethylene

#### SELF-WATERING Ref. 42204R





Self-watering system included in all planters except those with basic finish

#### LACQUERED Ref. 42204F



Lacquered Polyethylene

### lighting

WHITE LED



Ref. 42204W



ice 2101

White internally lit unit with LED technology. Available only in matte ice white finish.

RGBW LED Ref. 42204L



Unit with internal lighting with RGBW LED technology and remote control unit for switching colors. Available only in matte ice white finish. Remote control included.

RGBW LED DMX Ref. 42204D



Unit with internal lighting with RGBW LED technology and remote control unit for switching colors. Also controlLED by DMX-1024 (wireless), enabling communication between one or more products simultaneously via the DMX transmitter (not included).