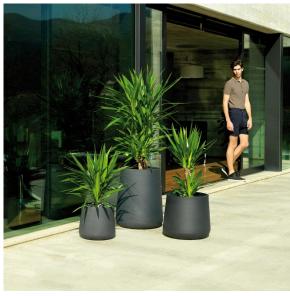

X transmitter (not included). There are two options to choose from: Professional XLR DMX and Home WIFI DMX. (Remote control included).

Optional battery RGBW LED BATTERY



Ref. 42204Y



ice 2101

Unit with internal lighting with battery-powered RGBW LED technology. Includes charger and remote control for switching colors and charger. Available only in matte ice white finish.

RGBW LED DMX BATTERY Ref. 42204DY



ice 2101

Unit with internal lighting with RGBW LED technology and remote control unit for switching colors. Also controlLED by DMX-1024 (wireless), enabling communication between one or more products simultaneously via the DMX transmitter (not included). There are two options to choose from: Professional XLR DMX and Home WIFI DMX. (Remote control included).

### **Ambients**