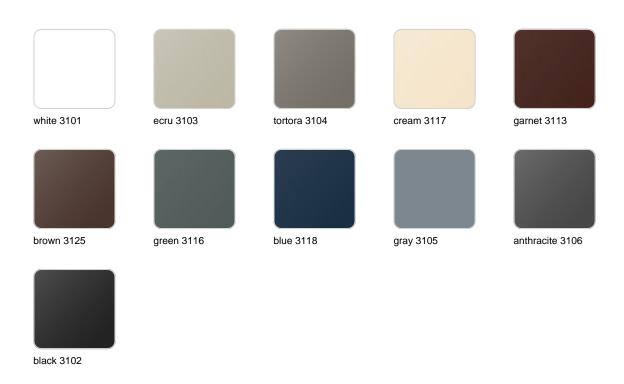

### **Finishes**

### finishes

#### SIMPLE Ref. 42204

Matt finishes pot one wall

BASIC Ref. 42204A

#### Matt Polyethylene

#### SELF-WATERING Ref. 42204R

Self-watering system included in all planters except those with basic finish

#### LACQUERED Ref. 42204F

Lacquered Polyethylene