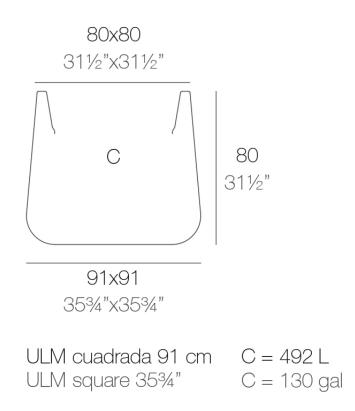

Products / Planters / Ulm Square Pot 91x91x80

### Description

Pot made of polyethylene resin by rotational moulding. 100% Recyclable. Item suitable for indoor and outdoor use. Available in different finishes.

Weight: 16 Kg