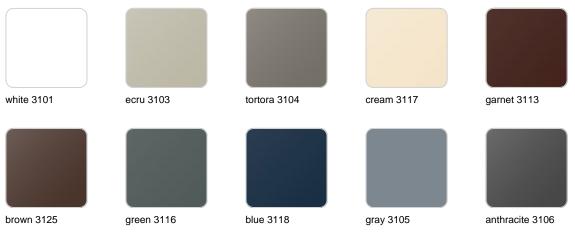

### Finishes

finishes SIMPLE Ref. 42205 white 2001 ecru 2003 tortora 2004 cream 2017 camel 2020 blue 2018 clay 2022 garnet 2015 brown 2008 green 2016 gray 2005 anthracite 2006 black 2002 ecru granite cream granite

ice 2101

Matt finishes pot one wall

BASIC Ref. 42205A

| white 2001 | ecru 2003       | tortora 2004 | cream 2017   | camel 2020    |
|------------|-----------------|--------------|--------------|---------------|
| clay 2022  | garnet 2015     | brown 2008   | green 2016   | blue 2018     |
| gray 2005  | anthracite 2006 | black 2002   | ecru granite | cream granite |