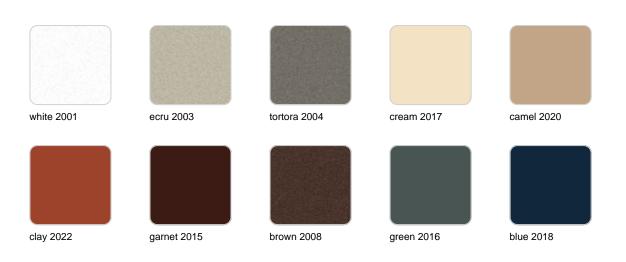

### Finishes

finishes SIMPLE Ref. 42205 white 2001 ecru 2003 tortora 2004 cream 2017 camel 2020 blue 2018 clay 2022 garnet 2015 brown 2008 green 2016 gray 2005 anthracite 2006 black 2002 ecru granite cream granite

ice 2101

Matt finishes pot one wall

BASIC Ref. 42205A

| white 2001 | ecru 2003       | tortora 2004 | cream 2017   | camel 2020    |
|------------|-----------------|--------------|--------------|---------------|
| clay 2022  | garnet 2015     | brown 2008   | green 2016   | blue 2018     |
| gray 2005  | anthracite 2006 | black 2002   | ecru granite | cream granite |