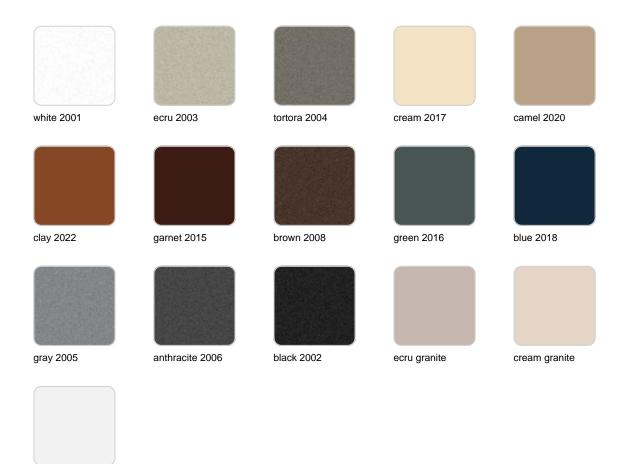

### **Finishes**

#### finishes

#### LACQUERED Ref. 42206F

Lacquered Polyethylene