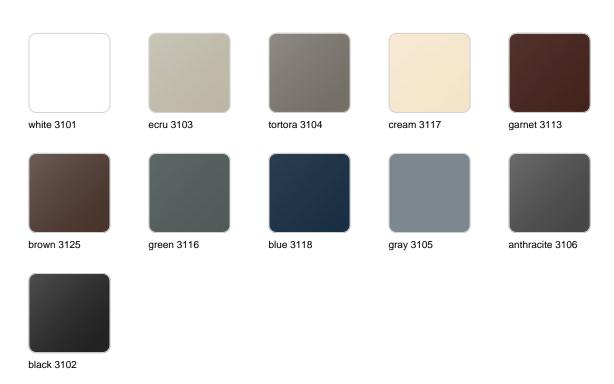

### **Finishes**

#### finishes

#### SIMPLE Ref. 42206

Matt finishes pot one wall

BASIC Ref. 42206A

#### Matt Polyethylene

ice 2101

#### LACQUERED Ref. 42206F

Lacquered Polyethylene