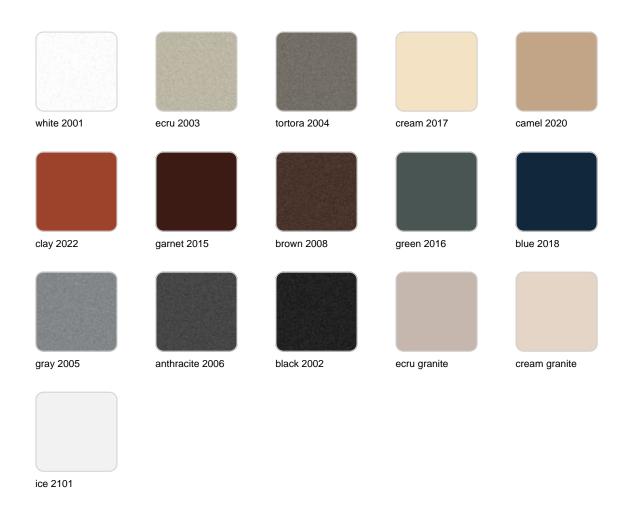

### **Finishes**

#### finishes

#### LACQUERED Ref. 42206F

Lacquered Polyethylene