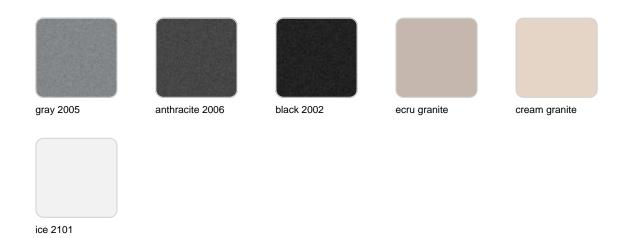

### **Finishes**

#### finishes

#### LACQUERED Ref. 42206F

Lacquered Polyethylene