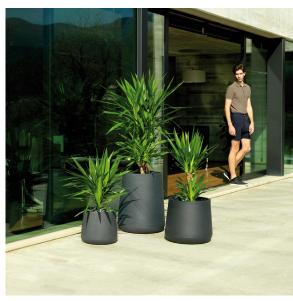

(not included). There are two options to choose from: Professional XLR DMX and Home WIFI DMX. (Remote control included).

Optional battery

**RGBW LED BATTERY** 



Ref. 42206Y



ice 2101

Unit with internal lighting with battery-powered RGBW LED technology. Includes charger and remote control for switching colors and charger. Available only in matte ice white finish.

**RGBW LED DMX BATTERY** Ref. 42206DY



ice 2101

Unit with internal lighting with RGBW LED technology and remote control unit for switching colors. Also controlLED by DMX-1024 (wireless), enabling communication between one or more products simultaneously via the DMX transmitter (not included). There are two options to choose from: Professional XLR DMX and Home WIFI DMX. (Remote control included).

### **Ambients**