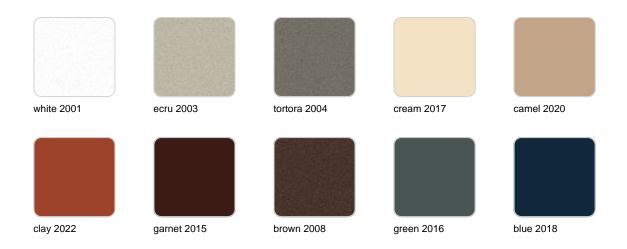

### **Finishes**

#### finishes

#### LACQUERED Ref. 42206F

Lacquered Polyethylene