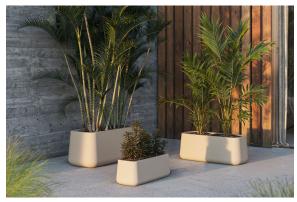

itter (not included). There are two options to choose from: Professional XLR DMX and Home WIFI DMX. (Remote control included).

Optional battery

**RGBW LED BATTERY** 



Ref. 42206Y



ice 2101

Unit with internal lighting with battery-powered RGBW LED technology. Includes charger and remote control for switching colors and charger. Available only in matte ice white finish.

**RGBW LED DMX BATTERY** Ref. 42206DY



ice 2101

Unit with internal lighting with RGBW LED technology and remote control unit for switching colors. Also controlLED by DMX-1024 (wireless), enabling communication between one or more products simultaneously via the DMX transmitter (not included). There are two options to choose from: Professional XLR DMX and Home WIFI DMX. (Remote control included).

### **Ambients**