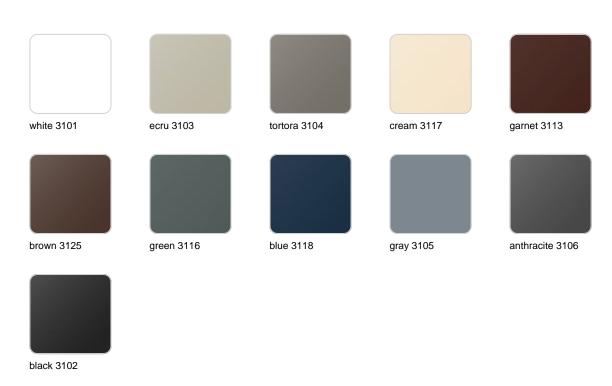

### **Finishes**

### finishes

#### SIMPLE Ref. 42207

Matt finishes pot one wall

BASIC Ref. 42207A

### Matt Polyethylene

ice 2101

#### LACQUERED Ref. 42207F

Lacquered Polyethylene