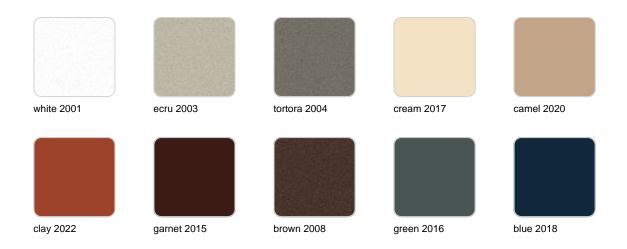

### **Finishes**

### finishes

#### SIMPLE Ref. 42207

Matt finishes pot one wall

BASIC Ref. 42207A

#### LACQUERED Ref. 42207F

Lacquered Polyethylene