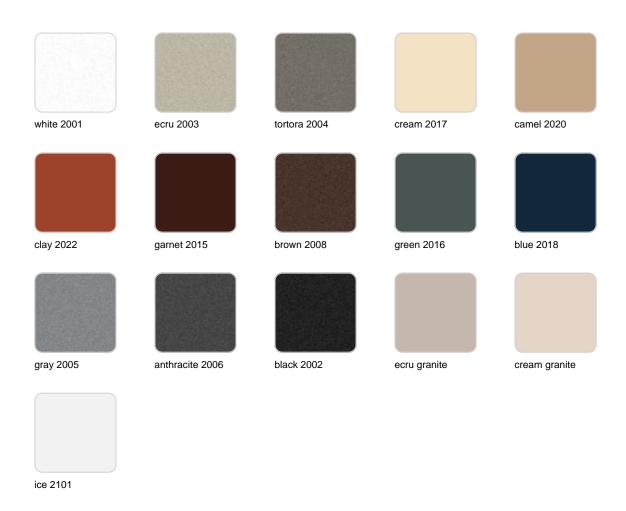

### **Finishes**

### finishes

#### SIMPLE Ref. 42207

Matt finishes pot one wall

BASIC Ref. 42207A

#### LACQUERED Ref. 42207F

Lacquered Polyethylene