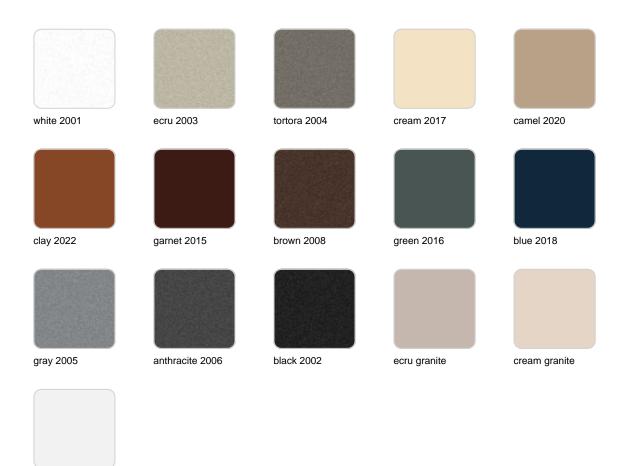

### **Finishes**

### finishes

#### SIMPLE Ref. 42207

Matt finishes pot one wall

BASIC Ref. 42207A

#### LACQUERED Ref. 42207F

Lacquered Polyethylene