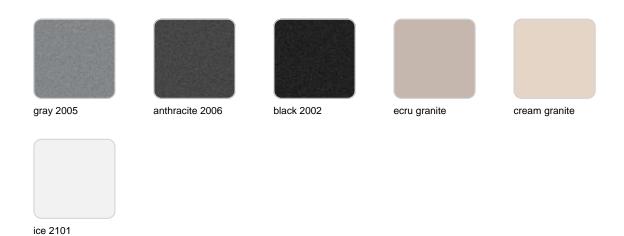

### **Finishes**

### finishes

#### SIMPLE Ref. 42207

Matt finishes pot one wall

BASIC Ref. 42207A

#### LACQUERED Ref. 42207F

Lacquered Polyethylene