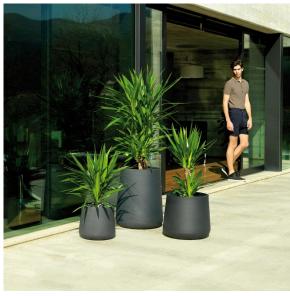

ter (not included). There are two options to choose from: Professional XLR DMX and Home WIFI DMX. (Remote control included).

Optional battery

**RGBW LED BATTERY** 



Ref. 42207Y



ice 2101

Unit with internal lighting with battery-powered RGBW LED technology. Includes charger and remote control for switching colors and charger. Available only in matte ice white finish.

**RGBW LED DMX BATTERY** Ref. 42207DY



ice 2101

Unit with internal lighting with RGBW LED technology and remote control unit for switching colors. Also controlLED by DMX-1024 (wireless), enabling communication between one or more products simultaneously via the DMX transmitter (not included). There are two options to choose from: Professional XLR DMX and Home WIFI DMX. (Remote control included).

### **Ambients**