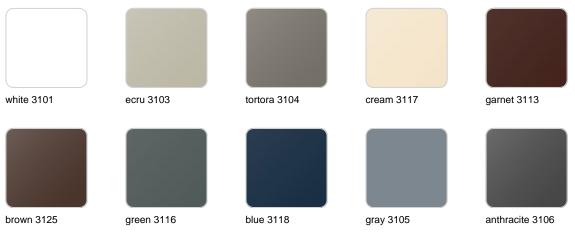

### Finishes

finishes SIMPLE Ref. 42208 white 2001 ecru 2003 tortora 2004 cream 2017 camel 2020 blue 2018 clay 2022 garnet 2015 brown 2008 green 2016 gray 2005 anthracite 2006 black 2002 ecru granite cream granite

ice 2101

Matt finishes pot one wall

BASIC Ref. 42208A

| white 2001 | ecru 2003       | tortora 2004 | cream 2017   | camel 2020    |
|------------|-----------------|--------------|--------------|---------------|
| clay 2022  | garnet 2015     | brown 2008   | green 2016   | blue 2018     |
| gray 2005  | anthracite 2006 | black 2002   | ecru granite | cream granite |