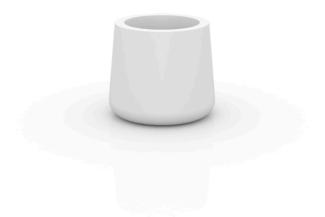

Products / Planters / Ulm Round Pot ø57×50

## Ulm round pot Ø57×50 by Ramón Esteve

Vondom's Ulm collection, designed by Ramón Esteve, is a new basic with a rationalist and universal character. This collection of modular outdoor furniture harmonises ergonomics, design and technology, based on basic volumes of cube, prism and sphere. Ulm transforms any outdoor space with its innovative and sophisticated design.

### Description

Pot made of polyethylene resin by rotational moulding. 100% Recyclable. Item suitable for indoor and outdoor use. Available in different finishes.

Weight: 4.8 Kg

|             | O = 1 |
|-------------|-------|
| und Ø221⁄2" | C = 5 |