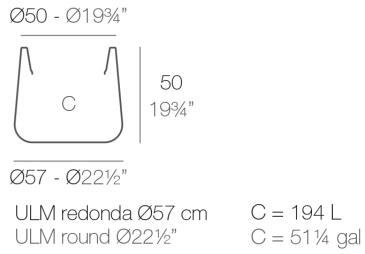

### Description

Pot made of polyethylene resin by rotational moulding. 100% Recyclable. Item suitable for indoor and outdoor use. Available in different finishes.

Weight: 4.8 Kg

|             | O = 1 |
|-------------|-------|
| und Ø221⁄2" | C = 5 |