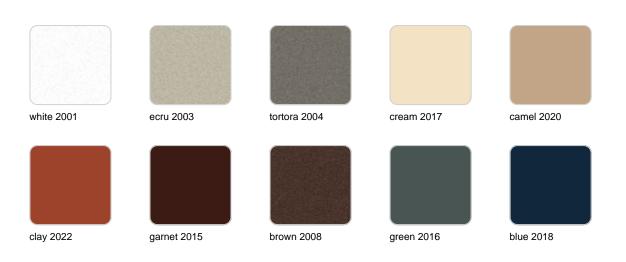

### Finishes

finishes SIMPLE Ref. 42208 white 2001 ecru 2003 tortora 2004 cream 2017 camel 2020 blue 2018 clay 2022 garnet 2015 brown 2008 green 2016 gray 2005 anthracite 2006 black 2002 ecru granite cream granite

ice 2101

Matt finishes pot one wall

BASIC Ref. 42208A

| white 2001 | ecru 2003       | tortora 2004 | cream 2017   | camel 2020    |
|------------|-----------------|--------------|--------------|---------------|
| clay 2022  | garnet 2015     | brown 2008   | green 2016   | blue 2018     |
| gray 2005  | anthracite 2006 | black 2002   | ecru granite | cream granite |