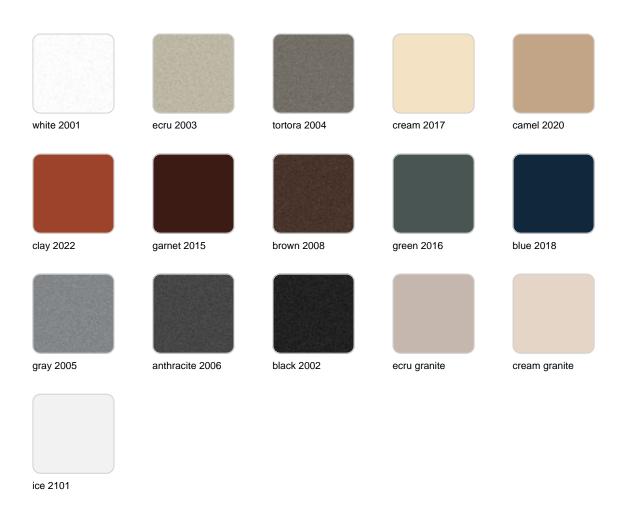

### **Finishes**

#### finishes

#### LACQUERED Ref. 42209F

Lacquered Polyethylene