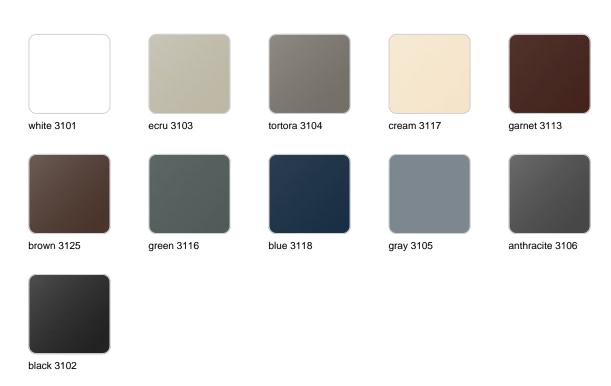

### **Finishes**

#### finishes

#### SIMPLE Ref. 42209

Matt finishes pot one wall

BASIC Ref. 42209A

#### LACQUERED Ref. 42209F

Lacquered Polyethylene