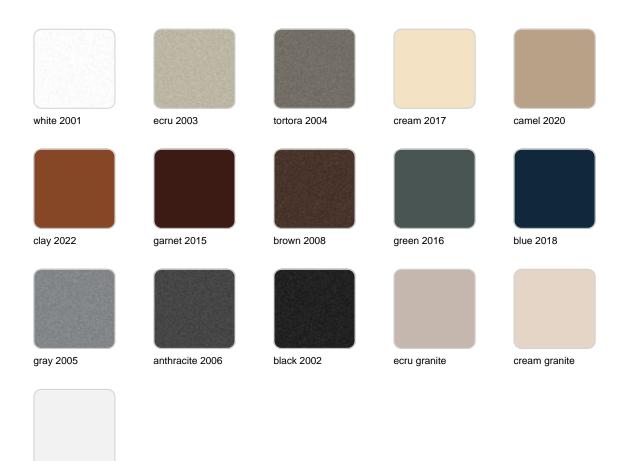

### **Finishes**

#### finishes

#### LACQUERED Ref. 42209F

Lacquered Polyethylene