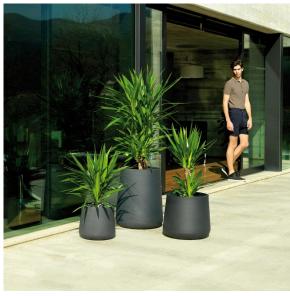

# Ulm round pot ø68×60

by Ramón Esteve

Vondom's Ulm collection, designed by Ramón Esteve, is a new basic with a rationalist and universal character. This collection of modular outdoor furniture harmonises ergonomics, design and technology, based on basic volumes of cube, prism and sphere. Ulm transforms any outdoor space with its innovative and sophisticated design.

### **Ambients**