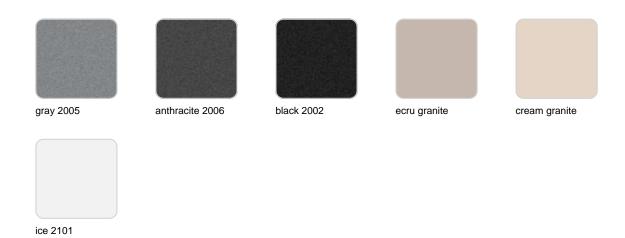

Products / Planters / Ulm Round Pot ø68x60

# Ulm round pot ø68×60

by Ramón Esteve

Vondom's Ulm collection, designed by Ramón Esteve, is a new basic with a rationalist and universal character. This collection of modular outdoor furniture harmonises ergonomics, design and technology, based on basic volumes of cube, prism and sphere. Ulm transforms any outdoor space with its innovative and sophisticated design.



### Info

### Description

Pot made of polyethylene resin by rotational moulding. 100% Recyclable. Item suitable for indoor and outdoor use. Available in different finishes.

Weight: 7.3 Kg

### **Finishes**

#### finishes

#### SIMPLE Ref. 42209



Matt finishes pot one wall

BASIC Ref. 42209A



### Matt Polyethylene

ice 2101

#### SELF-WATERING Ref. 42209R





Self-watering system included in all planters except those with basic finish

#### LACQUERED Ref. 42209F



Lacquered Polyethylene

### lighting

WHITE LED



Ref. 42209W



ice 2101

White internally lit unit with LED technology. Available only in matte ice white finish.

RGBW LED Ref. 42209L



Unit with internal lighting with RGBW LED technology and remote control unit for switching colors. Available only in matte ice white finish. Remote control included.

RGBW LED DMX Ref. 42209D



Unit with internal lighting with RGBW LED technology and remote control unit for switching colors. Also controlLED by DMX-1024 (wireless), enabling communication between one or more products simultaneously via the DMX transmitter (not included). There are two options to choose from: Professional XLR DMX