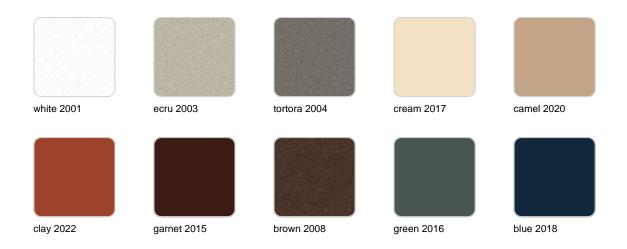

### **Finishes**

#### finishes

#### LACQUERED Ref. 42209F

Lacquered Polyethylene