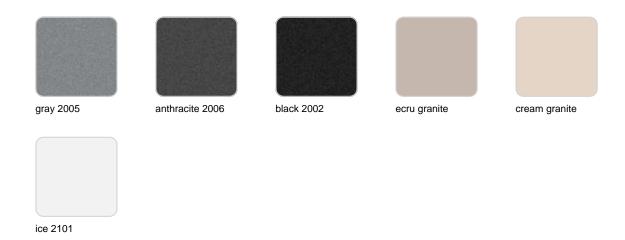

#### finishes

#### SIMPLE Ref. 42210

Matt finishes pot one wall

BASIC Ref. 42210A

#### Matt Polyethylene

#### LACQUERED Ref. 42210F

Lacquered Polyethylene