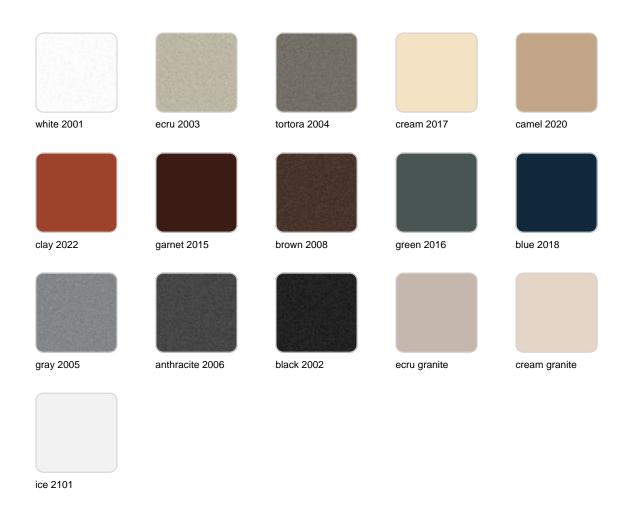

### **Finishes**

#### finishes

#### SIMPLE Ref. 42210

Matt finishes pot one wall

BASIC Ref. 42210A

#### Matt Polyethylene

#### SELF-WATERING Ref. 42210R

Self-watering system included in all planters except those with basic finish

#### LACQUERED Ref. 42210F

Lacquered Polyethylene