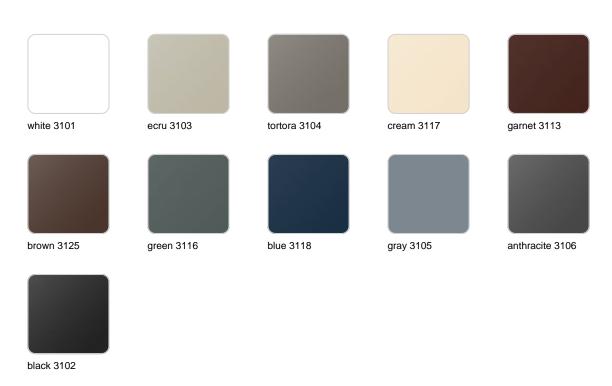

#### finishes

#### SIMPLE Ref. 42210

Matt finishes pot one wall

BASIC Ref. 42210A

#### Matt Polyethylene

#### LACQUERED Ref. 42210F

Lacquered Polyethylene