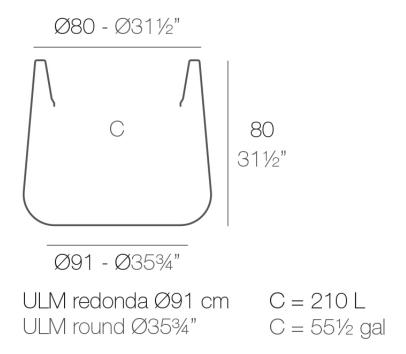

Products / Planters / Ulm Round Pot ø91x80

## Ulm round pot ø91×80

by Ramón Esteve

Vondom's Ulm collection, designed by Ramón Esteve, is a new basic with a rationalist and universal character. This collection of modular outdoor furniture harmonises ergonomics, design and technology, based on basic volumes of cube, prism and sphere. Ulm transforms any outdoor space with its innovative and sophisticated design.

### Description

Pot made of polyethylene resin by rotational moulding. 100% Recyclable. Item suitable for indoor and outdoor use. Available in different finishes.

Weight: 16.3 Kg