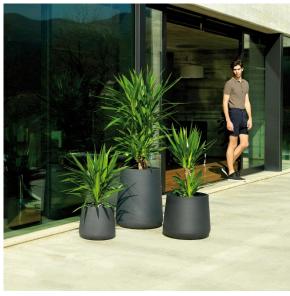

X transmitter (not included). There are two options to choose from: Professional XLR DMX and Home WIFI DMX. (Remote control included).

Optional battery RGBW LED BATTERY



Ref. 42210Y



ice 2101

Unit with internal lighting with battery-powered RGBW LED technology. Includes charger and remote control for switching colors and charger. Available only in matte ice white finish.

RGBW LED DMX BATTERY Ref. 42210DY



ice 2101

Unit with internal lighting with RGBW LED technology and remote control unit for switching colors. Also controlLED by DMX-1024 (wireless), enabling communication between one or more products simultaneously via the DMX transmitter (not included). There are two options to choose from: Professional XLR DMX and Home WIFI DMX. (Remote control included).

### **Ambients**