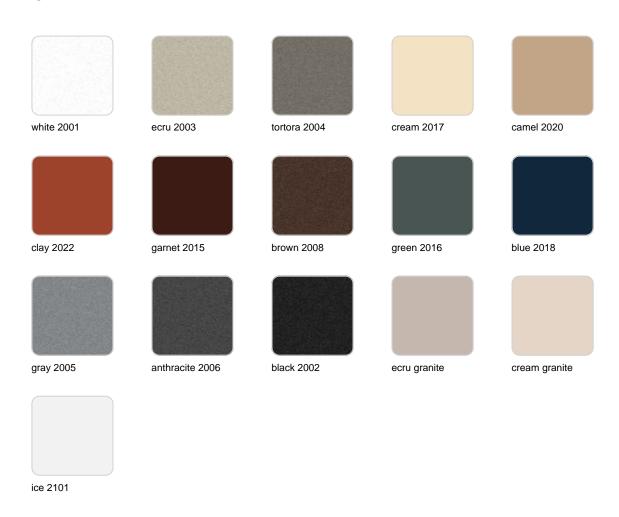

### **Finishes**

### finishes

#### SIMPLE Ref. 42212

Matt finishes pot one wall

BASIC Ref. 42212A

#### Matt Polyethylene

#### SELF-WATERING Ref. 42212R

Self-watering system included in all planters except those with basic finish

#### LACQUERED Ref. 42212F

Lacquered Polyethylene