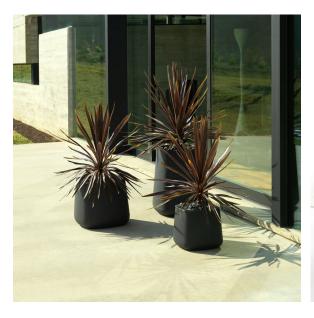

ously via the DMX transmitter (not included). There are two options to choose from: Professional XLR DMX and Home WIFI DMX. (Remote control included).

Optional battery

**RGBW LED BATTERY** 



Ref. 42212Y



Unit with internal lighting with battery-powered RGBW LED technology. Includes charger and remote control for switching colors and charger. Available only in matte ice white finish.

RGBW LED DMX BATTERY Ref. 42212DY



Unit with internal lighting with RGBW LED technology and remote control unit for switching colors. Also controlLED by DMX-1024 (wireless), enabling communication between one or more products simultaneously via the DMX transmitter (not included). There are two options to choose from: Professional XLR DMX and Home WIFI DMX. (Remote control included).

### **Ambients**