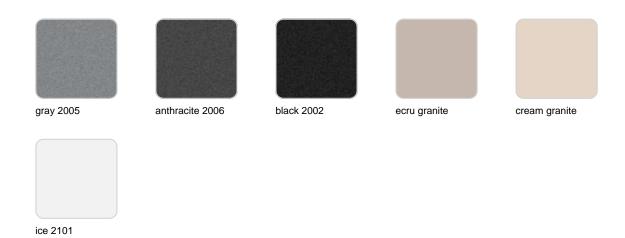

#### SIMPLE Ref. 42212

Matt finishes pot one wall

BASIC Ref. 42212A

#### Matt Polyethylene