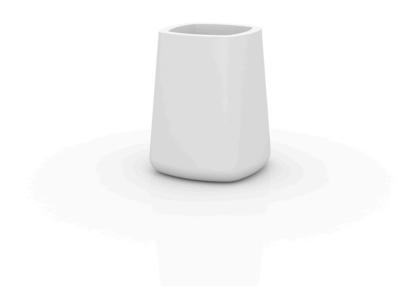

Products / Planters / Ulm High Square Pot 61x61x75

## Ulm high square pot 61x61x75

by Ramón Esteve

Vondom's Ulm collection, designed by Ramón Esteve, is a new basic with a rationalist and universal character. This collection of modular outdoor furniture harmonises ergonomics, design and technology, based on basic volumes of cube, prism and sphere. Ulm transforms any outdoor space with its innovative and sophisticated design.

### Description

Pot made of polyethylene resin by rotational moulding. 100% Recyclable. Item suitable for indoor and outdoor use. Available in different finishes.

Weight: 9 Kg