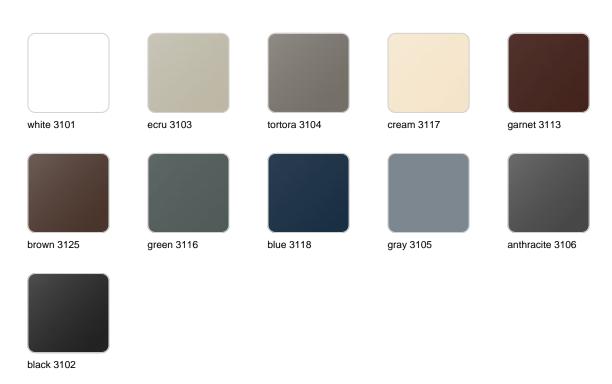

eve

Vondom's Ulm collection, designed by Ramón Esteve, is a new basic with a rationalist and universal character. This collection of modular outdoor furniture harmonises ergonomics, design and technology, based on basic volumes of cube, prism and sphere. Ulm transforms any outdoor space with its innovative and sophisticated design.



### Info

### Description

Pot made of polyethylene resin by rotational moulding. 100% Recyclable. Item suitable for indoor and outdoor use. Available in different finishes.

Weight: 9 Kg

### **Finishes**

### finishes

#### SIMPLE Ref. 42212



Matt finishes pot one wall

BASIC Ref. 42212A



#### Matt Polyethylene

#### SELF-WATERING Ref. 42212R





Self-watering system included in all planters except those with basic finish

#### LACQUERED Ref. 42212F



Lacquered Polyethylene

### lighting

WHITE LED



Ref. 42212W



ice 2101

White internally lit unit with LED technology. Available only in matte ice white finish.

**RGBW LED** Ref. 42212L



Unit with internal lighting with RGBW LED technology and remote control unit for switching colors. Available only in matte ice white finish. Remote control included.

**RGBW LED DMX** Ref. 42212D



ice 2101

Unit with internal lighting with RGBW LED technology and remote control unit for switching colors. Also controlLED by DMX-1024 (wireless), enabling communication between one or more products simultaneously via the DMX transmitter (not included). There are two options to choose from: Professional XLR DMX and Home WIFI DMX. (Remote control included).

Optional battery

**RGBW LED BATTERY**