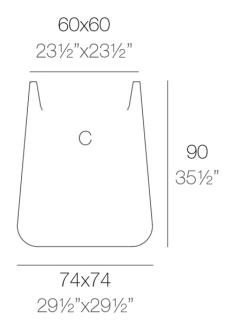

### Description

Pot made of polyethylene resin by rotational moulding. 100% Recyclable. Item suitable for indoor and outdoor use. Available in different finishes.

Weight: 15 Kg

ULM cuadrada alta 74 cm C = 345 LULM square high  $29\frac{1}{2}$ "  $C = 91\frac{1}{4} gal$ 