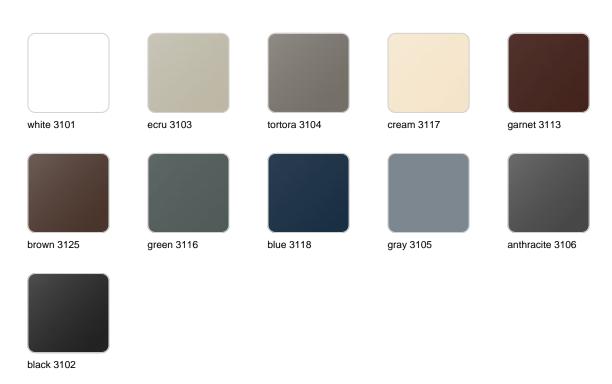

racter. This collection of modular outdoor furniture harmonises ergonomics, design and technology, based on basic volumes of cube, prism and sphere. Ulm transforms any outdoor space with its innovative and sophisticated design.



### Info

### Description

Pot made of polyethylene resin by rotational moulding. 100% Recyclable. Item suitable for indoor and outdoor use. Available in different finishes.

Weight: 15 Kg



ULM cuadrada alta 74 cm C = 345 LULM square high  $29\frac{1}{2}$ "  $C = 91\frac{1}{4} gal$ 

### **Finishes**

### finishes

#### SIMPLE Ref. 42213



Matt finishes pot one wall

BASIC Ref. 42213A



### Matt Polyethylene

ice 2101

#### SELF-WATERING Ref. 42213R





Self-watering system included in all planters except those with basic finish

#### LACQUERED Ref. 42213F



Lacquered Polyethylene

### lighting

WHITE LED



Ref. 42213W



ice 2101

White internally lit unit with LED technology. Available only in matte ice white finish.

RGBW LED Ref. 42213L



Unit with internal lighting with RGBW LED technology and remote control unit for switching colors. Available only in matte ice white finish. Remote control included.

RGBW LED DMX Ref. 42213D



ice 2101

Unit with internal lighting with RGBW LED technology and remote control unit for switching colors. Also controlLED by DMX-1024 (wireless), enabling communication between one or more products simultaneously via the DMX transmitter (not included). There are two options to choose from: Professional XLR DMX and Home WIFI DMX. (Remote control included).

Optional battery

**RGBW LED BATTERY** 



Ref. 422