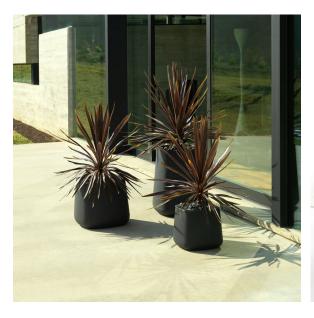

ously via the DMX transmitter (not included). There are two options to choose from: Professional XLR DMX and Home WIFI DMX. (Remote control included).

Optional battery

**RGBW LED BATTERY** 



Ref. 42213Y



Unit with internal lighting with battery-powered RGBW LED technology. Includes charger and remote control for switching colors and charger. Available only in matte ice white finish.

RGBW LED DMX BATTERY Ref. 42213DY



Unit with internal lighting with RGBW LED technology and remote control unit for switching colors. Also controlLED by DMX-1024 (wireless), enabling communication between one or more products simultaneously via the DMX transmitter (not included). There are two options to choose from: Professional XLR DMX and Home WIFI DMX. (Remote control included).

### **Ambients**