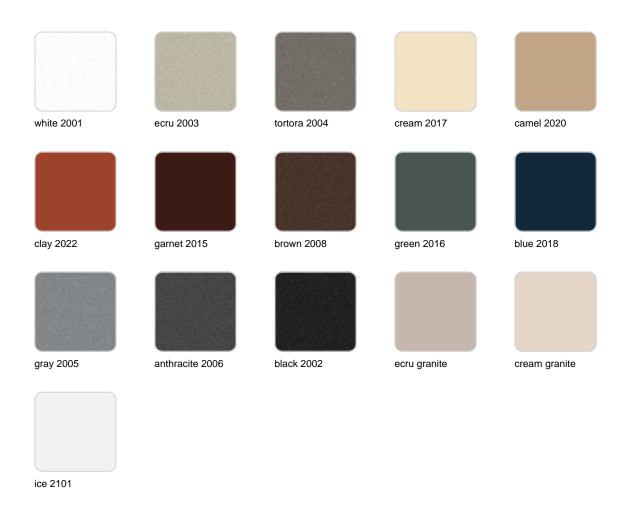

### **Finishes**

### finishes

#### SIMPLE Ref. 42213

Matt finishes pot one wall

BASIC Ref. 42213A

### Matt Polyethylene

ice 2101