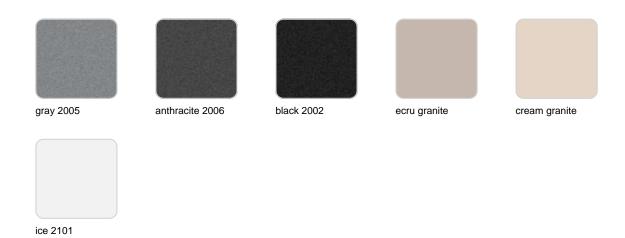

### Matt Polyethylene

ice 2101

#### LACQUERED Ref. 42213F

Lacquered Polyethylene