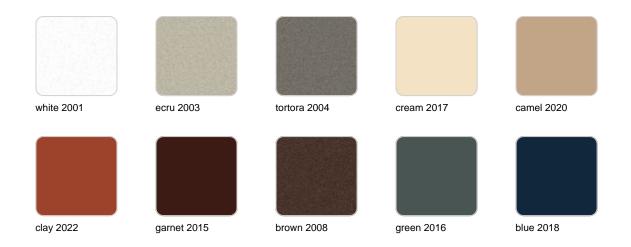

### Matt Polyethylene

ice 2101

#### LACQUERED Ref. 42213F

Lacquered Polyethylene