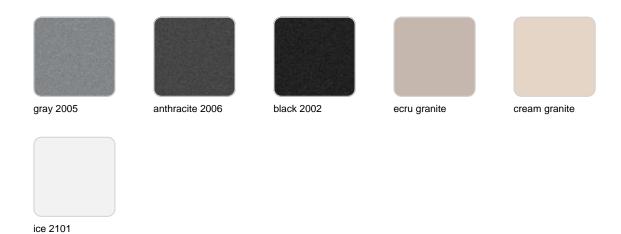

#### SIMPLE Ref. 42214

Matt finishes pot one wall

BASIC Ref. 42214A

#### Matt Polyethylene