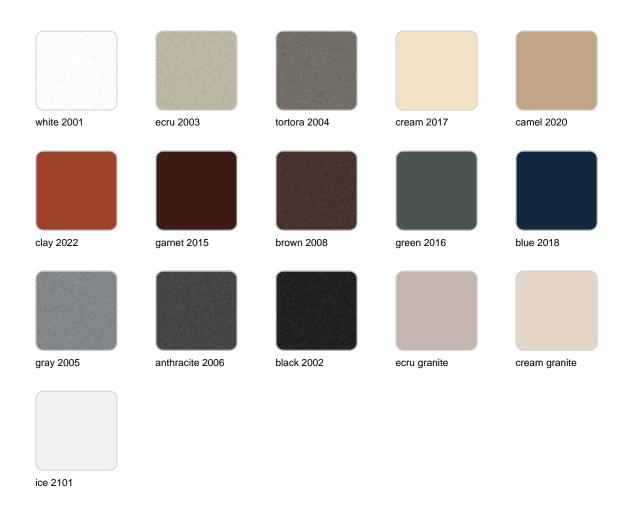

### **Finishes**

### finishes

#### SIMPLE Ref. 42214

Matt finishes pot one wall

BASIC Ref. 42214A

#### Matt Polyethylene

#### SELF-WATERING Ref. 42214R

Self-watering system included in all planters except those with basic finish

#### LACQUERED Ref. 42214F

Lacquered Polyethylene