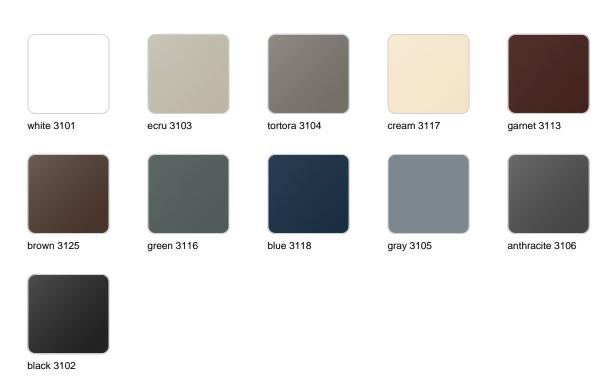

e

Vondom's Ulm collection, designed by Ramón Esteve, is a new basic with a rationalist and universal character. This collection of modular outdoor furniture harmonises ergonomics, design and technology, based on basic volumes of cube, prism and sphere. Ulm transforms any outdoor space with its innovative and sophisticated design.



### Info

### Description

Pot made of polyethylene resin by rotational moulding. 100% Recyclable. Item suitable for indoor and outdoor use. Available in different finishes.

Weight: 4.4 Kg

### **Finishes**

### finishes

#### SIMPLE Ref. 42214



Matt finishes pot one wall

BASIC Ref. 42214A



#### Matt Polyethylene

#### SELF-WATERING Ref. 42214R





Self-watering system included in all planters except those with basic finish

#### LACQUERED Ref. 42214F



Lacquered Polyethylene

### lighting

WHITE LED



Ref. 42214W



ice 2101

White internally lit unit with LED technology. Available only in matte ice white finish.

**RGBW LED** Ref. 42214L



Unit with internal lighting with RGBW LED technology and remote control unit for switching colors. Available only in matte ice white finish. Remote control included.

**RGBW LED DMX** Ref. 42214D



ice 2101

Unit with internal lighting with RGBW LED technology and remote control unit for switching colors. Also controlLED by DMX-1024 (wireless), enabling communication between one or more products simultaneously via the DMX transmitter (not included). There are two options to choose from: Professional XLR DMX and Home WIFI DMX. (Remote control included).

Optional battery

**RGBW LED BATTERY**