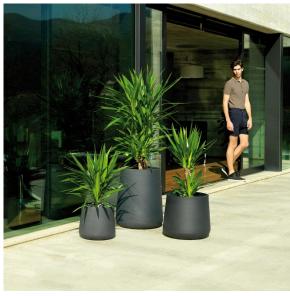

## Ulm high round pot ø49×60

by Ramón Esteve

Vondom's Ulm collection, designed by Ramón Esteve, is a new basic with a rationalist and universal character. This collection of modular outdoor furniture harmonises ergonomics, design and technology, based on basic volumes of cube, prism and sphere. Ulm transforms any outdoor space with its innovative and sophisticated design.

### **Ambients**