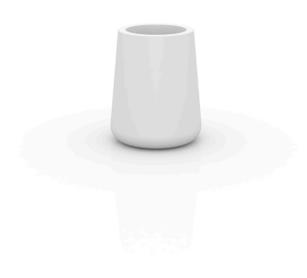

## Ulm high round pot ø49×60

by Ramón Esteve

Vondom's Ulm collection, designed by Ramón Esteve, is a new basic with a rationalist and universal character. This collection of modular outdoor furniture harmonises ergonomics, design and technology, based on basic volumes of cube, prism and sphere. Ulm transforms any outdoor space with its innovative and sophisticated design.

### Description

Pot made of polyethylene resin by rotational moulding. 100% Recyclable. Item suitable for indoor and outdoor use. Available in different finishes.

Weight: 4.4 Kg