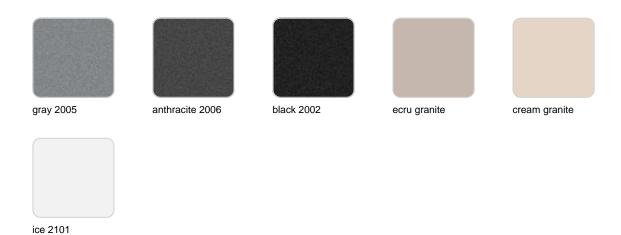

#### SIMPLE Ref. 42215

Matt finishes pot one wall

BASIC Ref. 42215A

#### Matt Polyethylene