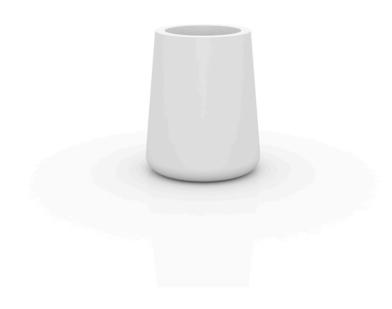

Products / Planters / Ulm High Round Pot ø61×75

# Ulm high round pot ø61×75

by Ramón Esteve

Vondom's Ulm collection, designed by Ramón Esteve, is a new basic with a rationalist and universal character. This collection of modular outdoor furniture harmonises ergonomics, design and technology, based on basic volumes of cube, prism and sphere. Ulm transforms any outdoor space with its innovative and sophisticated design.

### Description

Pot made of polyethylene resin by rotational moulding. 100% Recyclable. Item suitable for indoor and outdoor use. Available in different finishes.

Weight: 8.3 Kg