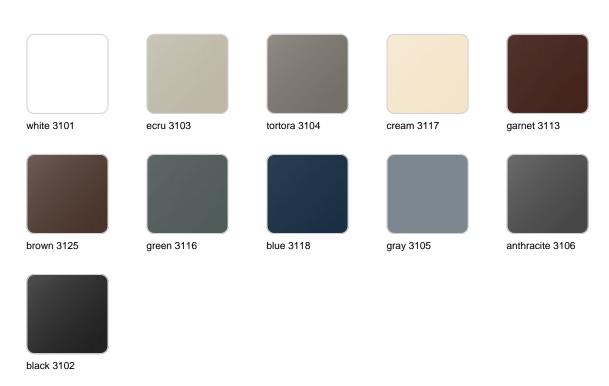

ve

Vondom's Ulm collection, designed by Ramón Esteve, is a new basic with a rationalist and universal character. This collection of modular outdoor furniture harmonises ergonomics, design and technology, based on basic volumes of cube, prism and sphere. Ulm transforms any outdoor space with its innovative and sophisticated design.



### Info

### Description

Pot made of polyethylene resin by rotational moulding. 100% Recyclable. Item suitable for indoor and outdoor use. Available in different finishes.

Weight: 8.3 Kg

## **Finishes**

### finishes

#### SIMPLE Ref. 42215



Matt finishes pot one wall

BASIC Ref. 42215A



#### Matt Polyethylene

#### SELF-WATERING Ref. 42215R





Self-watering system included in all planters except those with basic finish

#### LACQUERED Ref. 42215F



Lacquered Polyethylene

### lighting

WHITE LED



Ref. 42215W



ice 2101

White internally lit unit with LED technology. Available only in matte ice white finish.

RGBW LED Ref. 42215L



ice 2101

Unit with internal lighting with RGBW LED technology and remote control unit for switching colors. Available only in matte ice white finish. Remote control included.

RGBW LED DMX Ref. 42215D



ice 2101

Unit with internal lighting with RGBW LED technology and remote control unit for switching colors. Also controlLED by DMX-1024 (wireless), enabling communication between one or more products simultaneously via the DMX transmitter (not included). There are two options to choose from: Professional XLR DMX and Home WIFI DMX. (Remote control included).

Optional battery

**RGBW LED BATTERY**