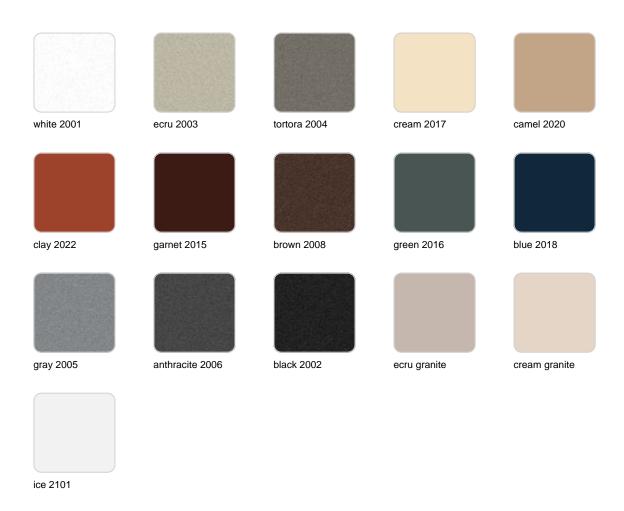

#### SIMPLE Ref. 42215

Matt finishes pot one wall

BASIC Ref. 42215A

#### Matt Polyethylene

#### SELF-WATERING Ref. 42215R

Self-watering system included in all planters except those with basic finish

#### LACQUERED Ref. 42215F

Lacquered Polyethylene