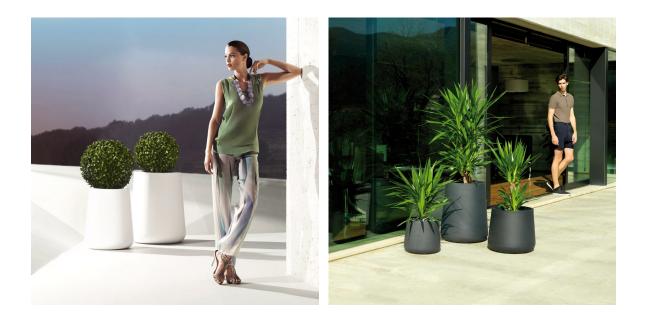

## Ulm high round pot Ø74×90 by Ramón Esteve

Vondom's Ulm collection, designed by Ramón Esteve, is a new basic with a rationalist and universal character. This collection of modular outdoor furniture harmonises ergonomics, design and technology, based on basic volumes of cube, prism and sphere. Ulm transforms any outdoor space with its innovative and sophisticated design.

## Ambients