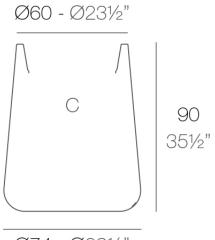

Products / Planters / Ulm High Round Pot Ø74×90

### Description

Pot made of polyethylene resin by rotational moulding. 100% Recyclable. Item suitable for indoor and outdoor use. Available in different finishes.

Weight: 12 Kg