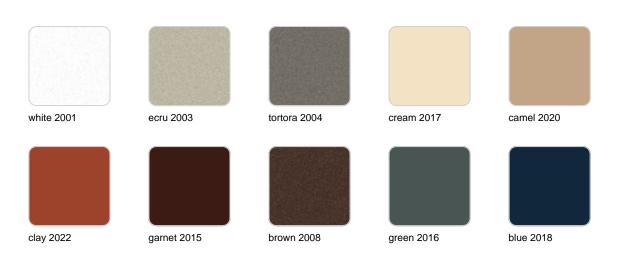

## **Finishes**

finishes SIMPLE Ref. 42216 white 2001 ecru 2003 tortora 2004 cream 2017 camel 2020 blue 2018 clay 2022 garnet 2015 brown 2008 green 2016 gray 2005 anthracite 2006 black 2002 ecru granite cream granite

# **VOИDOM**

| white 2001 | ecru 2003       | tortora 2004 | cream 2017   | camel 2020    |
|------------|-----------------|--------------|--------------|---------------|
| clay 2022  | garnet 2015     | brown 2008   | green 2016   | blue 2018     |
| gray 2005  | anthracite 2006 | black 2002   | ecru granite | cream granite |