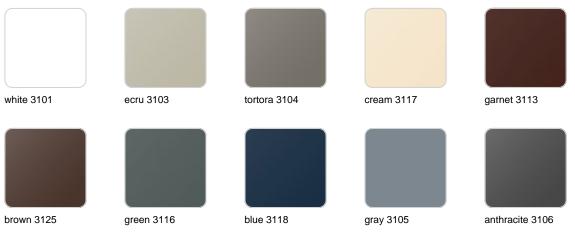

## **Finishes**

finishes SIMPLE Ref. 42216 white 2001 ecru 2003 tortora 2004 cream 2017 camel 2020 blue 2018 clay 2022 garnet 2015 brown 2008 green 2016 gray 2005 anthracite 2006 black 2002 ecru granite cream granite

# **VOИDOM**

| white 2001 | ecru 2003       | tortora 2004 | cream 2017   | camel 2020    |
|------------|-----------------|--------------|--------------|---------------|
| clay 2022  | garnet 2015     | brown 2008   | green 2016   | blue 2018     |
| gray 2005  | anthracite 2006 | black 2002   | ecru granite | cream granite |