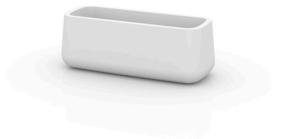

## Ulm jardiniere 84x34x30 by Ramón Esteve

Vondom's Ulm collection, designed by Ramón Esteve, is a new basic with a rationalist and universal character. This collection of modular outdoor furniture harmonises ergonomics, design and technology, based on basic volumes of cube, prism and sphere. Ulm transforms any outdoor space with its innovative and sophisticated design.

### Description

Pot made of polyethylene resin by rotational moulding. 100% Recyclable. Item suitable for indoor and outdoor use. Available in different finishes.

Weight: 5.1 Kg