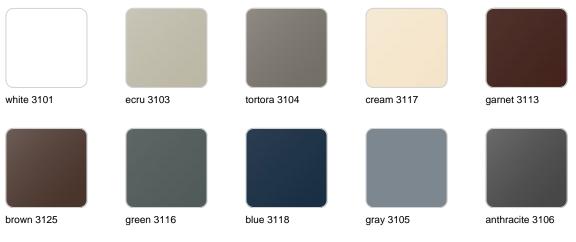

## **Finishes**

finishes SIMPLE Ref. 42217 white 2001 ecru 2003 tortora 2004 cream 2017 camel 2020 blue 2018 clay 2022 garnet 2015 brown 2008 green 2016 gray 2005 anthracite 2006 black 2002 ecru granite cream granite

## **VOИDOM**

| white 2001 | ecru 2003       | tortora 2004 | cream 2017   | camel 2020    |
|------------|-----------------|--------------|--------------|---------------|
| clay 2022  | garnet 2015     | brown 2008   | green 2016   | blue 2018     |
| gray 2005  | anthracite 2006 | black 2002   | ecru granite | cream granite |
|            |                 |              |              |               |