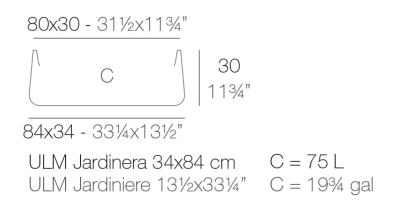

### Description

Pot made of polyethylene resin by rotational moulding. 100% Recyclable. Item suitable for indoor and outdoor use. Available in different finishes.

Weight: 5.1 Kg