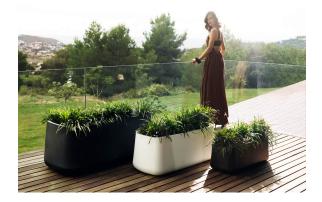

## Ulm jardiniere 84x34x30 by Ramón Esteve

Vondom's Ulm collection, designed by Ramón Esteve, is a new basic with a rationalist and universal character. This collection of modular outdoor furniture harmonises ergonomics, design and technology, based on basic volumes of cube, prism and sphere. Ulm transforms any outdoor space with its innovative and sophisticated design.

## Ambients