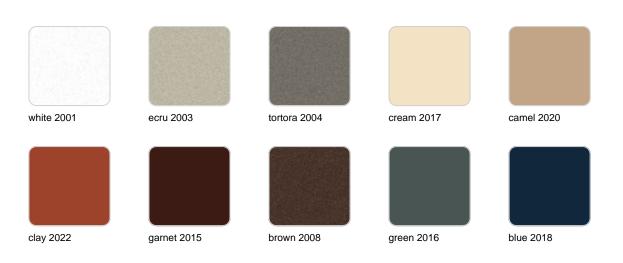

## **Finishes**

finishes SIMPLE Ref. 42217 white 2001 ecru 2003 tortora 2004 cream 2017 camel 2020 blue 2018 clay 2022 garnet 2015 brown 2008 green 2016 gray 2005 anthracite 2006 black 2002 ecru granite cream granite

## **VOИDOM**

| white 2001 | ecru 2003       | tortora 2004 | cream 2017   | camel 2020    |
|------------|-----------------|--------------|--------------|---------------|
| clay 2022  | garnet 2015     | brown 2008   | green 2016   | blue 2018     |
| gray 2005  | anthracite 2006 | black 2002   | ecru granite | cream granite |
|            |                 |              |              |               |