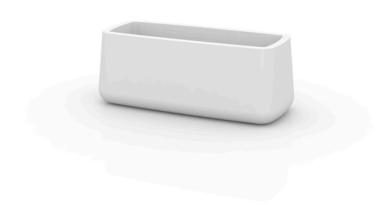

Products / Planters / Ulm Jardiniere 105x45x40

# Ulm jardiniere 105x45x40

by Ramón Esteve

Vondom's Ulm collection, designed by Ramón Esteve, is a new basic with a rationalist and universal character. This collection of modular outdoor furniture harmonises ergonomics, design and technology, based on basic volumes of cube, prism and sphere. Ulm transforms any outdoor space with its innovative and sophisticated design.

### Description

Pot made of polyethylene resin by rotational moulding. 100% Recyclable. Item suitable for indoor and outdoor use. Available in different finishes.

Weight: 9 Kg