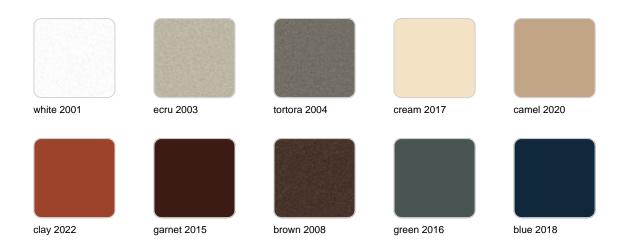

#### SIMPLE Ref. 42218

Matt finishes pot one wall

BASIC Ref. 42218A

### Matt Polyethylene