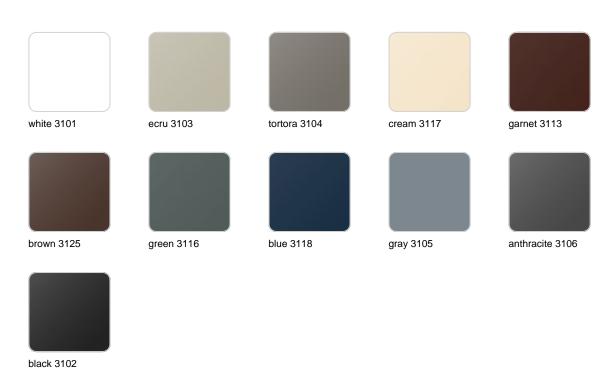

eve

Vondom's Ulm collection, designed by Ramón Esteve, is a new basic with a rationalist and universal character. This collection of modular outdoor furniture harmonises ergonomics, design and technology, based on basic volumes of cube, prism and sphere. Ulm transforms any outdoor space with its innovative and sophisticated design.



### Info

### Description

Pot made of polyethylene resin by rotational moulding. 100% Recyclable. Item suitable for indoor and outdoor use. Available in different finishes.

Weight: 9 Kg



## **Finishes**

### finishes

#### SIMPLE Ref. 42218



Matt finishes pot one wall

BASIC Ref. 42218A



### Matt Polyethylene

#### SELF-WATERING Ref. 42218R





Self-watering system included in all planters except those with basic finish

#### LACQUERED Ref. 42218F



#### Lacquered Polyethylene

### lighting

#### WHITE LED



Ref. 42218W



ice 2101

White internally lit unit with LED technology. Available only in matte ice white finish.

**RGBW LED** Ref. 42218L



Unit with internal lighting with RGBW LED technology and remote control unit for switching colors. Available only in matte ice white finish. Remote control included.

**RGBW LED DMX** Ref. 42218D



ice 2101

Unit with internal lighting with RGBW LED technology and remote control unit for switching colors. Also controlLED by DMX-1024 (wireless), enabling communication between one or more products simultaneously via the DMX transmitter (not included). There are two options to choose from: Professional XLR DMX and Home WIFI DMX. (Remote control included).

Optional battery

**RGBW LED BATT