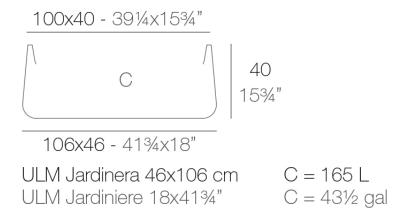

Products / Planters / Ulm Jardiniere 105x45x40

# Ulm jardiniere 105x45x40

by Ramón Esteve

Vondom's Ulm collection, designed by Ramón Esteve, is a new basic with a rationalist and universal character. This collection of modular outdoor furniture harmonises ergonomics, design and technology, based on basic volumes of cube, prism and sphere. Ulm transforms any outdoor space with its innovative and sophisticated design.

### Description

Pot made of polyethylene resin by rotational moulding. 100% Recyclable. Item suitable for indoor and outdoor use. Available in different finishes.

Weight: 9 Kg