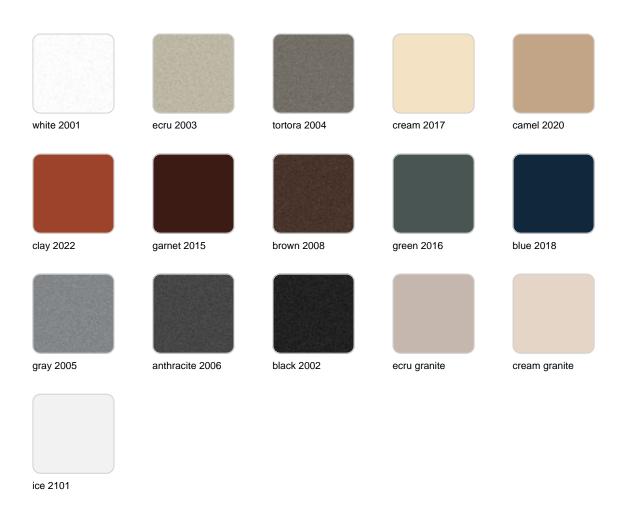

## **Finishes**

### finishes

#### SIMPLE Ref. 42218

Matt finishes pot one wall

BASIC Ref. 42218A

### Matt Polyethylene

#### LACQUERED Ref. 42218F

#### Lacquered Polyethylene