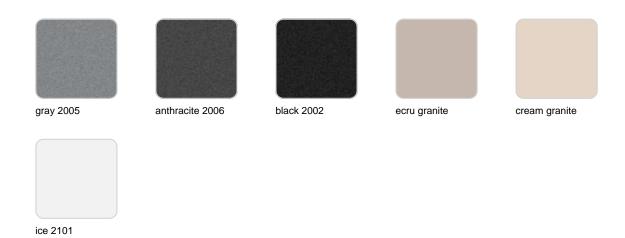

#### SIMPLE Ref. 42218

Matt finishes pot one wall

BASIC Ref. 42218A

### Matt Polyethylene