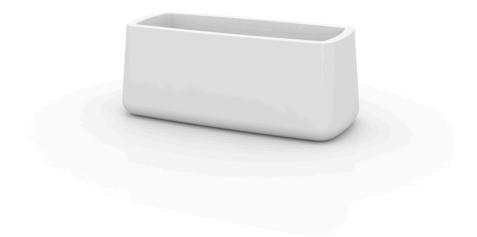

## Ulm jardiniere 127x57x50 by Ramón Esteve

Vondom's Ulm collection, designed by Ramón Esteve, is a new basic with a rationalist and universal character. This collection of modular outdoor furniture harmonises ergonomics, design and technology, based on basic volumes of cube, prism and sphere. Ulm transforms any outdoor space with its innovative and sophisticated design.

### Description

Pot made of polyethylene resin by rotational moulding. 100% Recyclable. Item suitable for indoor and outdoor use. Available in different finishes.

Weight: 15.2 Kg