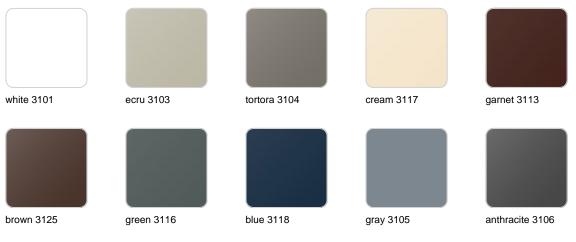

### **Finishes**

finishes SIMPLE Ref. 42219 white 2001 ecru 2003 tortora 2004 cream 2017 camel 2020 blue 2018 clay 2022 garnet 2015 brown 2008 green 2016 gray 2005 anthracite 2006 black 2002 ecru granite cream granite

## **VOИDOM**

| white 2001 | ecru 2003       | tortora 2004 | cream 2017   | camel 2020    |
|------------|-----------------|--------------|--------------|---------------|
| clay 2022  | garnet 2015     | brown 2008   | green 2016   | blue 2018     |
| gray 2005  | anthracite 2006 | black 2002   | ecru granite | cream granite |
|            |                 |              |              |               |