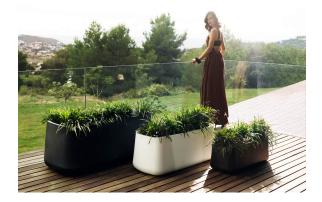

## Ulm jardiniere 127x57x50 by Ramón Esteve

Vondom's Ulm collection, designed by Ramón Esteve, is a new basic with a rationalist and universal character. This collection of modular outdoor furniture harmonises ergonomics, design and technology, based on basic volumes of cube, prism and sphere. Ulm transforms any outdoor space with its innovative and sophisticated design.

## Ambients