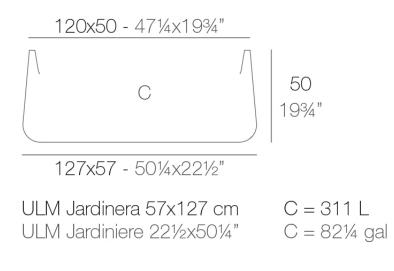

Products / Planters / Ulm Jardiniere 127x57x50

### Description

Pot made of polyethylene resin by rotational moulding. 100% Recyclable. Item suitable for indoor and outdoor use. Available in different finishes.

Weight: 15.2 Kg