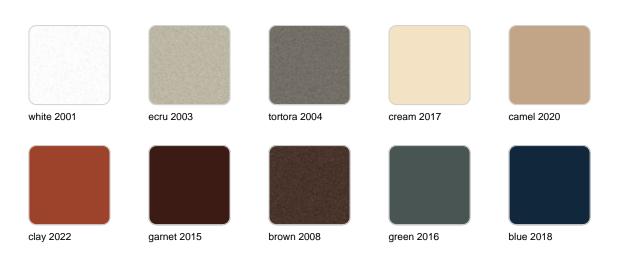

### **Finishes**

finishes SIMPLE Ref. 42219 white 2001 ecru 2003 tortora 2004 cream 2017 camel 2020 blue 2018 clay 2022 garnet 2015 brown 2008 green 2016 gray 2005 anthracite 2006 black 2002 ecru granite cream granite

## **VOИDOM**

| white 2001 | ecru 2003       | tortora 2004 | cream 2017   | camel 2020    |
|------------|-----------------|--------------|--------------|---------------|
| clay 2022  | garnet 2015     | brown 2008   | green 2016   | blue 2018     |
| gray 2005  | anthracite 2006 | black 2002   | ecru granite | cream granite |
|            |                 |              |              |               |