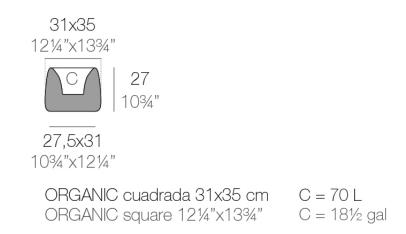

Products / Planters / Organic Square Planter 31x34x27

# Organic square planter 31x34x27

The most extensive collection of indoor and outdoor planters designed by <u>Studio</u> <u>Vondom</u>. Timeless and minimalist designs that allow you to create unique and original atmospheres for homes, restaurants and any space.



### Info

### Description

Weight: 1.62 Kg



### **Finishes**

#### finishes

#### BASIC Ref. 42301A



Matt Polyethylene

SELF-WATERING Ref. 42301R



Self-watering system included in all planters except those with basic finish

#### LACQUERED Ref. 42301RF







Lacquered Polyethylene

#### lighting

WHITE LED Ref. 42301W



ice 2101

White internally lit unit with LED technology. Available only in matte ice white finish.

RGBW LED Ref. 42301L



ice 2101

Unit with internal lighting with RGBW LED technology and remote control unit for switching colors. Available only in matte ice white finish. Remote control included.

RGBW LED DMX Ref. 42301D





Unit with internal lighting with RGBW LED technology and remote control unit for switching colors. Also controlLED by DMX-1024 (wireless), enabling communication between one or more p