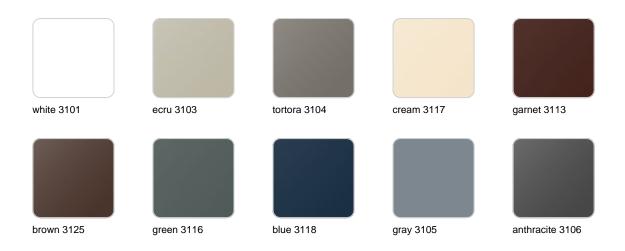

### **Finishes**

#### finishes

#### BASIC Ref. 42301A

Matt Polyethylene

SELF-WATERING Ref. 42301R

Self-watering system included in all planters except those with basic finish

#### LACQUERED Ref. 42301RF

Lacquered Polyethylene