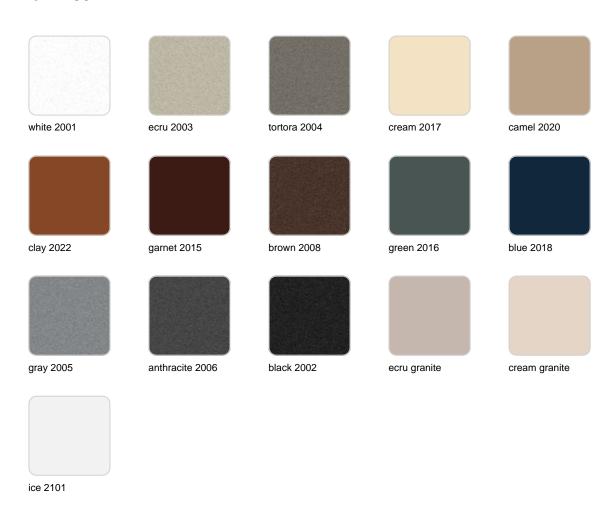

Products / Planters / Organic Square Planter 31x34x27

# Organic square planter 31x34x27

The most extensive collection of indoor and outdoor planters designed by <u>Studio</u> <u>Vondom</u>. Timeless and minimalist designs that allow you to create unique and original atmospheres for homes, restaurants and any space.



### Info

### Description

Weight: 1.62 Kg



### **Finishes**

#### finishes

#### BASIC Ref. 42301A



Matt Polyethylene

SELF-WATERING Ref. 42301R



Self-watering system included in all planters except those with basic finish

#### LACQUERED Ref. 42301RF







Lacquered Polyethylene

#### lighting

WHITE LED Ref. 42301W



ice 2101

White internally lit unit with LED technology. Available only in matte ice white finish.

RGBW LED Ref. 42301L



ice 2101

Unit with internal lighting with RGBW LED technology and remote control unit for switching colors. Available only in matte ice white finish. Remote control included.

RGBW LED DMX Ref. 42301D





Unit with internal lighting with RGBW LED technology and remote control unit for switching colors. Also controlLED by DMX-1024 (wireless), enabling communication between one or more products simultaneously via the DMX transmitter (not include