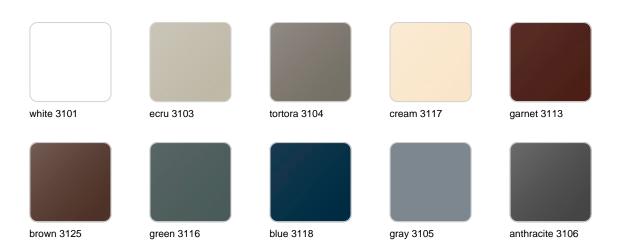

#### finishes

#### BASIC Ref. 42302A

Matt Polyethylene

SELF-WATERING Ref. 42302R

Self-watering system included in all planters except those with basic finish

#### LACQUERED Ref. 42302RF

Lacquered Polyethylene