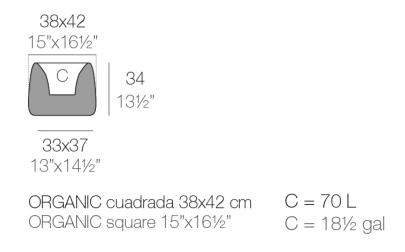

Products / Planters / Organic Square Planter 38x42x33

# Organic square planter 38x42x33

The most extensive collection of indoor and outdoor planters designed by <u>Studio</u> <u>Vondom</u>. Timeless and minimalist designs that allow you to create unique and original atmospheres for homes, restaurants and any space.



### Info

### Description

Weight: 2.5 Kg



### **Finishes**

#### finishes

#### BASIC Ref. 42302A



Matt Polyethylene

SELF-WATERING Ref. 42302R



Self-watering system included in all planters except those with basic finish

#### LACQUERED Ref. 42302RF







Lacquered Polyethylene

#### lighting

WHITE LED Ref. 42302W



ice 2101

White internally lit unit with LED technology. Available only in matte ice white finish.

RGBW LED Ref. 42302L



ice 2101

Unit with internal lighting with RGBW LED technology and remote control unit for switching colors. Available only in matte ice white finish. Remote control included.

RGBW LED DMX Ref. 42302D





Unit with internal lighting with RGBW LED technology and remote control unit for switching colors. Also controlLED by DMX-1024 (wireless), enabling communication between one or more p