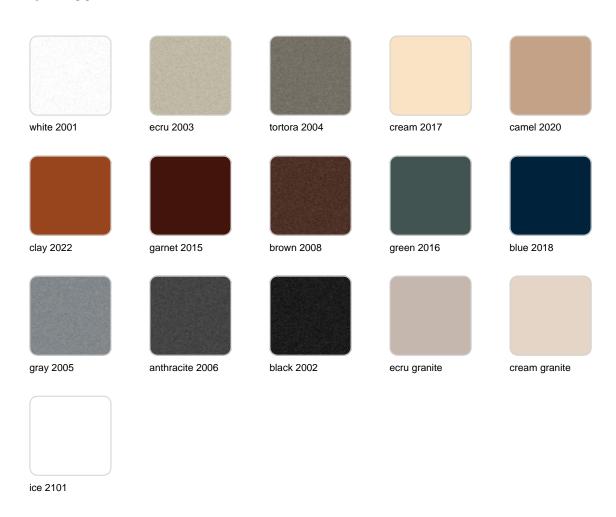

### **Finishes**

#### finishes

#### BASIC Ref. 42302A

Matt Polyethylene

SELF-WATERING Ref. 42302R

Self-watering system included in all planters except those with basic finish

#### LACQUERED Ref. 42302RF

Lacquered Polyethylene