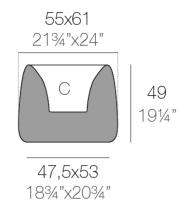

### Description

Weight: 6.6 Kg

ORGANIC cuadrada 55x61 cm ORGANIC square 213/4"x24" C = 21 L $C = 5\frac{1}{2} gal$ 