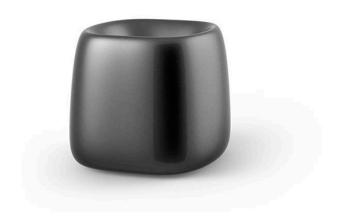

Products / Planters / Organic Square Planter 55x61x48

# Organic square planter 55x61x48

The most extensive collection of indoor and outdoor planters designed by <u>Studio</u> <u>Vondom</u>. Timeless and minimalist designs that allow you to create unique and original atmospheres for homes, restaurants and any space.

### Description

Weight: 6.6 Kg

ORGANIC cuadrada 55x61 cm ORGANIC square 213/4"x24" C = 21 L $C = 5\frac{1}{2} gal$ 