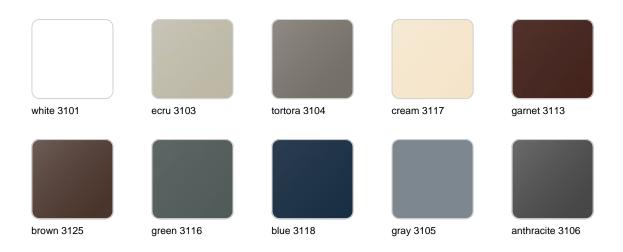

#### finishes

#### BASIC Ref. 42304A

Matt Polyethylene

SELF-WATERING Ref. 42304R

Self-watering system included in all planters except those with basic finish

#### LACQUERED Ref. 42304RF

Lacquered Polyethylene