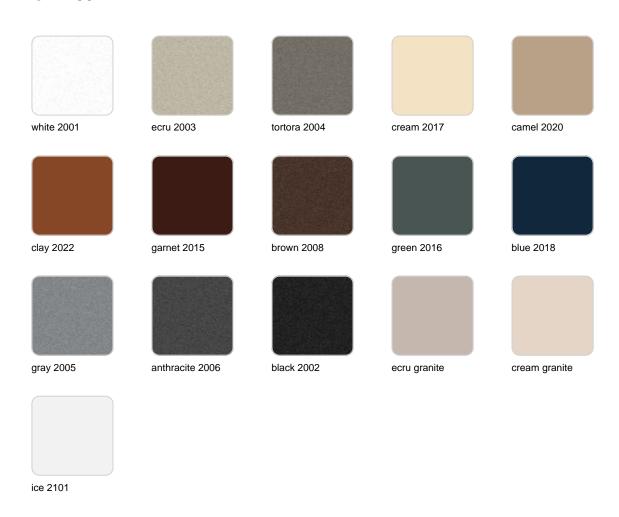

## **Finishes**

#### finishes

#### BASIC Ref. 42304A

Matt Polyethylene

SELF-WATERING Ref. 42304R

Self-watering system included in all planters except those with basic finish

#### LACQUERED Ref. 42304RF

Lacquered Polyethylene