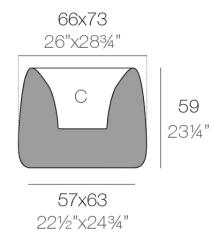

### Description

Weight: 10.38 Kg

ORGANIC cuadrada 66x73 cm C = 36 L ORGANIC square 26"x2834" C = 91/2 gal