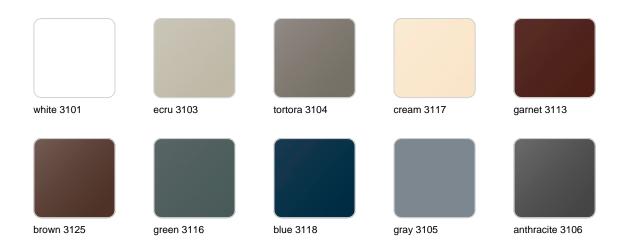

### **Finishes**

#### finishes

#### BASIC Ref. 42305A

Matt Polyethylene

SELF-WATERING Ref. 42305R

Self-watering system included in all planters except those with basic finish

#### LACQUERED Ref. 42305RF

Lacquered Polyethylene