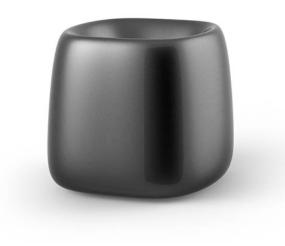

# Organic square planter 66x73x57

The most extensive collection of indoor and outdoor planters designed by <u>Studio</u> <u>Vondom</u>. Timeless and minimalist designs that allow you to create unique and original atmospheres for homes, restaurants and any space.

### Description

Weight: 10.38 Kg

ORGANIC cuadrada 66x73 cm C = 36 L ORGANIC square 26"x2834" C = 91/2 gal